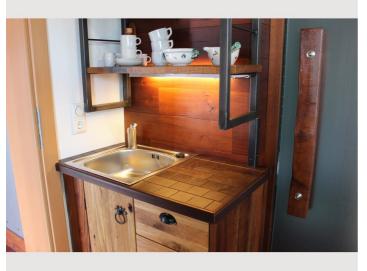

#### **Descripiton of accommodation**

The apartment is fully furnished, has a television and the necessary kitchen utensils.

However, the apartment is not equipped for cooking as your main activity.

A small, attractive bathroom with shower and toilet is separated from the living room and bedroom, separated by a glass door

#### **Kitchen**

- Kitchenette
- Glasses/Tableware
- Microwave

- Cooking utensils
- Espresso machine