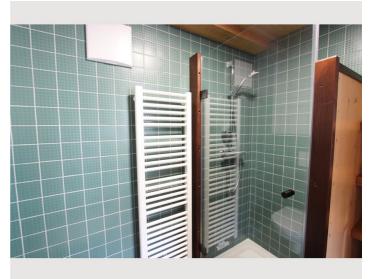

#### **Descripiton of accommodation**

The apartment is fully furnished, has a television and the necessary kitchen utensils.

However, the apartment is not equipped for cooking as your main activity.

A small, attractive bathroom with shower and toilet is separated from the living room and bedroom, separated by a glass door