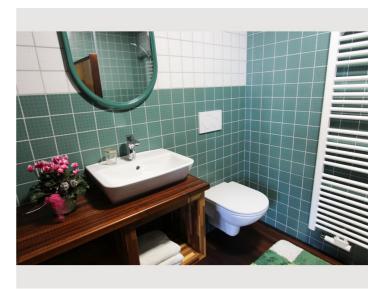

#### **Descripiton of accommodation**

The apartment is fully furnished, has a television and the necessary kitchen utensils.

However, the apartment is not equipped for cooking as your main activity.

A small, attractive bathroom with shower and toilet is separated from the living room and bedroom, separated by a glass door