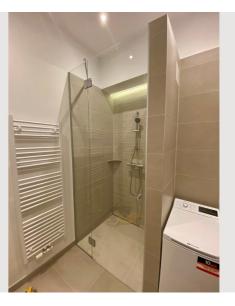

#### **Descripiton of accommodation**

Sunny and quiet apartment near City Center:

- # Big livingroom with sofa ( this also could be transformed in a double bed) , tabel with chairs
- # Bedroom with double bed and closet
- # Fully equipped Kitchen, dishwasher, freezer, micro wave, stove, coffee machine , plates and classes, cooking equipment
- # Nice modern bathroom with big shower , sink and washing machine
- # Entrance with waredrob
- # WC with sink extra
- # floor heating , nice wooden floors

#### **Picture gallery**

|            |         | frastructure               |
|------------|---------|----------------------------|
| 📆 3 min pe | er feet | 13 min with public traffic |
|            |         |                            |