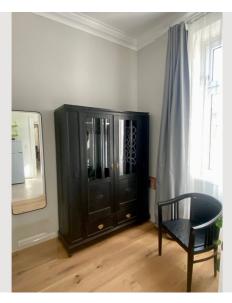

#### **Descripiton of accommodation**

Sunny and quiet apartment near City Center:

- # Big livingroom with sofa ( this also could be transformed in a double bed) , tabel with chairs
- # Bedroom with double bed and closet
- # Fully equipped Kitchen, dishwasher, freezer, micro wave, stove, coffee machine , plates and classes, cooking equipment
- # Nice modern bathroom with big shower , sink and washing machine
- # Entrance with waredrob
- # WC with sink extra
- # floor heating , nice wooden floors

#### **Picture gallery**

|            |         | frastructure               |
|------------|---------|----------------------------|
| 📆 3 min pe | er feet | 13 min with public traffic |
|            |         |                            |