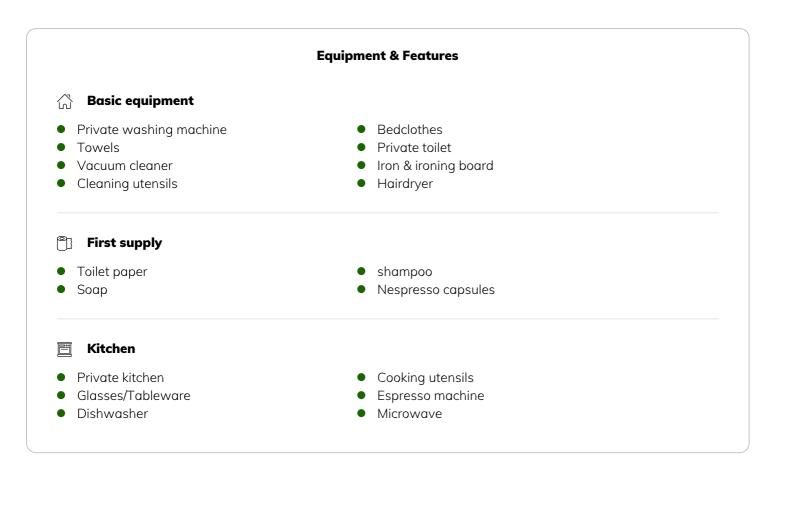

#### **Descripiton of accommodation**

Sunny and quiet apartment near City Center:

- # Big livingroom with sofa ( this also could be transformed in a double bed) , tabel with chairs
- # Bedroom with double bed and closet
- # Fully equipped Kitchen, dishwasher, freezer, micro wave, stove, coffee machine , plates and classes, cooking equipment
- # Nice modern bathroom with big shower , sink and washing machine
- # Entrance with waredrob
- # WC with sink extra
- # floor heating , nice wooden floors

## Informations

- Not suitable for children
- Desk/Workplace
- Pets forbidden
- Bicycle room free of charge

- Smoking not allowed
- Private entrance
- Regular cleaning at extra cost