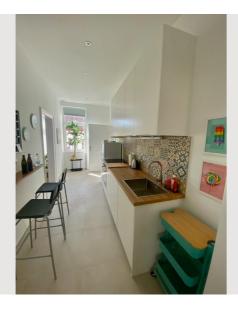

#### **Descripiton of accommodation**

Sunny and quiet apartment near City Center:

- # Big livingroom with sofa ( this also could be transformed in a double bed) , tabel with chairs
- # Bedroom with double bed and closet
- # Fully equipped Kitchen, dishwasher, freezer, micro wave, stove, coffee machine , plates and classes, cooking equipment
- # Nice modern bathroom with big shower , sink and washing machine
- # Entrance with waredrob
- # WC with sink extra
- # floor heating , nice wooden floors

#### **Picture gallery**

|            |         | frastructure               |
|------------|---------|----------------------------|
| 📆 3 min pe | er feet | 13 min with public traffic |
|            |         |                            |