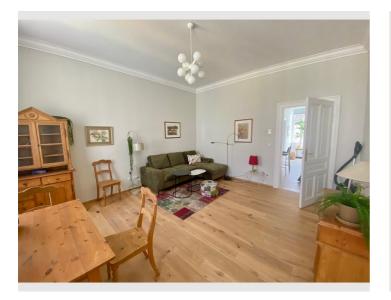

#### **Descripiton of accommodation**

Sunny and quiet apartment near City Center:

- # Big livingroom with sofa ( this also could be transformed in a double bed) , tabel with chairs
- # Bedroom with double bed and closet
- # Fully equipped Kitchen, dishwasher, freezer, micro wave, stove, coffee machine , plates and classes, cooking equipment
- # Nice modern bathroom with big shower , sink and washing machine
- # Entrance with waredrob
- # WC with sink extra
- # floor heating , nice wooden floors

#### **Picture gallery**

|            |         | frastructure               |
|------------|---------|----------------------------|
| 📆 3 min pe | er feet | 13 min with public traffic |
|            |         |                            |