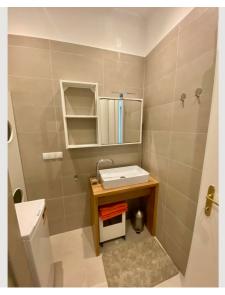

#### **Descripiton of accommodation**

Sunny and quiet apartment near City Center:

- # Big livingroom with sofa ( this also could be transformed in a double bed) , tabel with chairs
- # Bedroom with double bed and closet
- # Fully equipped Kitchen, dishwasher, freezer, micro wave, stove, coffee machine , plates and classes, cooking equipment
- # Nice modern bathroom with big shower , sink and washing machine
- # Entrance with waredrob
- # WC with sink extra
- # floor heating , nice wooden floors

#### **Picture gallery**

|            |         | frastructure               |
|------------|---------|----------------------------|
| 📆 3 min pe | er feet | 13 min with public traffic |
|            |         |                            |