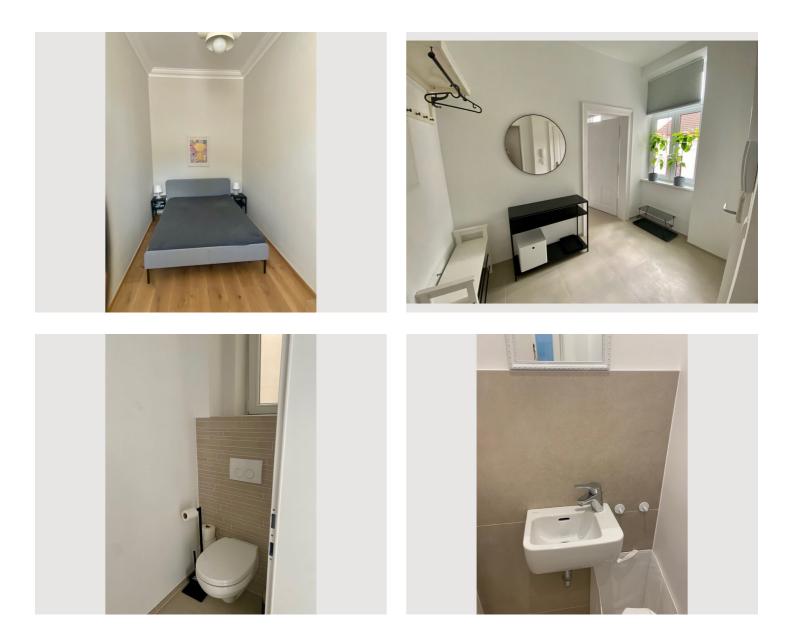

#### **Descripiton of accommodation**

Sunny and quiet apartment near City Center:

- # Big livingroom with sofa ( this also could be transformed in a double bed) , tabel with chairs
- # Bedroom with double bed and closet
- # Fully equipped Kitchen, dishwasher, freezer, micro wave, stove, coffee machine , plates and classes, cooking equipment
- # Nice modern bathroom with big shower , sink and washing machine
- # Entrance with waredrob
- # WC with sink extra
- # floor heating , nice wooden floors

#### **Picture gallery**

|            |         | frastructure               |
|------------|---------|----------------------------|
| 📆 3 min pe | er feet | 13 min with public traffic |
|            |         |                            |