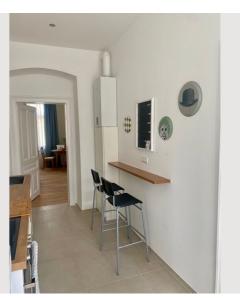

#### **Descripiton of accommodation**

Sunny and quiet apartment near City Center:

- # Big livingroom with sofa ( this also could be transformed in a double bed) , tabel with chairs
- # Bedroom with double bed and closet
- # Fully equipped Kitchen, dishwasher, freezer, micro wave, stove, coffee machine , plates and classes, cooking equipment
- # Nice modern bathroom with big shower , sink and washing machine
- # Entrance with waredrob
- # WC with sink extra
- # floor heating , nice wooden floors

#### **Picture gallery**

|            |         | frastructure               |
|------------|---------|----------------------------|
| 📆 3 min pe | er feet | 13 min with public traffic |
|            |         |                            |