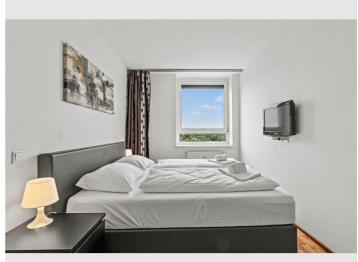

# Sleeping room 1x Double bed (1,60 m x 2 m)

Living and sleeping

#### **Descripiton of accommodation**

3D-tour of that apartment:

https://my.matterport.com/show/?m=JeodYSQfRc1

The spacious, modernly furnished apartment on Handelskai near Millennium City is located on the 7th floor with a fantastic view of the Danube Island and has approximately 65m² of living space.

It consists of an anteroom, bathroom with bathtub and shower, separate toilet, closet, kitchen-living room and bedroom. Fully and modernly furnished: fitted kitchen including kitchen utensils and dishes, washing machine in the bathroom, flat-screen TV, high-speed internet.