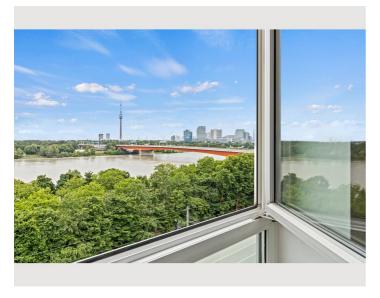

### 1200: 1-BR-Apartment (65m<sup>2</sup>) - Millennium-City

Object number: JL-1200-HK-102-112-4-30

View and rent online

The spacious, modernly furnished apartment on Handelskai near Millennium City is located on the 7th floor with a fantastic view of the Danube Island and has approximately  $65m^2$  of living space.

#### **Descripiton of accommodation**

3D-tour of that apartment:

https://my.matterport.com/show/?m=JeodYSQfRc1

The spacious, modernly furnished apartment on Handelskai near Millennium City is located on the 7th floor with a fantastic view of the Danube Island and has approximately 65m² of living space.