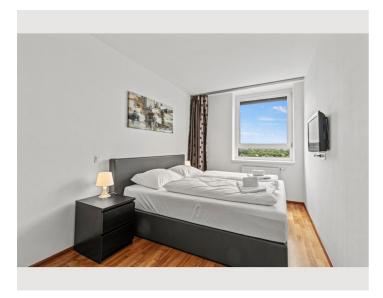

# Sleeping room 1x Double bed (1,60 m x 2 m)

Living and sleeping

#### **Descripiton of accommodation**

3D-tour of that apartment:

https://my.matterport.com/show/?m=JeodYSQfRc1

The spacious, modernly furnished apartment on Handelskai near Millennium City is located on the 7th floor with a fantastic view of the Danube Island and has approximately 65m² of living space.

It consists of an anteroom, bathroom with bathtub and shower, separate toilet, closet, kitchen-living room and bedroom. Fully and modernly furnished: fitted kitchen including kitchen utensils and dishes, washing machine in the bathroom, flat-screen TV, high-speed internet.