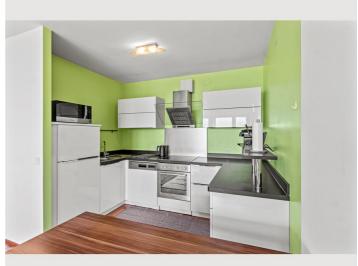

It consists of an anteroom, bathroom with bathtub and shower, separate toilet, closet, kitchen-living room and bedroom. Fully and modernly furnished: fitted kitchen including kitchen utensils and dishes, washing machine in the bathroom, flat-screen TV, high-speed internet.

#### **Kitchen**

- Private kitchen
- Glasses/Tableware
- Dishwasher

- Cooking utensils
- Espresso machine
- Microwave