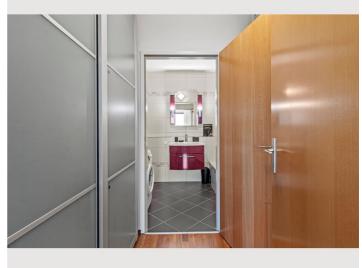

It consists of an anteroom, bathroom with bathtub and shower, separate toilet, closet, kitchen-living room and bedroom. Fully and modernly furnished: fitted kitchen including kitchen utensils and dishes, washing machine in the bathroom, flat-screen TV, high-speed internet.