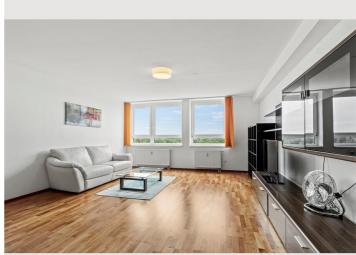

### 1200: 1-BR-Apartment (65m<sup>2</sup>) - Millennium-City

Object number: JL-1200-HK-102-112-4-30

View and rent online

The spacious, modernly furnished apartment on Handelskai near Millennium City is located on the 7th floor with a fantastic view of the Danube Island and has approximately  $65m^2$  of living space.

#### **Descripiton of accommodation**

3D-tour of that apartment:

https://my.matterport.com/show/?m=JeodYSQfRc1

The spacious, modernly furnished apartment on Handelskai near Millennium City is located on the 7th floor with a fantastic view of the Danube Island and has approximately 65m² of living space.

It consists of an anteroom, bathroom with bathtub and shower, separate toilet, closet, kitchen-living room and bedroom. Fully and modernly furnished: fitted kitchen including kitchen utensils and dishes, washing machine in the bathroom, flat-screen TV, high-speed internet.