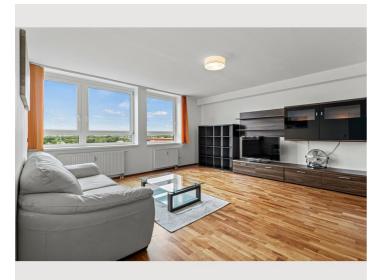

### 1200: 1-BR-Apartment (65m<sup>2</sup>) - Millennium-City

Object number: JL-1200-HK-102-112-4-30

View and rent online

The spacious, modernly furnished apartment on Handelskai near Millennium City is located on the 7th floor with a fantastic view of the Danube Island and has approximately  $65m^2$  of living space.

#### **Descripiton of accommodation**

3D-tour of that apartment:

https://my.matterport.com/show/?m=JeodYSQfRc1

The spacious, modernly furnished apartment on Handelskai near Millennium City is located on the 7th floor with a fantastic view of the Danube Island and has approximately 65m² of living space.

It consists of an anteroom, bathroom with bathtub and shower, separate toilet, closet, kitchen-living room and bedroom. Fully and modernly furnished: fitted kitchen including kitchen utensils and dishes, washing machine in the bathroom, flat-screen TV, high-speed internet.