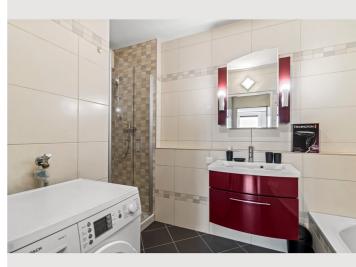

It consists of an anteroom, bathroom with bathtub and shower, separate toilet, closet, kitchen-living room and bedroom. Fully and modernly furnished: fitted kitchen including kitchen utensils and dishes, washing machine in the bathroom, flat-screen TV, high-speed internet.

#### 

- Internet/Wifi
- Private washing machine
- Towels
- Vacuum cleaner
- Cleaning utensils

- TV
- Bedclothes
- Private toilet
- Iron & ironing board
- Hairdryer