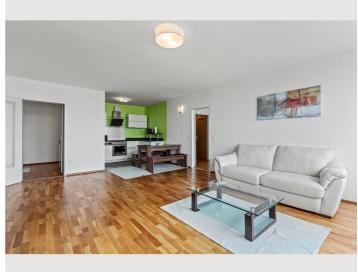

It consists of an anteroom, bathroom with bathtub and shower, separate toilet, closet, kitchen-living room and bedroom. Fully and modernly furnished: fitted kitchen including kitchen utensils and dishes, washing machine in the bathroom, flat-screen TV, high-speed internet.

#### **Kitchen**

- Private kitchen
- Glasses/Tableware
- Dishwasher

- Cooking utensils
- Espresso machine
- Microwave