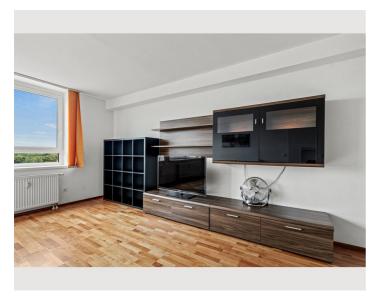

It consists of an anteroom, bathroom with bathtub and shower, separate toilet, closet, kitchen-living room and bedroom. Fully and modernly furnished: fitted kitchen including kitchen utensils and dishes, washing machine in the bathroom, flat-screen TV, high-speed internet.