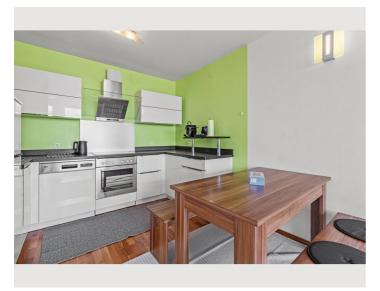

It consists of an anteroom, bathroom with bathtub and shower, separate toilet, closet, kitchen-living room and bedroom. Fully and modernly furnished: fitted kitchen including kitchen utensils and dishes, washing machine in the bathroom, flat-screen TV, high-speed internet.

#### **Kitchen**

- Private kitchen
- Glasses/Tableware
- Dishwasher

- Cooking utensils
- Espresso machine
- Microwave