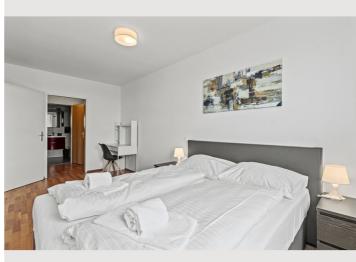

# Sleeping room 1x Double bed (1,60 m x 2 m)

Living and sleeping

#### **Descripiton of accommodation**

3D-tour of that apartment:

https://my.matterport.com/show/?m=JeodYSQfRc1

The spacious, modernly furnished apartment on Handelskai near Millennium City is located on the 7th floor with a fantastic view of the Danube Island and has approximately 65m² of living space.

It consists of an anteroom, bathroom with bathtub and shower, separate toilet, closet, kitchen-living room and bedroom. Fully and modernly furnished: fitted kitchen including kitchen utensils and dishes, washing machine in the bathroom, flat-screen TV, high-speed internet.