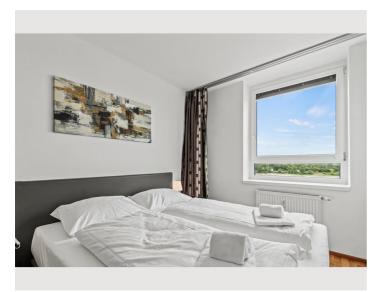

# Sleeping room 1x Double bed (1,60 m x 2 m)

Living and sleeping

#### **Descripiton of accommodation**

3D-tour of that apartment:

https://my.matterport.com/show/?m=JeodYSQfRc1

The spacious, modernly furnished apartment on Handelskai near Millennium City is located on the 7th floor with a fantastic view of the Danube Island and has approximately 65m² of living space.

It consists of an anteroom, bathroom with bathtub and shower, separate toilet, closet, kitchen-living room and bedroom. Fully and modernly furnished: fitted kitchen including kitchen utensils and dishes, washing machine in the bathroom, flat-screen TV, high-speed internet.