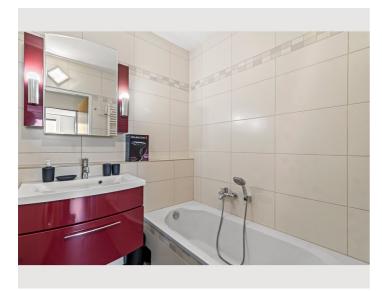

It consists of an anteroom, bathroom with bathtub and shower, separate toilet, closet, kitchen-living room and bedroom. Fully and modernly furnished: fitted kitchen including kitchen utensils and dishes, washing machine in the bathroom, flat-screen TV, high-speed internet.