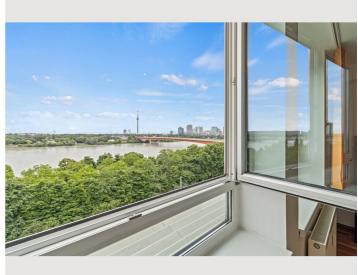

### 1200: 1-BR-Apartment (65m<sup>2</sup>) - Millennium-City

Object number: JL-1200-HK-102-112-4-30

View and rent online

The spacious, modernly furnished apartment on Handelskai near Millennium City is located on the 7th floor with a fantastic view of the Danube Island and has approximately  $65m^2$  of living space.

#### **Descripiton of accommodation**

3D-tour of that apartment:

https://my.matterport.com/show/?m=JeodYSQfRc1

The spacious, modernly furnished apartment on Handelskai near Millennium City is located on the 7th floor with a fantastic view of the Danube Island and has approximately 65m² of living space.