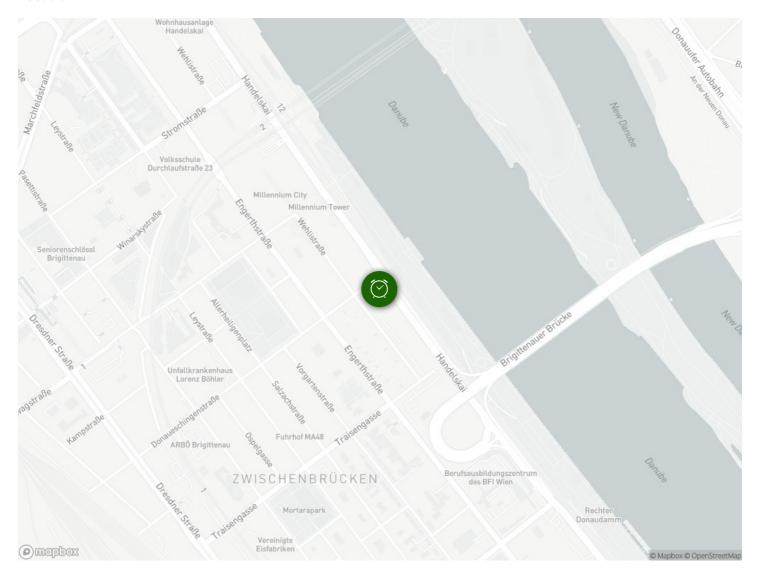

edroom. Fully and modernly furnished: fitted kitchen including kitchen utensils and dishes, washing machine in the bathroom, flat-screen TV, high-speed internet.

#### **Equipment features**

#### 

- Internet/Wifi
- Private washing machine
- Towels
- Vacuum cleaner
- Cleaning utensils

- TV
- Bedclothes
- Private toilet
- Iron & ironing board
- Hairdryer

#### First supply

- Toilet paper
- Nespresso capsules

Soap

#### **Kitchen**

- Private kitchen
- Glasses/Tableware
- Dishwasher

- Cooking utensils
- Espresso machine
- Microwave

#### Informations

- Suitable for children
- Short-term parking zone subject to a charge
- Pets on request

- Smoking not allowed
- Desk/Workplace
- Regular cleaning at extra cost

#### **Picture gallery**





































#### Location