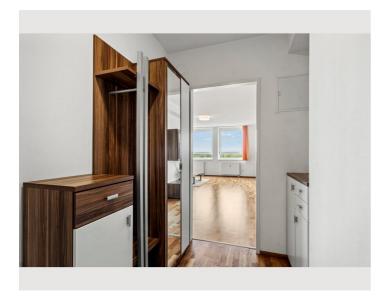

It consists of an anteroom, bathroom with bathtub and shower, separate toilet, closet, kitchen-living room and bedroom. Fully and modernly furnished: fitted kitchen including kitchen utensils and dishes, washing machine in the bathroom, flat-screen TV, high-speed internet.