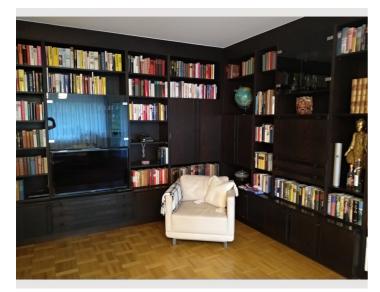

onnerskirchen golf course, Rust, St. Margarethen (opera festival), Mörbisch (operetta/musical). You also can find numerous cycling and hiking trails around Eisenstadt. Hourly train connections enable a relatively quick journey to Vienna, the train station is about a seven-minute walk from the apartment.

## **Equipment features Basic equipment** Loggia Internet/Wifi Private washing machine TV Bedclothes Towels Private toilet Private parking space Vacuum cleaner Iron & ironing board Cleaning utensils Hairdryer **First supply** Toilet paper shampoo Soap Nespresso capsules Kitchen Private kitchen Cooking utensils Glasses/Tableware Espresso machine Dishwasher Microwave

### **Informations**

- Smoking not allowed
- Regular cleaning at extra cost
- Pets forbidden

#### **Picture gallery**





















#### Infrastructure

Within five minutes walking distance

ightharpoonup Within seven minutes walking distance

Supermarkets, pharmacies and various shops are located in the nearby center, and a medical center is in the immediate vicinity.

#### Location