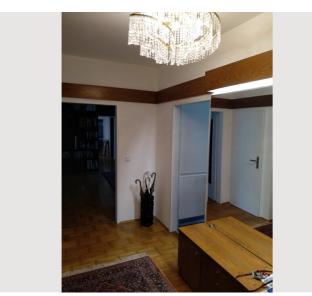

#### **Descripiton of accommodation**

The property is divided into three bedrooms (1 double, 2 single), living room, kitchen/dining and adjoining rooms (entrance hall, bathroom, toilet). From the living room you can access a loggia facing the garden, which is ideal for relaxing in the summer. The fully equipped, barrier-free apartment is in perfect condition and ideal for longer stays. The center of Eisenstadt is a five-minute walk away (supermarket, pharmacy, etc.), within a 15km radius you will find Lake Neusiedl, the Donnerskirchen golf course, Rust, St. Margarethen (opera festival), Mörbisch (operetta/musical). You also can find numerous cycling and hiking trails around Eisenstadt. Hourly train connections enable a relatively quick journey to Vienna, the train station is about a seven-minute walk from the apartment.