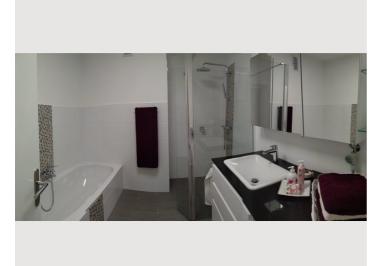

#### **Descripiton of accommodation**

The property is divided into three bedrooms (1 double, 2 single), living room, kitchen/dining and adjoining rooms (entrance hall, bathroom, toilet). From the living room you can access a loggia facing the garden, which is ideal for relaxing in the summer. The fully equipped, barrier-free apartment is in perfect condition and ideal for longer stays. The center of Eisenstadt is a five-minute walk away (supermarket, pharmacy, etc.), within a 15km radius you will find Lake Neusiedl, the Donnerskirchen golf course, Rust, St. Margarethen (opera festival), Mörbisch (operetta/musical). You also can find numerous cycling and hiking trails around Eisenstadt. Hourly train connections enable a relatively quick journey to Vienna, the train station is about a seven-minute walk from the apartment.