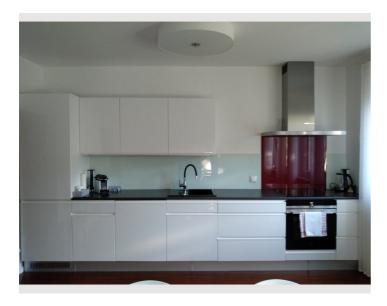

## **Equipment features Basic equipment** Loggia Internet/Wifi Private washing machine TV Bedclothes Towels Private toilet Private parking space Vacuum cleaner Iron & ironing board Cleaning utensils Hairdryer **First supply** Toilet paper shampoo Soap Nespresso capsules Kitchen Private kitchen Cooking utensils Glasses/Tableware Espresso machine Dishwasher Microwave

#### **Picture gallery**