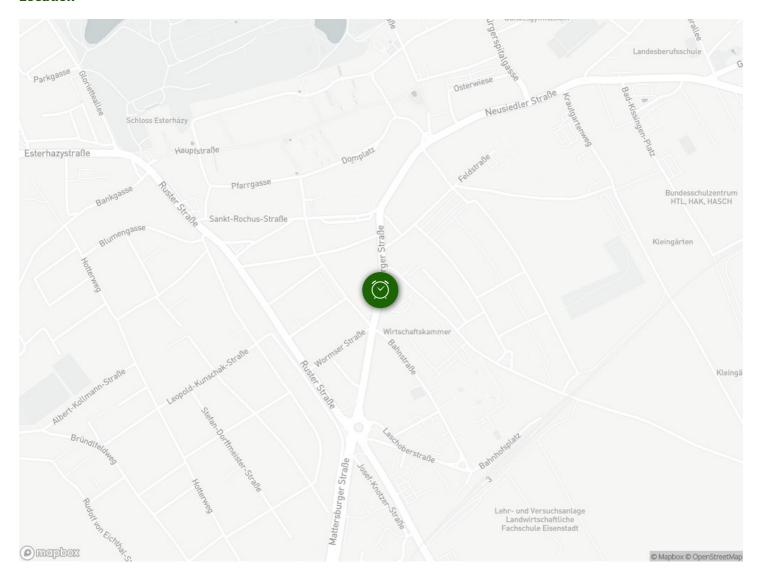

#### Location

#### Infrastructure

Within five minutes walking distance

ightharpoonup Within seven minutes walking distance

Supermarkets, pharmacies and various shops are located in the nearby center, and a medical center is in the immediate vicinity.