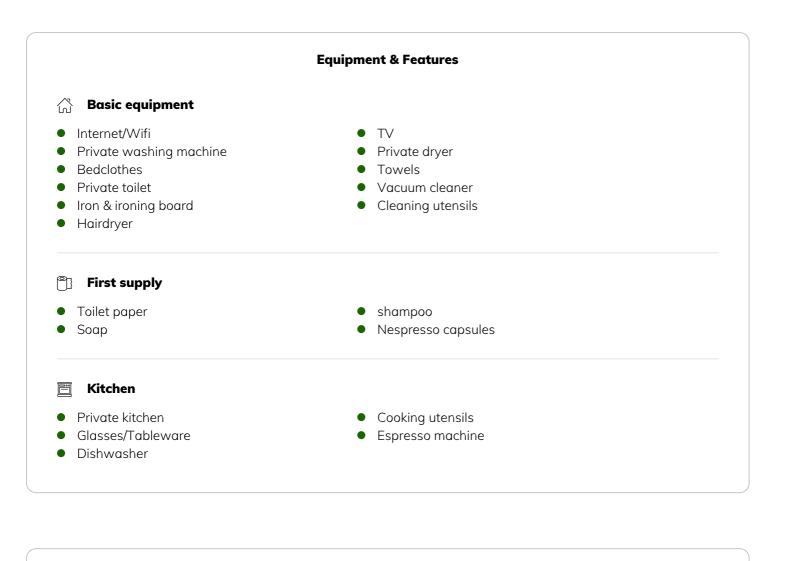

#### **Descripiton of accommodation**

The studio is divided into an entrance area, separate kitchen and living room with comfortable double bed and sleeping couch. The kitchen is fully equipped, including dishwasher or espresso maker.

#### Informations

- Smoking not allowed
- Desk/Workplace
- Regular cleaning at extra cost
- Short-term parking zone subject to a charge
- Pets forbidden
- Bicycle room free of charge