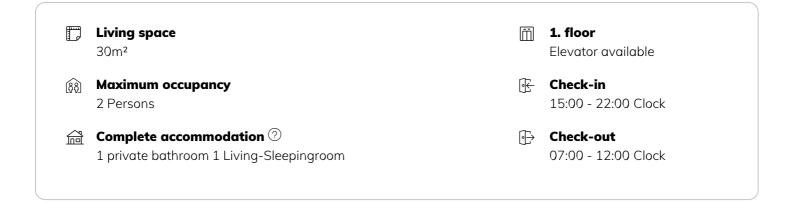

| Period                  | 18/06/ - 18/07/2025 |
|-------------------------|---------------------|
| Number of persons       | 2                   |
| <b>Total</b> incl. VAT. | € 1.703,44          |
| Security deposit        | € 1.300,00          |

#### **Sleeping options**

| Living and sleeping                                 |  |  |
|-----------------------------------------------------|--|--|
| 1x Double bed (1,60 m x 2 m) 1x Sofa bed (1 person) |  |  |