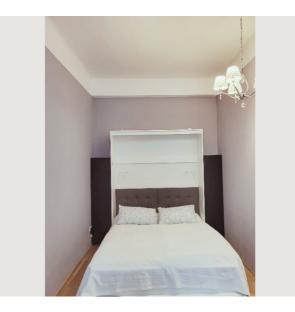

#### **Sleeping options**

| Living and sleeping                                 |  |  |
|-----------------------------------------------------|--|--|
| 1x Double bed (1,60 m x 2 m) 1x Sofa bed (1 person) |  |  |

#### **Descripiton of accommodation**

The studio is divided into an entrance area, separate kitchen and living room with comfortable double bed and sleeping couch. The kitchen is fully equipped, including dishwasher or espresso maker.