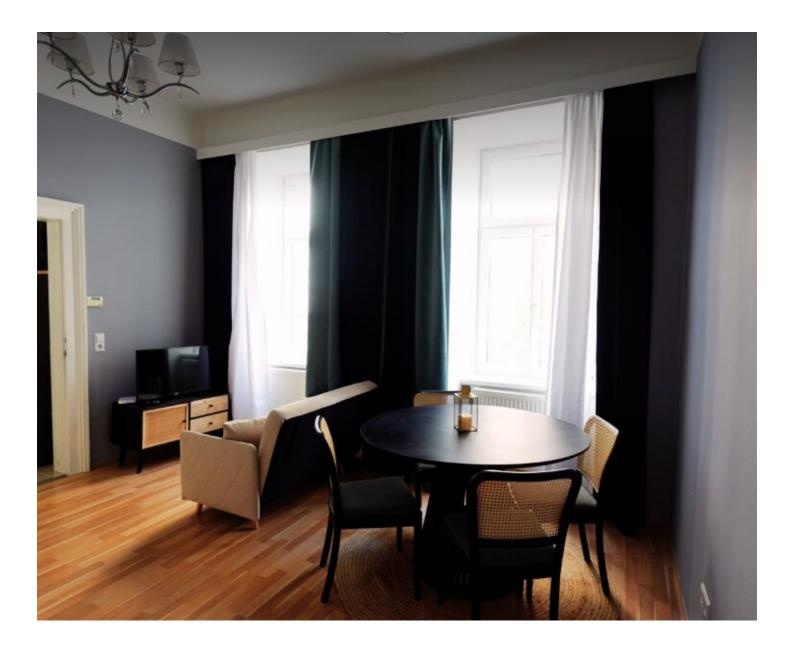

#### **Descripiton of accommodation**

The studio is divided into an entrance area, separate kitchen and living room with comfortable double bed and sleeping couch. The kitchen is fully equipped, including dishwasher or espresso maker.

The bathroom with shower has new washing machine with drying option.

The studio is overlooking the courtyard of the building and is very quite. The location offers many amenities and walking distance to the city center, being though in a very calm street with minimum noise.