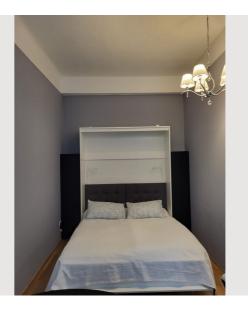

#### **Sleeping options**

| Living and sleeping                                 |  |  |
|-----------------------------------------------------|--|--|
| 1x Double bed (1,60 m x 2 m) 1x Sofa bed (1 person) |  |  |

#### **Descripiton of accommodation**

The studio is divided into an entrance area, separate kitchen and living room with comfortable double bed and sleeping couch. The kitchen is fully equipped, including dishwasher or espresso maker.