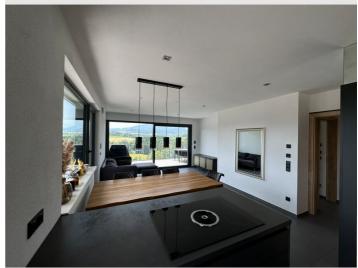

Highlights of the Penthouse Apartment:

Spacious Living Area: The penthouse apartment includes three rooms, thoughtfully distributed over a well-designed living space. Each room is flooded with light, providing a pleasant living atmosphere.

# **Equipment & Features**

- Terrace
- Private toilet
- Aircondition

- Internet/Wifi
- Private parking space

- First supply
- Toilet paper
- **Kitchen**
- Private kitchen
- Glasses/Tableware

- Cooking utensils
- Dishwasher