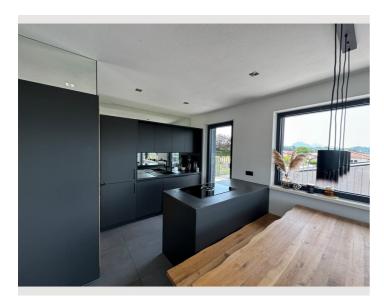

# **Equipment & Features**

- Terrace
- Private toilet
- Aircondition

- Internet/Wifi
- Private parking space

- First supply
- Toilet paper
- **Kitchen**
- Private kitchen
- Glasses/Tableware

- Cooking utensils
- Dishwasher