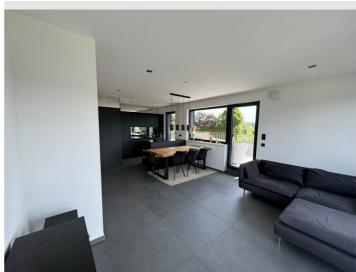

Highlights of the Penthouse Apartment:

Spacious Living Area: The penthouse apartment includes three rooms, thoughtfully distributed over a well-designed living space. Each room is flooded with light, providing a pleasant living atmosphere.

Two Terraces: Enjoy the fresh air and expansive views over the picturesque Plainfeld landscape from two generous terraces. The larger terrace is perfect for cozy evenings with friends and family, while the smaller terrace offers a private retreat.

Two Parking Spaces: The apartment includes two private parking spaces, providing you with convenient and secure parking for your vehicles at any time.

This penthouse apartment in Plainfeld is the perfect choice for those seeking luxury and comfort in an idyllic setting. Be captivated by the unique combination of modern architecture and natural beauty, and make this exclusive property your new home.