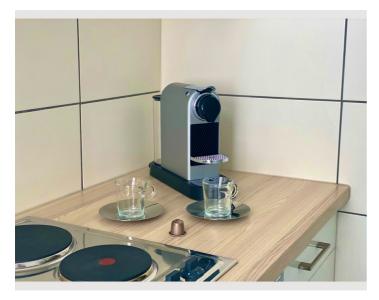

#### **Descripiton of accommodation**

- Comfortable double bed & sofa bed
- Kitchen with stove and refrigerator
- Nespresso machine & kettle
- Free coffee & tea (first filling)
- Clean bathroom with rain shower
- Very quiet location
- Pleasant living climate even in summer
- Popular surroundings with bakery, cafes, restaurants & shops
- Close to the popular Rochusmarkt
- Quickly in the Prater recreation area (bus near the house)
- Local supplier opposite and in the adjoining house

# First supply

- Toilet paper
- Soap
- Fridge filling on request

- shampoo
- Nespresso capsules

## **Kitchen**

- Private kitchen
- Glasses/Tableware

- Cooking utensils
- Espresso machine