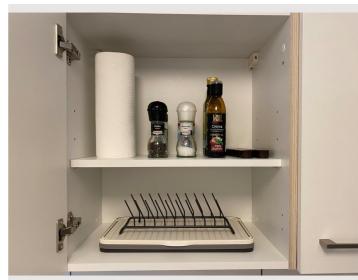

# First supply

- Toilet paper
- Soap
- Fridge filling on request

- shampoo
- Nespresso capsules

## **Kitchen**

- Private kitchen
- Glasses/Tableware

- Cooking utensils
- Espresso machine