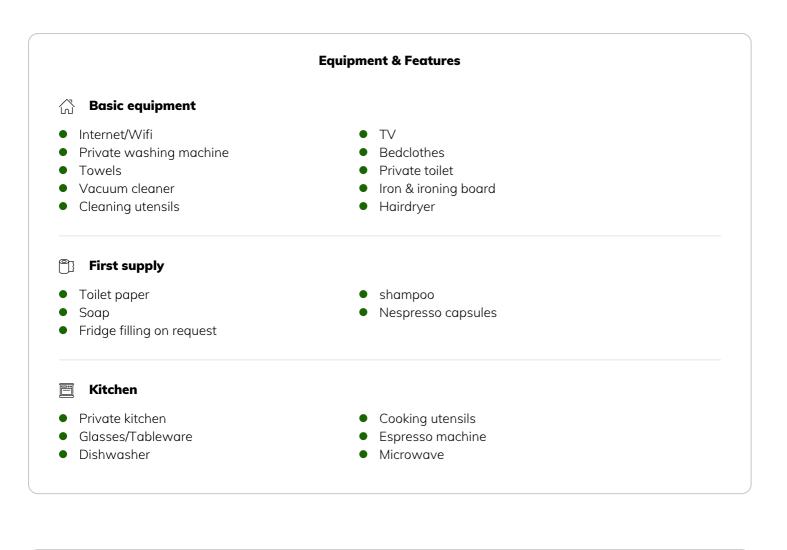

### Informations

- Suitable for children
- Short-term parking zone subject to a charge
- Pets forbidden
- Bicycle room free of charge

- Smoking not allowed
- Desk/Workplace
- Regular cleaning at extra cost