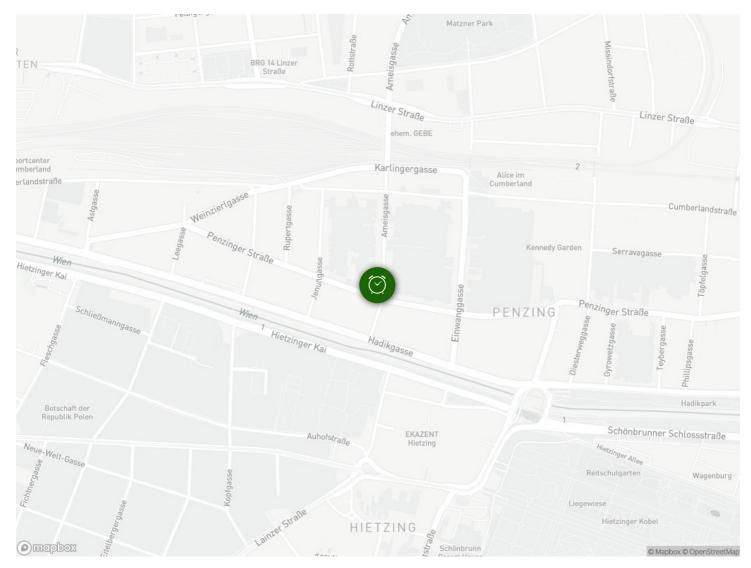

ll-glass door and find a spacious, bright bathroom with a 180cmx80cm bathtub as well as a wellness shower and the toilet. In the large loft-like living room you will find a comfortable corner couch, a large round dining table and a comfortable bed for a pleasant sleep in a cozy sleeping alcove. The large east-facing windows make the living room bright and friendly. At night, the windows can be closed until complete darkness with modern roller shutters controlled by remote control so that you can start a new day rested.



### Informations

- Suitable for children
- Short-term parking zone subject to a charge
- Pets forbidden
- Bicycle room free of charge

- Smoking not allowed
- Desk/Workplace
- Regular cleaning at extra cost

**Picture gallery** 











# Infrastructure

## Location