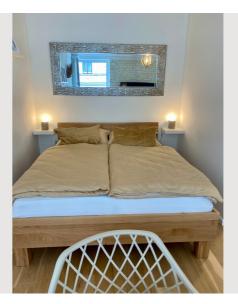

### **Sleeping options**

| Living and sleeping          |                         |  |  |  |  |
|------------------------------|-------------------------|--|--|--|--|
| 1x Double bed (1,60 m x 2 m) | 1x Sofa bed (2 persons) |  |  |  |  |

### **Descripiton of accommodation**

When you enter the apartment, you will find a spacious anteroom with a high-quality kitchenette. Right next to it you open a modern all-glass door and find a spacious, bright bathroom with a 180cmx80cm bathtub as well as a wellness shower and the toilet. In the large loft-like living room you will find a comfortable corner couch, a large round dining table and a comfortable bed for a pleasant sleep in a cozy sleeping alcove. The large east-facing windows make the living room bright and friendly. At night, the windows can be closed until complete darkness with modern roller shutters controlled by remote control so that you can start a new day rested.

**Picture gallery** 