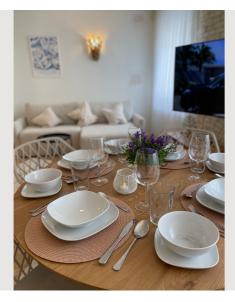

### **Descripiton of accommodation**

When you enter the apartment, you will find a spacious anteroom with a high-quality kitchenette. Right next to it you open a modern all-glass door and find a spacious, bright bathroom with a 180cmx80cm bathtub as well as a wellness shower and the toilet. In the large loft-like living room you will find a comfortable corner couch, a large round dining table and a comfortable bed for a pleasant sleep in a cozy sleeping alcove. The large east-facing windows make the living room bright and friendly. At night, the windows can be closed until complete darkness with modern roller shutters controlled by remote control so that you can start a new day rested.

**Picture gallery** 