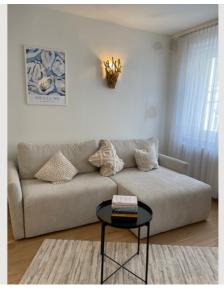

### **Descripiton of accommodation**

When you enter the apartment, you will find a spacious anteroom with a high-quality kitchenette. Right next to it you open a modern all-glass door and find a spacious, bright bathroom with a 180cmx80cm bathtub as well as a wellness shower and the toilet. In the large loft-like living room you will find a comfortable corner couch, a large round dining table and a comfortable bed for a pleasant sleep in a cozy sleeping alcove. The large east-facing windows make the living room bright and friendly. At night, the windows can be closed until complete darkness with modern roller shutters controlled by remote control so that you can start a new day rested.

**Picture gallery** 