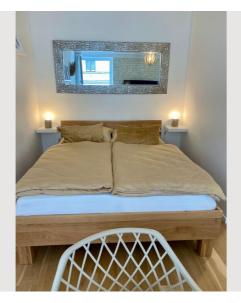

### **Sleeping options**

| Living and sleeping          |                         |  |  |  |  |
|------------------------------|-------------------------|--|--|--|--|
| 1x Double bed (1,60 m x 2 m) | 1x Sofa bed (2 persons) |  |  |  |  |

### **Descripiton of accommodation**

When you enter the apartment, you will find a spacious anteroom with a high-quality kitchenette. Right next to it you open a modern all-glass door and find a spacious, bright bathroom with a 180cmx80cm bathtub as well as a wellness shower and the toilet. In the large loft-like living room you will find a comfortable corner couch, a large round dining table and a comfortable bed for a pleasant sleep in a cozy sleeping alcove. The large east-facing windows make the living room bright and friendly. At night, the windows can be closed until complete darkness with modern roller shutters controlled by remote control so that you can start a new day rested.

**Picture gallery** 