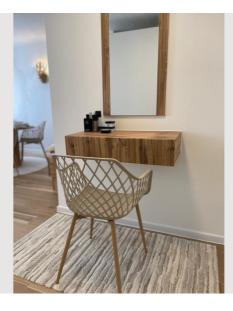

### **Descripiton of accommodation**

When you enter the apartment, you will find a spacious anteroom with a high-quality kitchenette. Right next to it you open a modern all-glass door and find a spacious, bright bathroom with a 180cmx80cm bathtub as well as a wellness shower and the toilet. In the large loft-like living room you will find a comfortable corner couch, a large round dining table and a comfortable bed for a pleasant sleep in a cozy sleeping alcove. The large east-facing windows make the living room bright and friendly. At night, the windows can be closed until complete darkness with modern roller shutters controlled by remote control so that you can start a new day rested.

**Picture gallery** 