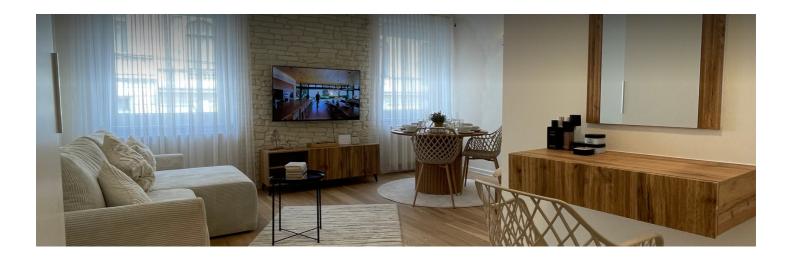

### **Descripiton of accommodation**

When you enter the apartment, you will find a spacious anteroom with a high-quality kitchenette. Right next to it you open a modern all-glass door and find a spacious, bright bathroom with a 180cmx80cm bathtub as well as a wellness shower and the toilet. In the large loft-like living room you will find a comfortable corner couch, a large round dining table and a comfortable bed for a pleasant sleep in a cozy sleeping alcove. The large east-facing windows make the living room bright and friendly. At night, the windows can be closed until complete darkness with modern roller shutters controlled by remote control so that you can start a new day rested.

**Picture gallery** 