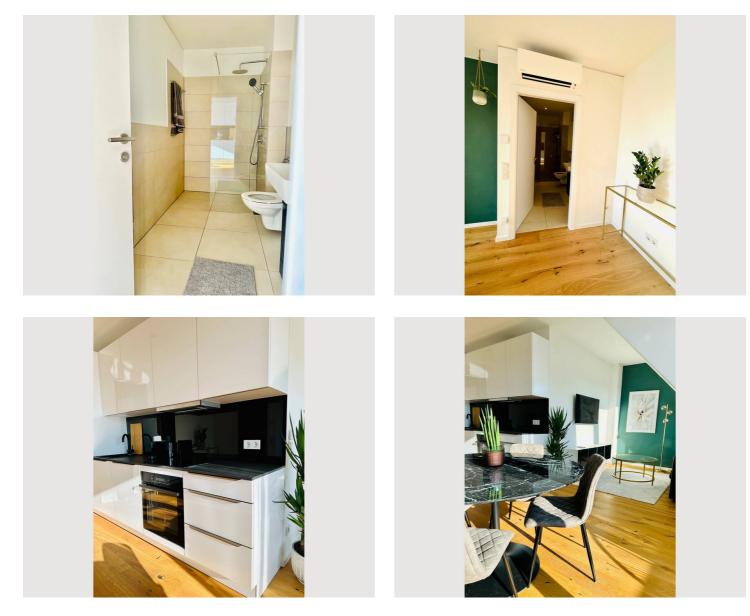

#### **Descripiton of accommodation**

Brand-new and fully furnished penthouse apartment with a spacious terrace, comprising a living/dining room, bedroom, and contemporary bathroom.

The apartment boasts modern furnishings, including a highly comfortable bed with a cold foam mattress, an exceptionally comfortable sofa bed, a fully-equipped built-in kitchen, coffee machine, rainfall shower, washing machine, and air conditioning.

# **Picture gallery**