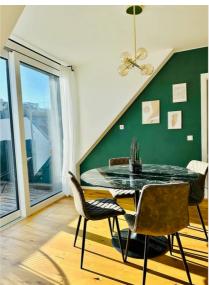

#### **Descripiton of accommodation**

Brand-new and fully furnished penthouse apartment with a spacious terrace, comprising a living/dining room, bedroom, and contemporary bathroom.

The apartment boasts modern furnishings, including a highly comfortable bed with a cold foam mattress, an exceptionally comfortable sofa bed, a fully-equipped built-in kitchen, coffee machine, rainfall shower, washing machine, and air conditioning.

# **Picture gallery**