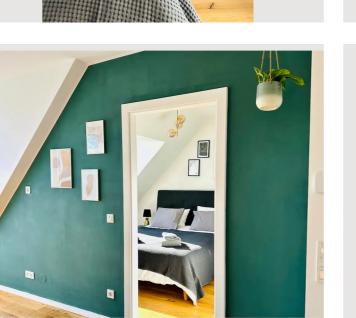

#### **Sleeping options**

#### **Descripiton of accommodation**

Brand-new and fully furnished penthouse apartment with a spacious terrace, comprising a living/dining room, bedroom, and contemporary bathroom.

The apartment boasts modern furnishings, including a highly comfortable bed with a cold foam mattress, an exceptionally comfortable sofa bed, a fully-equipped built-in kitchen, coffee machine, rainfall shower, washing machine, and air conditioning.