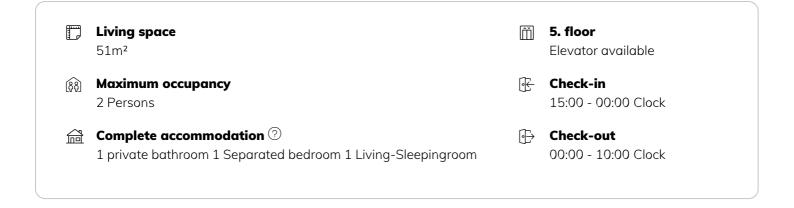

2 ZIMMER WOHNUNG, 1120 VIENNA

#### **Descripiton of accommodation**

Brand-new and fully furnished penthouse apartment with a spacious terrace, comprising a living/dining room, bedroom, and contemporary bathroom.

The apartment boasts modern furnishings, including a highly comfortable bed with a cold foam mattress, an exceptionally comfortable sofa bed, a fully-equipped built-in kitchen, coffee machine, rainfall shower, washing machine, and air conditioning.