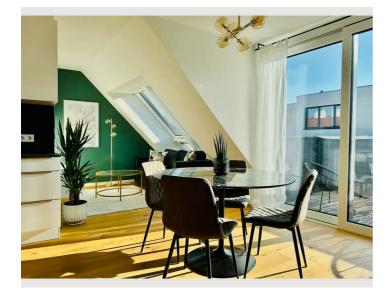

#### **Descripiton of accommodation**

Brand-new and fully furnished penthouse apartment with a spacious terrace, comprising a living/dining room, bedroom, and contemporary bathroom.

The apartment boasts modern furnishings, including a highly comfortable bed with a cold foam mattress, an exceptionally comfortable sofa bed, a fully-equipped built-in kitchen, coffee machine, rainfall shower, washing machine, and air conditioning.

# **Picture gallery**