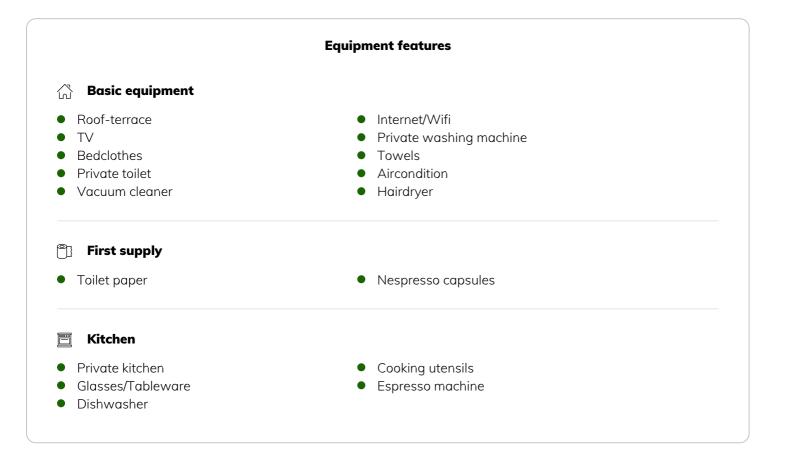

Amenities include:

- All cooking utensils
- Clothing steamer
- Clothes rack
- Kettle
- Coffee machine with Nespresso pods
- Oven
- Dishwasher
- Washing machine
- Air conditioning
- Digital apartment key
- Smart TV with Netflix
- Wifi
- Bed linen
- Towels