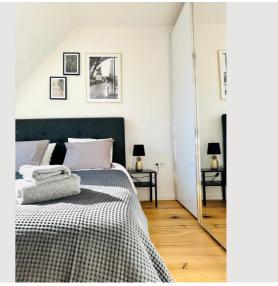

#### **Sleeping options**

#### **Descripiton of accommodation**

Brand-new and fully furnished penthouse apartment with a spacious terrace, comprising a living/dining room, bedroom, and contemporary bathroom.

The apartment boasts modern furnishings, including a highly comfortable bed with a cold foam mattress, an exceptionally comfortable sofa bed, a fully-equipped built-in kitchen, coffee machine, rainfall shower, washing machine, and air conditioning.