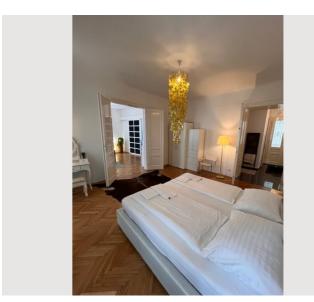

ons)

### **Descripiton of accommodation**

The apartment has that typical vienna old building flair. Very high ceilings, parquet flooring, double-winged windows and a very spacious room layout of 78 m2 create an elegant, comfortable atmosphere. The location is absolutely TOP.

## **Equipment & Features Basic equipment** Internet/Wifi Music system/docking station TV • Private washing machine Bedclothes Towels Private toilet Vacuum cleaner • Iron & ironing board Cleaning utensils Hairdryer **∭** Pool Whirlpool First supply Toilet paper Soap Nespresso capsules Kitchen Private kitchen Cooking utensils Glasses/Tableware Espresso machine Dishwasher

### **Informations**

- Suitable for construction workers
- Smoking not allowed

• Suitable for children

### **Picture gallery**







































### Video

Goto Video



### Infrastructure

Right beside.

2 subway stops away.

🔛 Right beside.

The U3 and U6 subway lines are just a 3-minute walk away, meaning you can easily reach any point in Vienna. There are bars, restaurants, supermarkets, pharmacies and everything else you could possibly need in the immediate vicinity.

There is also a bike path that leads directly from the door into the center. The famous Vienna Naschmarkt is just a few minutes away, as is the train station and many other sights in Vienna.

### Location