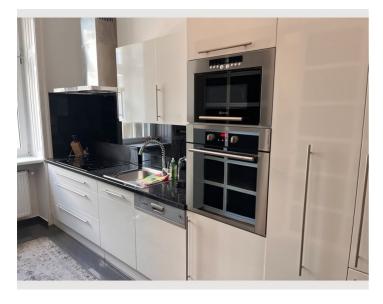

## **Equipment & Features Basic equipment** Internet/Wifi Music system/docking station TV • Private washing machine Bedclothes Towels Private toilet Vacuum cleaner • Iron & ironing board Cleaning utensils Hairdryer **∭** Pool Whirlpool First supply Toilet paper Soap Nespresso capsules Kitchen Private kitchen Cooking utensils Glasses/Tableware Espresso machine Dishwasher

### **Picture gallery**