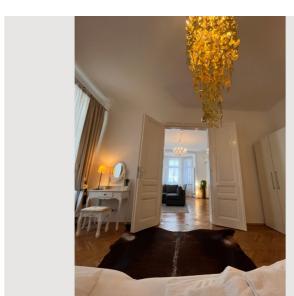

s)

### **Descripiton of accommodation**

The apartment has that typical vienna old building flair. Very high ceilings, parquet flooring, double-winged windows and a very spacious room layout of 78 m2 create an elegant, comfortable atmosphere. The location is absolutely TOP.

## **Equipment & Features Basic equipment** Internet/Wifi Music system/docking station TV • Private washing machine Bedclothes Towels Private toilet Vacuum cleaner • Iron & ironing board Cleaning utensils Hairdryer **∭** Pool Whirlpool First supply Toilet paper Soap Nespresso capsules Kitchen Private kitchen Cooking utensils Glasses/Tableware Espresso machine Dishwasher

### **Informations**

- Suitable for construction workers
- Smoking not allowed

• Suitable for children

### **Picture gallery**







































### Video

Goto Video



### Infrastructure

Right beside.

2 subway stops away.

🔛 Right beside.

The U3 and U6 subway lines are just a 3-minute walk away, meaning you can easily reach any point in Vienna. There are bars, restaurants, supermarkets, pharmacies and everything else you could possibly need in the immediate vicinity.

There is also a bike path that leads directly from the door into the center. The famous Vienna Naschmarkt is just a few minutes away, as is the train station and many other sights in Vienna.

### Location