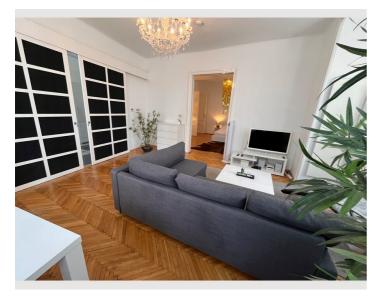

### **Descripiton of accommodation**

The apartment has that typical vienna old building flair. Very high ceilings, parquet flooring, double-winged windows and a very spacious room layout of 78 m2 create an elegant, comfortable atmosphere. The location is absolutely TOP.

### **Picture gallery**