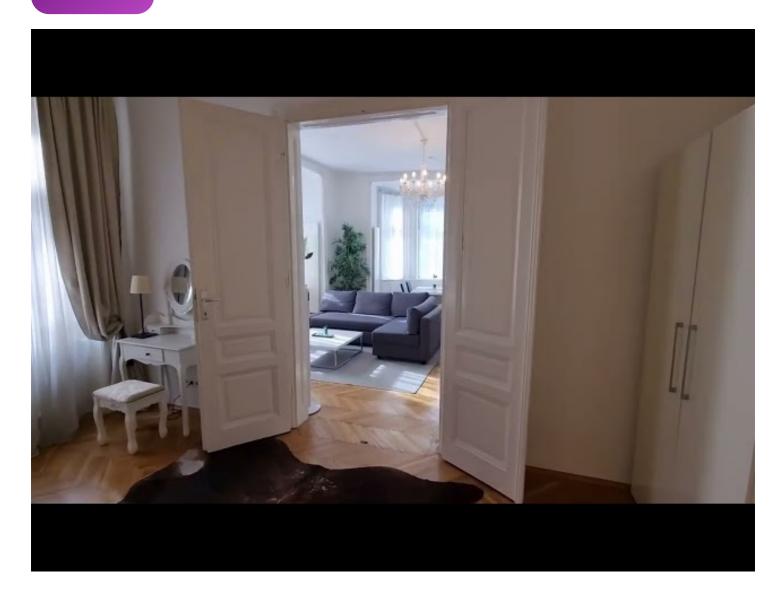

### **Descripiton of accommodation**

The apartment has that typical vienna old building flair. Very high ceilings, parquet flooring, double-winged windows and a very spacious room layout of 78 m2 create an elegant, comfortable atmosphere. The location is absolutely TOP.

### **Picture gallery**