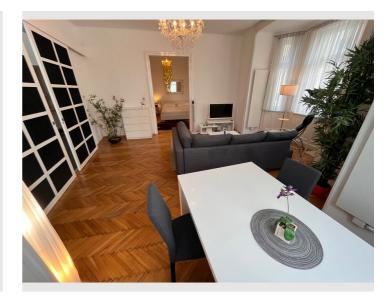

### **Descripiton of accommodation**

The apartment has that typical vienna old building flair. Very high ceilings, parquet flooring, double-winged windows and a very spacious room layout of 78 m2 create an elegant, comfortable atmosphere. The location is absolutely TOP.

### **Picture gallery**