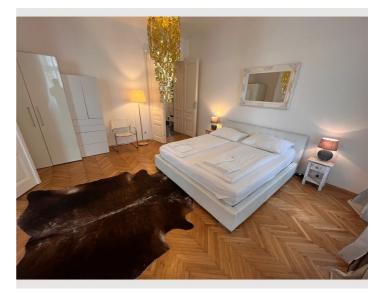

### **Descripiton of accommodation**

The apartment has that typical vienna old building flair. Very high ceilings, parquet flooring, double-winged windows and a very spacious room layout of 78 m2 create an elegant, comfortable atmosphere. The location is absolutely TOP.

### **Picture gallery**