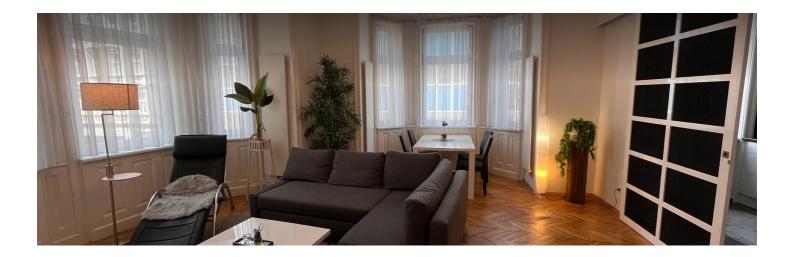

### **Descripiton of accommodation**

The apartment has that typical vienna old building flair. Very high ceilings, parquet flooring, double-winged windows and a very spacious room layout of 78 m2 create an elegant, comfortable atmosphere. The location is absolutely TOP.

## **Equipment & Features Basic equipment** Internet/Wifi Music system/docking station TV • Private washing machine Bedclothes Towels Private toilet Vacuum cleaner • Iron & ironing board Cleaning utensils Hairdryer **∭** Pool Whirlpool First supply Toilet paper Soap Nespresso capsules Kitchen Private kitchen Cooking utensils Glasses/Tableware Espresso machine Dishwasher