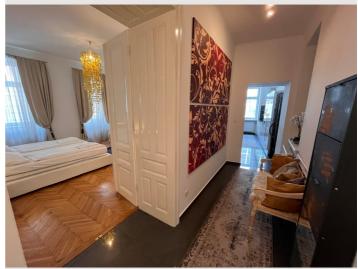

# Sleeping room 1x Double bed (2 m x 2 m) Living and sleeping 1x Sofa bed (2 persons)

### **Descripiton of accommodation**

The apartment has that typical vienna old building flair. Very high ceilings, parquet flooring, double-winged windows and a very spacious room layout of 78 m2 create an elegant, comfortable atmosphere. The location is absolutely TOP.

### **Picture gallery**