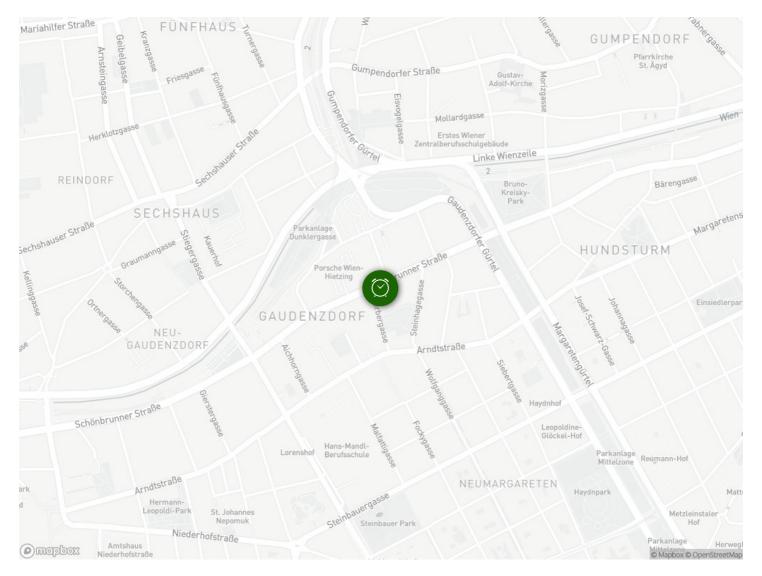

### Infrastructure

Right beside.

2 subway stops away.

🔛 Right beside.

The U3 and U6 subway lines are just a 3-minute walk away, meaning you can easily reach any point in Vienna. There are bars, restaurants, supermarkets, pharmacies and everything else you could possibly need in the immediate vicinity.

There is also a bike path that leads directly from the door into the center. The famous Vienna Naschmarkt is just a few minutes away, as is the train station and many other sights in Vienna.

### Location