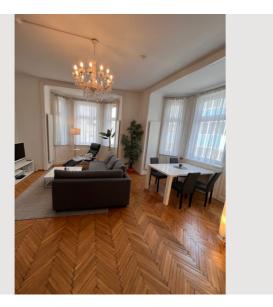

### **Descripiton of accommodation**

The apartment has that typical vienna old building flair. Very high ceilings, parquet flooring, double-winged windows and a very spacious room layout of 78 m2 create an elegant, comfortable atmosphere. The location is absolutely TOP.

## **Equipment & Features Basic equipment** Internet/Wifi Music system/docking station TV • Private washing machine Bedclothes Towels Private toilet Vacuum cleaner • Iron & ironing board Cleaning utensils Hairdryer **∭** Pool Whirlpool First supply Toilet paper Soap Nespresso capsules Kitchen Private kitchen Cooking utensils Glasses/Tableware Espresso machine Dishwasher