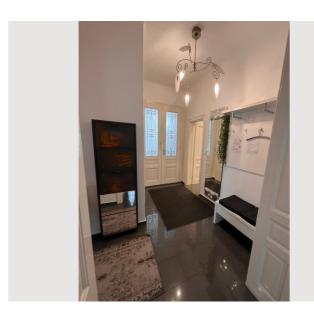

### **Descripiton of accommodation**

The apartment has that typical vienna old building flair. Very high ceilings, parquet flooring, double-winged windows and a very spacious room layout of 78 m2 create an elegant, comfortable atmosphere. The location is absolutely TOP.

### **Picture gallery**