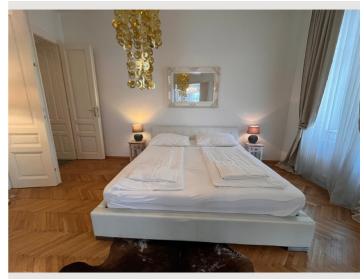

# Sleeping room 1x Double bed (2 m x 2 m) Living and sleeping 1x Sofa bed (2 persons)

### **Picture gallery**