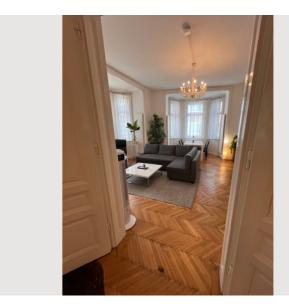

### **Descripiton of accommodation**

The apartment has that typical vienna old building flair. Very high ceilings, parquet flooring, double-winged windows and a very spacious room layout of 78 m2 create an elegant, comfortable atmosphere. The location is absolutely TOP.

## **Equipment & Features Basic equipment** Internet/Wifi Music system/docking station TV • Private washing machine Bedclothes Towels Private toilet Vacuum cleaner • Iron & ironing board Cleaning utensils Hairdryer **∭** Pool Whirlpool First supply Toilet paper Soap Nespresso capsules Kitchen Private kitchen Cooking utensils Glasses/Tableware Espresso machine Dishwasher

### **Informations**

- Suitable for construction workers
- Smoking not allowed

• Suitable for children

### **Picture gallery**







































### Video

Goto Video



### Infrastructure

Right beside.

2 subway stops away.

🔛 Right beside.

The U3 and U6 subway lines are just a 3-minute walk away, meaning you can easily reach any point in Vienna. There are bars, restaurants, supermarkets, pharmacies and everything else you could possibly need in the immediate vicinity.

There is also a bike path that leads directly from the door into the center. The famous Vienna Naschmarkt is just a few minutes away, as is the train station and many other sights in Vienna.

### Location