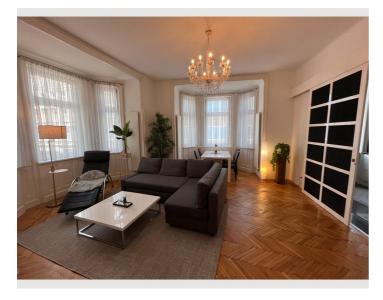

### **Descripiton of accommodation**

The apartment has that typical vienna old building flair. Very high ceilings, parquet flooring, double-winged windows and a very spacious room layout of 78 m2 create an elegant, comfortable atmosphere. The location is absolutely TOP.

## **Equipment & Features Basic equipment** Internet/Wifi Music system/docking station TV • Private washing machine Bedclothes Towels Private toilet Vacuum cleaner • Iron & ironing board Cleaning utensils Hairdryer **∭** Pool Whirlpool First supply Toilet paper Soap Nespresso capsules Kitchen Private kitchen Cooking utensils Glasses/Tableware Espresso machine Dishwasher