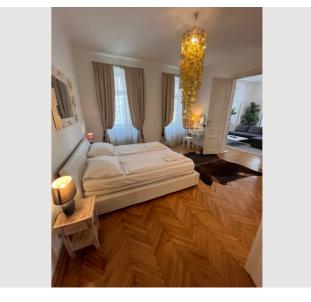

# Sleeping room 1x Double bed (2 m x 2 m) Living and sleeping 1x Sofa bed (2 persons)

### **Descripiton of accommodation**

The apartment has that typical vienna old building flair. Very high ceilings, parquet flooring, double-winged windows and a very spacious room layout of 78 m2 create an elegant, comfortable atmosphere. The location is absolutely TOP.

### **Picture gallery**