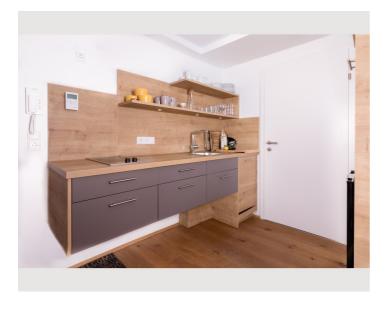

## **Descripiton of accommodation**

A dining area, a flat-screen TV and a private bathroom with a shower and a hairdryer. A microwave, refrigerator, oven, kettle and coffee machine are also provided.

The Imperial Palace Innsbruck is 1.6 miles from the apartment, while the Tyrolean State Museum Ferdinandeum is 1.9 miles away. The nearest airport is Innsbruck Airport, 3.2 km from Ansitz Brandjocch.

A large open living room with a comfortable couch area invites you to relax. We offer a double bed and an additional sofa bed for 2 people. Large cozy dining table. The fully equipped kitchen has a stove with an oven, a microwave, a coffee machine and a kettle (spices, sugar, coffee and tea are available). Enjoy the mountain backdrop. Very quiet but central location.

## **Kitchen**

- Private kitchen
- Espresso machine
- Dishwasher

- Glasses/Tableware
- Filter coffee
- Microwave