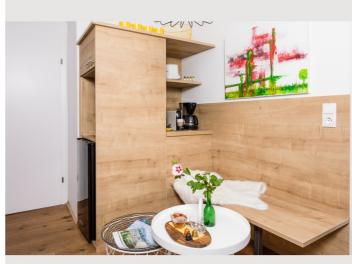

## **Descripiton of accommodation**

A dining area, a flat-screen TV and a private bathroom with a shower and a hairdryer. A microwave, refrigerator, oven, kettle and coffee machine are also provided.

The Imperial Palace Innsbruck is 1.6 miles from the apartment, while the Tyrolean State Museum Ferdinandeum is 1.9 miles away. The nearest airport is Innsbruck Airport, 3.2 km from Ansitz Brandjocch.

A large open living room with a comfortable couch area invites you to relax. We offer a double bed and an additional sofa bed for 2 people. Large cozy dining table. The fully equipped kitchen has a stove with an oven, a microwave, a coffee machine and a kettle (spices, sugar, coffee and tea are available). Enjoy the mountain backdrop. Very quiet but central location.

## **Kitchen**

- Private kitchen
- Espresso machine
- Dishwasher

- Glasses/Tableware
- Filter coffee
- Microwave