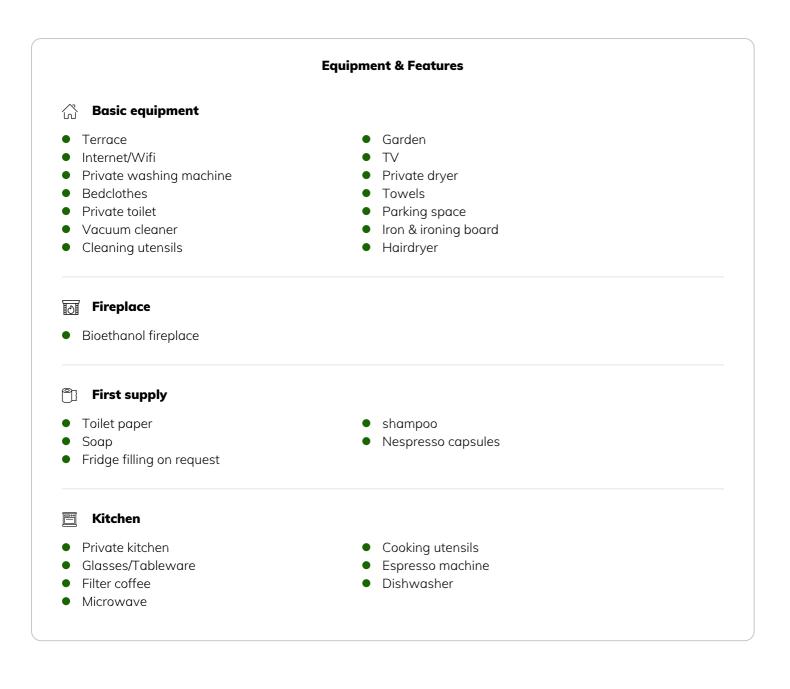

# Informations

- Suitable for children
- Short-term parking zone subject to a charge
- Private entrance
- Regular cleaning at extra cost
- Smoking not allowed
- Desk/Workplace
- Pets on request

**Picture gallery** 