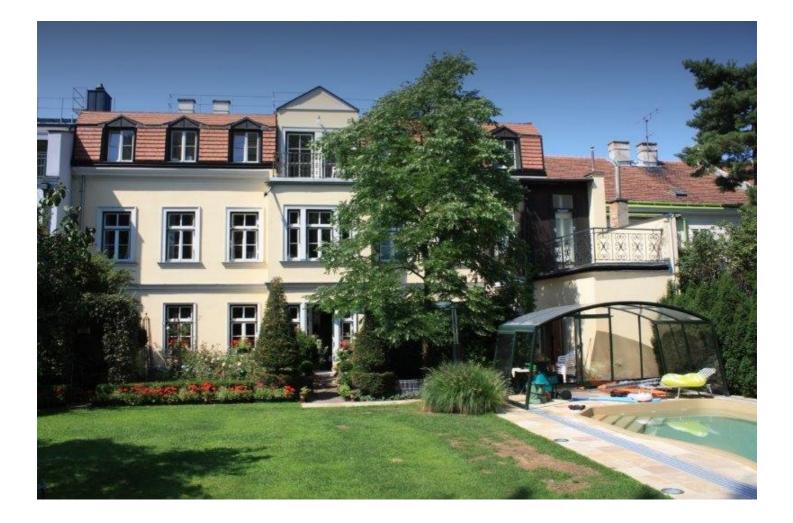

# **Apartment Schönbrunn**

Object number: GAMW3

View and rent online

Luxury apartment near Schönbrunn Palace right in the heart of Hietzing, the 13th district of Vienna. In the city but in the green. Line 60 takes you directly from the front door to the subway station U4 Hietzing / Schönbrunn Palace and Tiergarten

#### Infrastructure

₩ B

In front of the house on Lainzerstraße, tram line 60 leads directly to the Hietzing subway station, where you can get directly to the Schkoßpark and the Schönbrunn Zoo. Within walking distance are 2 supermarkets, 2 drugstores, 1 bakery, the restaurants "Wambacher", "Mario", "Plachutta" and the famous cafe "Dommayer", in which the waltz composer Johann Strauß used to play. Since there are numerous embassies in the immediate vicinity, the area around the house is not only very green but also very safe.