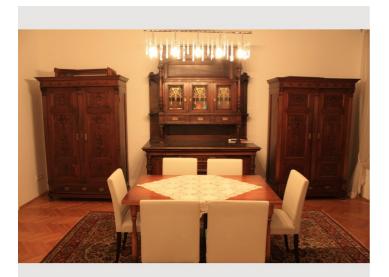

## **Descripiton of accommodation**

The apartment has 1 bedroom sofa couch with a double bed, 1 salon with 2 single beds and a sofa couch, 1 kitchen, 1 shower room and 1 toilet. A door leads from the salon to the terrace with garden. The apartment has a separate entrance and is from remaining house separately