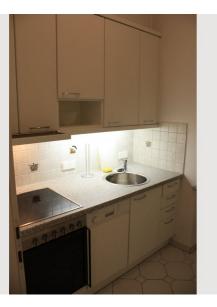

## **Descripiton of accommodation**

The apartment has 1 bedroom sofa couch with a double bed, 1 salon with 2 single beds and a sofa couch, 1 kitchen, 1 shower room and 1 toilet. A door leads from the salon to the terrace with garden. The apartment has a separate entrance and is from remaining house separately