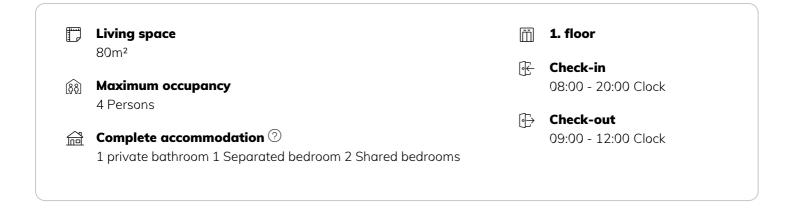

## **Descripiton of accommodation**

The apartment has 1 bedroom sofa couch with a double bed, 1 salon with 2 single beds and a sofa couch, 1 kitchen, 1 shower room and 1 toilet. A door leads from the salon to the terrace with garden. The apartment has a separate entrance and is from remaining house separately