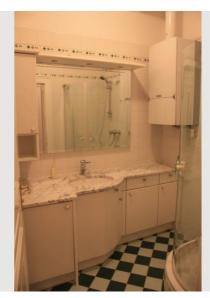

## **Descripiton of accommodation**

The apartment has 1 bedroom sofa couch with a double bed, 1 salon with 2 single beds and a sofa couch, 1 kitchen, 1 shower room and 1 toilet. A door leads from the salon to the terrace with garden. The apartment has a separate entrance and is from remaining house separately