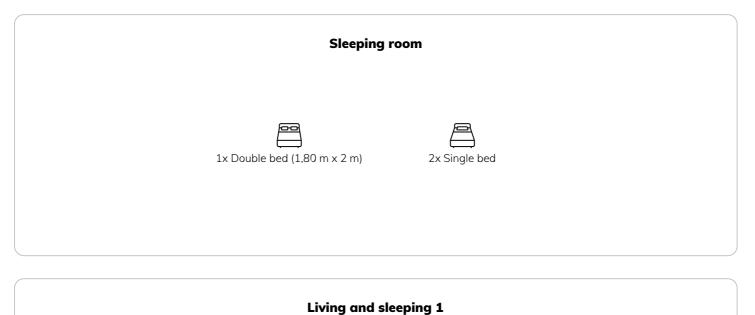

## **Sleeping options**

юс

1x Double bed (1,80 m x 2 m)

## **Descripiton of accommodation**

The apartment has 1 bedroom sofa couch with a double bed, 1 salon with 2 single beds and a sofa couch, 1 kitchen, 1 shower room and 1 toilet. A door leads from the salon to the terrace with garden. The apartment has a separate entrance and is from remaining house separately