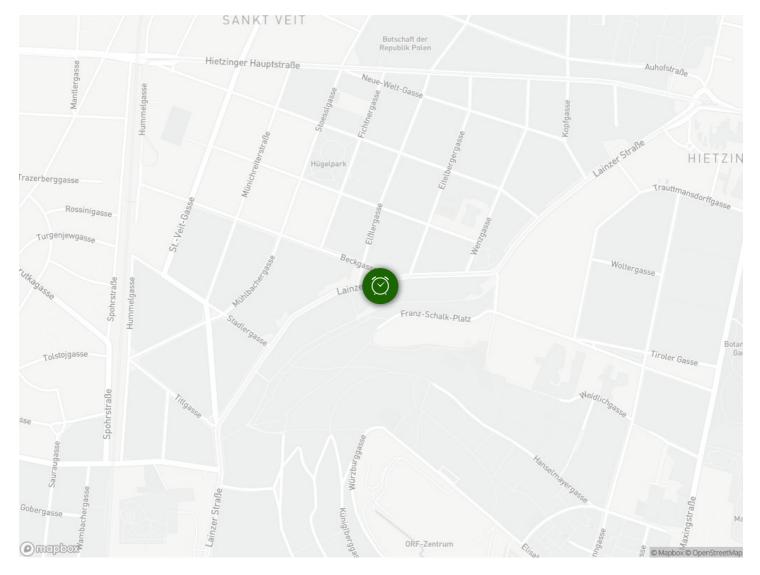

#### Infrastructure

₩ B

In front of the house on Lainzerstraße, tram line 60 leads directly to the Hietzing subway station, where you can get directly to the Schkoßpark and the Schönbrunn Zoo. Within walking distance are 2 supermarkets, 2 drugstores, 1 bakery, the restaurants "Wambacher", "Mario", "Plachutta" and the famous cafe "Dommayer", in which the waltz composer Johann Strauß used to play. Since there are numerous embassies in the immediate vicinity, the area around the house is not only very green but also very safe.

### Location