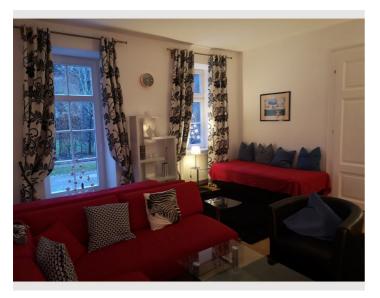

## **Sleeping options**

юс

1x Double bed (1,80 m x 2 m)

## **Descripiton of accommodation**

The apartment has 1 bedroom sofa couch with a double bed, 1 salon with 2 single beds and a sofa couch, 1 kitchen, 1 shower room and 1 toilet. A door leads from the salon to the terrace with garden. The apartment has a separate entrance and is from remaining house separately