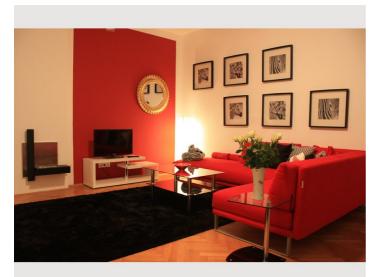

## **Descripiton of accommodation**

The apartment has 1 bedroom sofa couch with a double bed, 1 salon with 2 single beds and a sofa couch, 1 kitchen, 1 shower room and 1 toilet. A door leads from the salon to the terrace with garden. The apartment has a separate entrance and is from remaining house separately