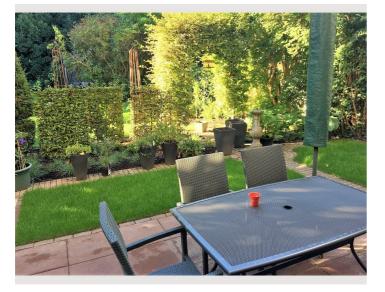

## **Descripiton of accommodation**

The apartment has 1 bedroom sofa couch with a double bed, 1 salon with 2 single beds and a sofa couch, 1 kitchen, 1 shower room and 1 toilet. A door leads from the salon to the terrace with garden. The apartment has a separate entrance and is from remaining house separately

# Informations

- Suitable for children
- Short-term parking zone subject to a charge
- Private entrance
- Regular cleaning at extra cost
- Smoking not allowed
- Desk/Workplace
- Pets on request

**Picture gallery** 