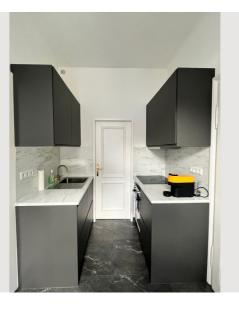

#### DESCRIPTION:

Discover this stylishly renovated apartment, with 32 m<sup>2</sup> on the 2nd floor (no elevator), perfect for stays of 1 to 6 months. The apartment features a bright living/sleeping area, a separate, well-equipped kitchenette, and a modern, elegant bathroom. Enjoy relaxing moments in your own small garden area in the quiet courtyard – your private green oasis in the city.