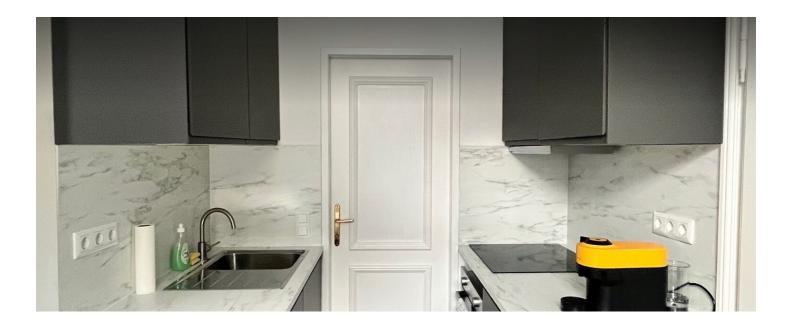

#### DESCRIPTION:

Discover this stylishly renovated apartment, with 32 m<sup>2</sup> on the 2nd floor (no elevator), perfect for stays of 1 to 6 months. The apartment features a bright living/sleeping area, a separate, well-equipped kitchenette, and a modern, elegant bathroom. Enjoy relaxing moments in your own small garden area in the quiet courtyard – your private green oasis in the city.