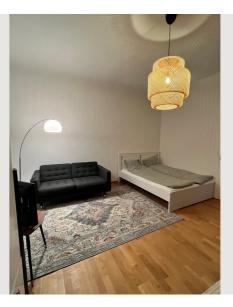

### **Sleeping options**

#### Living and sleeping

#### DESCRIPTION:

Discover this stylishly renovated apartment, with 32 m<sup>2</sup> on the 2nd floor (no elevator), perfect for stays of 1 to 6 months. The apartment features a bright living/sleeping area, a separate, well-equipped kitchenette, and a modern, elegant bathroom. Enjoy relaxing moments in your own small garden area in the quiet courtyard – your private green oasis in the city.