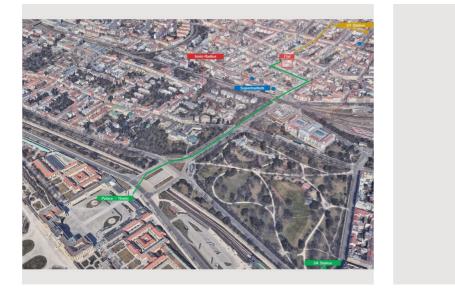

## **Picture gallery**

| Infi                                                                                                                                                                                                                                                                                                            | rastructu            | re                                                                 |
|-----------------------------------------------------------------------------------------------------------------------------------------------------------------------------------------------------------------------------------------------------------------------------------------------------------------|----------------------|--------------------------------------------------------------------|
| 🚡 U3 Station Johnstrasse - 550m                                                                                                                                                                                                                                                                                 |                      | Supermarkets (Billa/Spar/DM) - 300m                                |
| U4 Station Schoenbrunn - 15min walking<br>distance                                                                                                                                                                                                                                                              | 0                    | Stephansplatz (old town) - direct with<br>undergroudn U3 in 25 min |
| <u>→</u> Trams 10/49/52 - 250m                                                                                                                                                                                                                                                                                  |                      |                                                                    |
| CATION & INFRASTRUCTURE                                                                                                                                                                                                                                                                                         |                      |                                                                    |
| ime Infrastructure at Nobilegasse 14: Urban Vibe (                                                                                                                                                                                                                                                              | and Greer            | Retreats                                                           |
| ublic Transport:<br>Subway: U3 "Johnstraße" station (5-minute walk), G<br>Bus Lines: 10A (just around the corner)<br>Frams: 10, 52, 60 (quick connections to the city cen<br>hopping and Groceries:<br>Meiselmarkt: Diverse shopping options and market<br>Supermarkets: Billa, Spar, Hofer, dm Drogerie (all w | ter and ot<br>stalls | her districts)                                                     |
| ports and Leisure:<br>Gyms: John Harris Fitness, McFit (both nearby)<br>Green Spaces: Schönbrunn Palace Park, Auer-Wels<br>Leisure Activities: Technical Museum, Stadthallenbo                                                                                                                                  |                      | k, Heinz-Conrads Park                                              |
| ining:<br>Numerous restaurants and cafes in close proximity<br>/iennese coffee houses and international cuisine                                                                                                                                                                                                 |                      |                                                                    |
| ducation and Healthcare:<br>Schools and kindergartens in the vicinity<br>Doctors, pharmacies, and the Wilhelminenspital ne                                                                                                                                                                                      | arby                 |                                                                    |

## Location