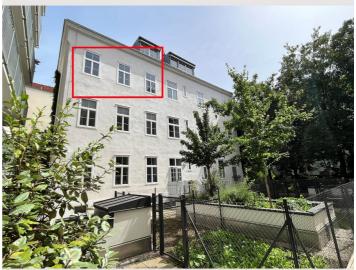

# Stylish Studio Near Schoenbrunn -All-In Rent!

Object number: KZSZ1

View and rent online

Newly renovated apartment within a quiet courtyard with garden access. Located in a vibrant neighborhood, near Schoenbrunn Palace (10-15 min walk), with good public transport access (U3, U4, Tram 49, Bus 10A, Bus 12A).

#### **Descripiton of accommodation**

Stylish Studio with Great Connectivity – Fully Furnished, All-In Rent, Flexible Stays! Address: Nobilegasse 14/2/5, 1150 Vienna

Newly renovated apartment within a quiet courtyard with garden access. Located in a vibrant neighborhood, near Schoenbrunn Palace (10-15 min walk), with good public transport access (U3, U4, Tram 49, Bus 10A, Bus 12A).

#### DESCRIPTION:

Discover this stylishly renovated apartment, with 32 m<sup>2</sup> on the 2nd floor (no elevator), perfect for stays of 1 to 6 months. The apartment features a bright living/sleeping area, a separate, well-equipped kitchenette, and a modern, elegant bathroom. Enjoy relaxing moments in your own small garden area in the quiet courtyard – your private green oasis in the city.