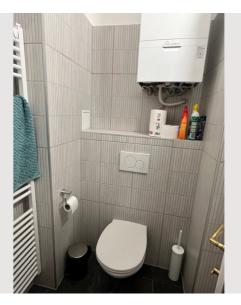

#### DESCRIPTION:

Discover this stylishly renovated apartment, with 32 m<sup>2</sup> on the 2nd floor (no elevator), perfect for stays of 1 to 6 months. The apartment features a bright living/sleeping area, a separate, well-equipped kitchenette, and a modern, elegant bathroom. Enjoy relaxing moments in your own small garden area in the quiet courtyard – your private green oasis in the city.