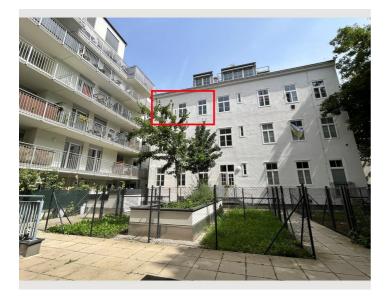

#### **Descripiton of accommodation**

Stylish Studio with Great Connectivity – Fully Furnished, All-In Rent, Flexible Stays! Address: Nobilegasse 14/2/5, 1150 Vienna

Newly renovated apartment within a quiet courtyard with garden access. Located in a vibrant neighborhood, near Schoenbrunn Palace (10-15 min walk), with good public transport access (U3, U4, Tram 49, Bus 10A, Bus 12A).

#### DESCRIPTION:

Discover this stylishly renovated apartment, with 32 m<sup>2</sup> on the 2nd floor (no elevator), perfect for stays of 1 to 6 months. The apartment features a bright living/sleeping area, a separate, well-equipped kitchenette, and a modern, elegant bathroom. Enjoy relaxing moments in your own small garden area in the quiet courtyard – your private green oasis in the city.