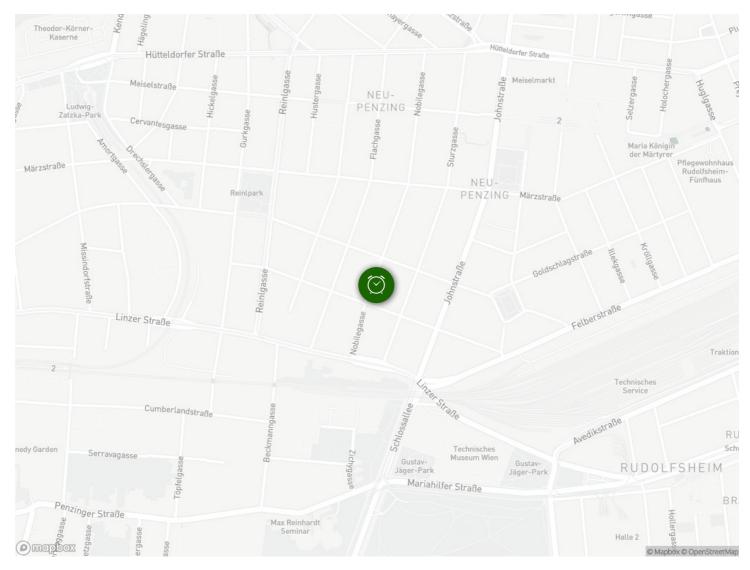

## **Picture gallery**

| Infi                                                                                                                                                                                                                                                                                                            | rastructu            | re                                                                 |
|-----------------------------------------------------------------------------------------------------------------------------------------------------------------------------------------------------------------------------------------------------------------------------------------------------------------|----------------------|--------------------------------------------------------------------|
| 🚡 U3 Station Johnstrasse - 550m                                                                                                                                                                                                                                                                                 |                      | Supermarkets (Billa/Spar/DM) - 300m                                |
| U4 Station Schoenbrunn - 15min walking<br>distance                                                                                                                                                                                                                                                              | 0                    | Stephansplatz (old town) - direct with<br>undergroudn U3 in 25 min |
| <u>→</u> Trams 10/49/52 - 250m                                                                                                                                                                                                                                                                                  |                      |                                                                    |
| CATION & INFRASTRUCTURE                                                                                                                                                                                                                                                                                         |                      |                                                                    |
| ime Infrastructure at Nobilegasse 14: Urban Vibe (                                                                                                                                                                                                                                                              | and Greer            | Retreats                                                           |
| ublic Transport:<br>Subway: U3 "Johnstraße" station (5-minute walk), G<br>Bus Lines: 10A (just around the corner)<br>Frams: 10, 52, 60 (quick connections to the city cen<br>hopping and Groceries:<br>Meiselmarkt: Diverse shopping options and market<br>Supermarkets: Billa, Spar, Hofer, dm Drogerie (all w | ter and ot<br>stalls | her districts)                                                     |
| ports and Leisure:<br>Gyms: John Harris Fitness, McFit (both nearby)<br>Green Spaces: Schönbrunn Palace Park, Auer-Wels<br>Leisure Activities: Technical Museum, Stadthallenbo                                                                                                                                  |                      | k, Heinz-Conrads Park                                              |
| ining:<br>Numerous restaurants and cafes in close proximity<br>/iennese coffee houses and international cuisine                                                                                                                                                                                                 |                      |                                                                    |
| ducation and Healthcare:<br>Schools and kindergartens in the vicinity<br>Doctors, pharmacies, and the Wilhelminenspital ne                                                                                                                                                                                      | arby                 |                                                                    |

## Location