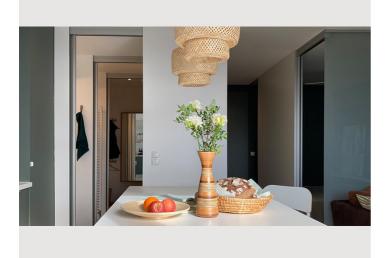

A spacious, fully equipped kitchen area is connected to the living room (including a workstation) via a central cooking/dining and work table. This central table can accommodate up to five people.

All doors are floor-to-ceiling opaque sliding glass doors, which allow for spatial separation and create a friendly, light-flooded atmosphere.