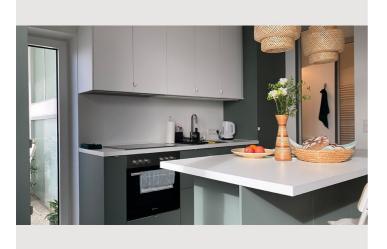

A spacious, fully equipped kitchen area is connected to the living room (including a workstation) via a central cooking/dining and work table. This central table can accommodate up to five people.

All doors are floor-to-ceiling opaque sliding glass doors, which allow for spatial separation and create a friendly, light-flooded atmosphere.

### **Kitchen**

- Private kitchen
- Glasses/Tableware
- Dishwasher

- Cooking utensils
- Filter coffee
- Microwave