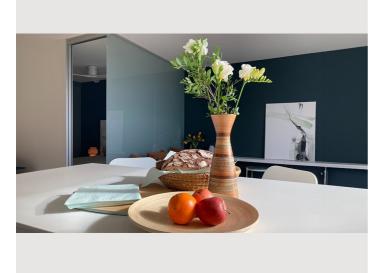

A spacious, fully equipped kitchen area is connected to the living room (including a workstation) via a central cooking/dining and work table. This central table can accommodate up to five people.

All doors are floor-to-ceiling opaque sliding glass doors, which allow for spatial separation and create a friendly, light-flooded atmosphere.

### **Kitchen**

- Private kitchen
- Glasses/Tableware
- Dishwasher

- Cooking utensils
- Filter coffee
- Microwave