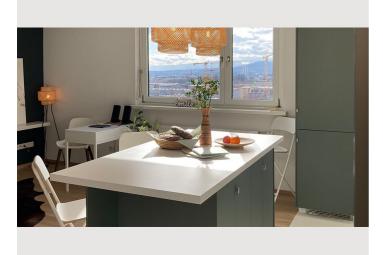

A spacious, fully equipped kitchen area is connected to the living room (including a workstation) via a central cooking/dining and work table. This central table can accommodate up to five people.

All doors are floor-to-ceiling opaque sliding glass doors, which allow for spatial separation and create a friendly, light-flooded atmosphere.