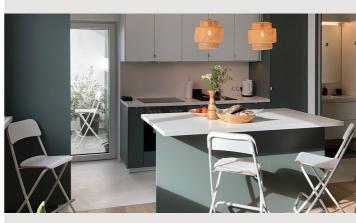

A spacious, fully equipped kitchen area is connected to the living room (including a workstation) via a central cooking/dining and work table. This central table can accommodate up to five people.

All doors are floor-to-ceiling opaque sliding glass doors, which allow for spatial separation and create a friendly, light-flooded atmosphere.

### **Kitchen**

- Private kitchen
- Glasses/Tableware
- Dishwasher

- Cooking utensils
- Filter coffee
- Microwave