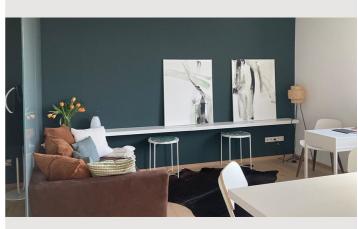

A spacious, fully equipped kitchen area is connected to the living room (including a workstation) via a central cooking/dining and work table. This central table can accommodate up to five people.

All doors are floor-to-ceiling opaque sliding glass doors, which allow for spatial separation and create a friendly, light-flooded atmosphere.

It is furnished and equipped in a contemporary and modern design.