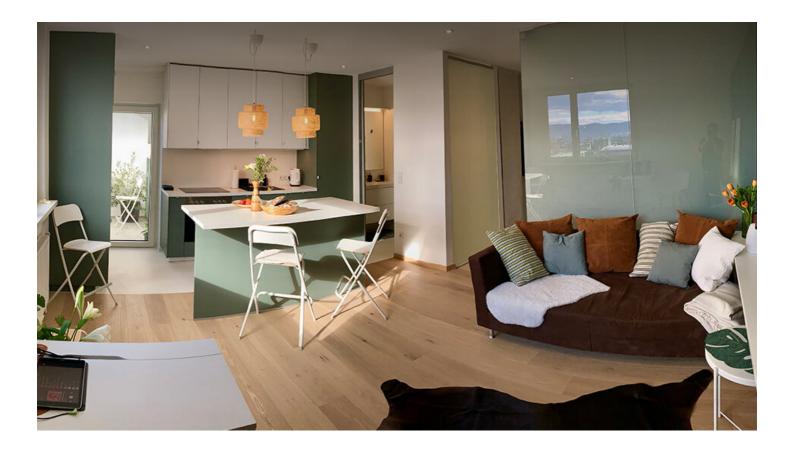

# Twist - the tower block apartment

Object number: HOOJ1

View and rent online

TWIST is a completely refurbished apartment near the city centre of Graz. It has a loggia, offers a wide view over the city and is located in an absolutely quiet location.

A spacious, fully equipped kitchen area is connected to the living room (including a workstation) via a central cooking/dining and work table. This central table can accommodate up to five people.

All doors are floor-to-ceiling opaque sliding glass doors, which allow for spatial separation and create a friendly, light-flooded atmosphere.

It is furnished and equipped in a contemporary and modern design.