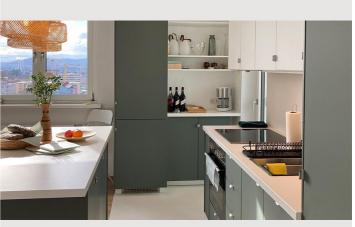

A spacious, fully equipped kitchen area is connected to the living room (including a workstation) via a central cooking/dining and work table. This central table can accommodate up to five people.

All doors are floor-to-ceiling opaque sliding glass doors, which allow for spatial separation and create a friendly, light-flooded atmosphere.

### **Kitchen**

- Private kitchen
- Glasses/Tableware
- Dishwasher

- Cooking utensils
- Filter coffee
- Microwave