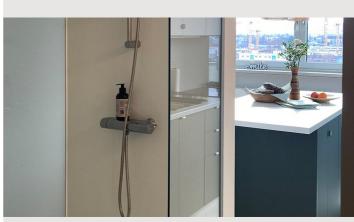

#### **Descripiton of accommodation**

Designed and equipped for a comfortable stay for one person, the flat also offers the possibility of accommodating a second person.

It has a separate bedroom, a bathroom and an extra WC.

A spacious, fully equipped kitchen area is connected to the living room (including a workstation) via a central cooking/dining and work table. This central table can accommodate up to five people.

All doors are floor-to-ceiling opaque sliding glass doors, which allow for spatial separation and create a friendly, light-flooded atmosphere.