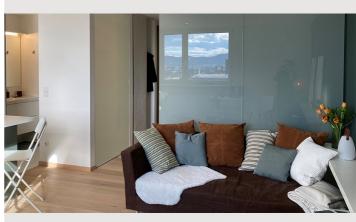

# Twist - the tower block apartment

Object number: HOOJ1

View and rent online

TWIST is a completely refurbished apartment near the city centre of Graz. It has a loggia, offers a wide view over the city and is located in an absolutely quiet location.

A spacious, fully equipped kitchen area is connected to the living room (including a workstation) via a central cooking/dining and work table. This central table can accommodate up to five people.

All doors are floor-to-ceiling opaque sliding glass doors, which allow for spatial separation and create a friendly, light-flooded atmosphere.

It is furnished and equipped in a contemporary and modern design.