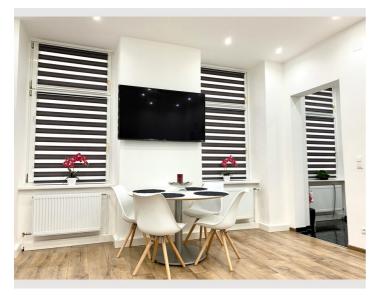

### **Descripiton of accommodation**

The flat was completely renovated in 2022. It consists of a cosy bedroom and a living room, which invites you to linger.

The flat offers you internet, flat screen TV, dishwasher, microwave, oven, fridge, oven, ceramic hob, washing machine and much more!

### **Picture gallery**