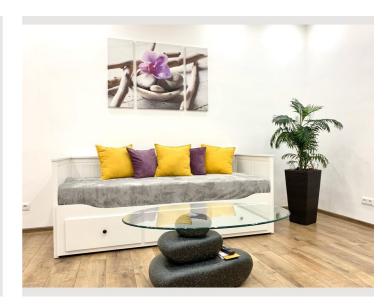

### **Descripiton of accommodation**

The flat was completely renovated in 2022. It consists of a cosy bedroom and a living room, which invites you to linger.

The flat offers you internet, flat screen TV, dishwasher, microwave, oven, fridge, oven, ceramic hob, washing machine and much more!

Move in and feel at home!

### **Picture gallery**