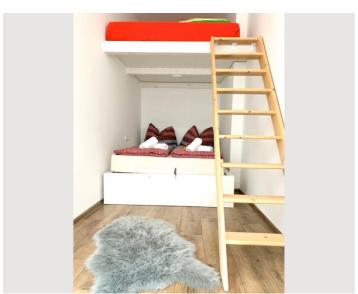

# Sleeping room 2x Double bed (1,60 m x 2 m) Living and sleeping

1x Double bed (1,60 m x 2 m)

### **Picture gallery**