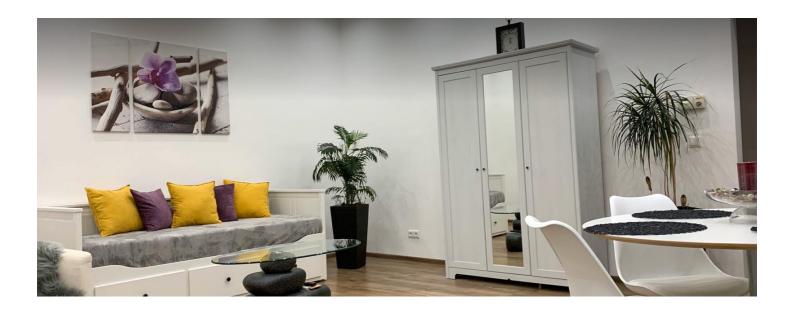

### **Descripiton of accommodation**

The flat was completely renovated in 2022. It consists of a cosy bedroom and a living room, which invites you to linger.

The flat offers you internet, flat screen TV, dishwasher, microwave, oven, fridge, oven, ceramic hob, washing machine and much more!

### **Picture gallery**