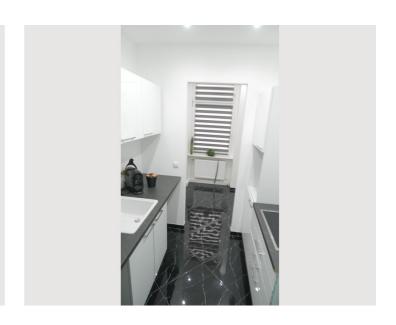

### **Descripiton of accommodation**

The flat was completely renovated in 2022. It consists of a cosy bedroom and a living room, which invites you to linger.

The flat offers you internet, flat screen TV, dishwasher, microwave, oven, fridge, oven, ceramic hob, washing machine and much more!

### **≅** Kitchen

- Private kitchen
- Espresso machine
- Microwave

- Glasses/Tableware
- Dishwasher

### **Picture gallery**