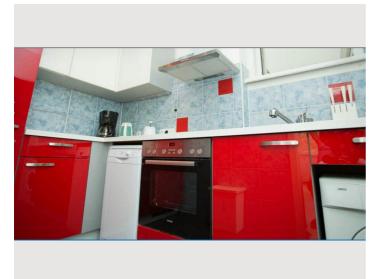

### **Descripiton of accommodation**

Cosy, quiet 2 rooms Apartment on the first floor (50m2) with sunny view into the garden,

The flat is available for max. 4 guests and is equipped with a kitchen, living room, bedroom with new mattresses, seperate toilet and bathing room with a hair dryer.

# **Equipment features Basic equipment** Garden sharing Internet/Wifi TV Private washing machine Bedclothes Towels Private toilet Vacuum cleaner Iron & ironing board Cleaning utensils Hairdryer **Fireplace** Open fireplace First supply Toilet paper shampoo Soap Kitchen Private kitchen Glasses/Tableware Filter coffee Dishwasher