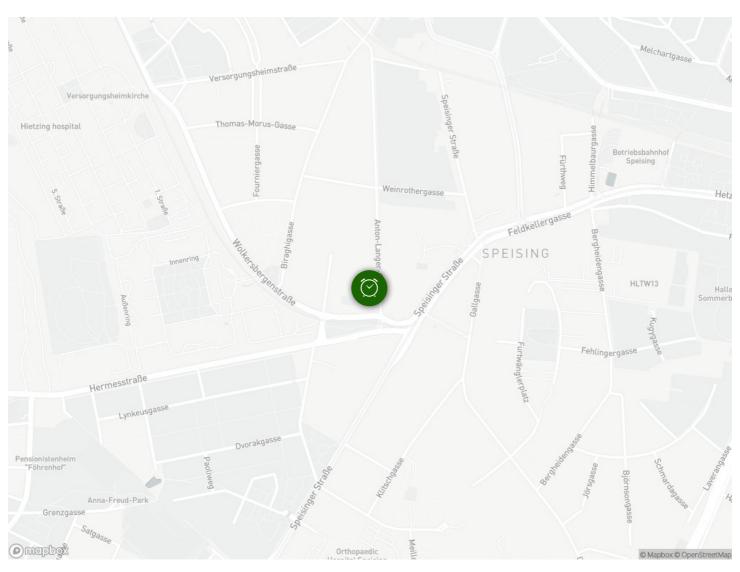

Please use the great "Park & Ride" Stations! Nearby Park and Ride Station at Subway U4 End Station Hütteldorf.

Best Connections to public Transport:

In 1 minute walking distance to the station the tram (60) brings you in 8 minutes to the Viennese Zoo (subway U4 "Hietzing") and "Castle Schönbrunn" (Subway U4)!

With the excellent Train Service (S-80) you travel in 6 minutes to main central Station. From there the sunway "U1" brings you in 4 minutes to the Center "Stephansplatz" and "Karlsplatz".

## Location