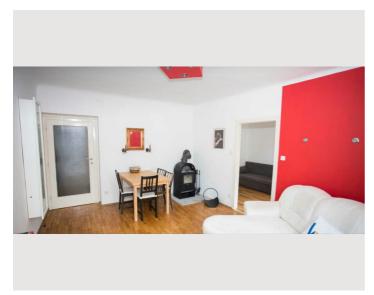

# Cosy 2 rooms Apartment near Schönbrunn

Object number: LIPT2

View and rent online

Cosy, quiet 2 rooms Apartment near areas Lainz, Speising and the orthopedic hospital. 1st Floor (50m2). The flat is available for max. 4 guests and is equipped with a kitchen, living room, bedroom ,seperate toilet and bathing room.

### **Descripiton of accommodation**

Cosy, quiet 2 rooms Apartment on the first floor (50m2) with sunny view into the garden,

The flat is available for max. 4 guests and is equipped with a kitchen, living room, bedroom with new mattresses, seperate toilet and bathing room with a hair dryer.

Enjoy the view out of the living room and bedroom window into the beautiful garden which invites you to have breakfast and get to gether for happy hour.

Important notice: No free parking anymore infront of the house and throughout Vienna!