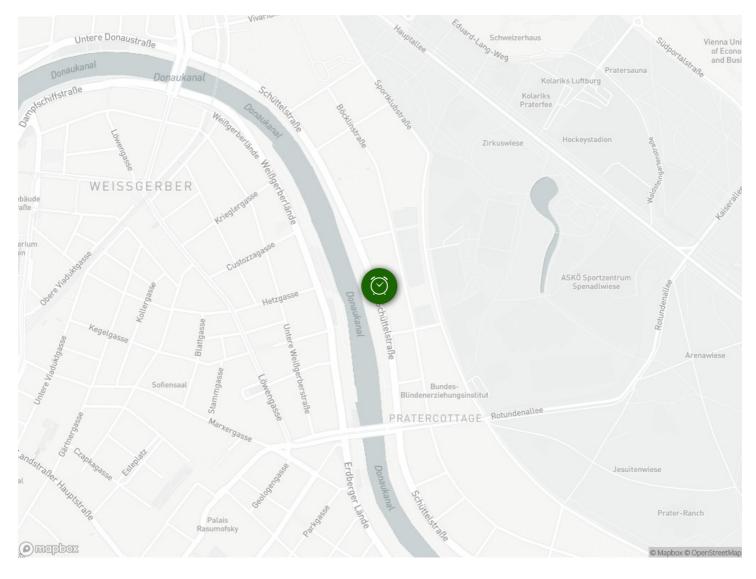

## **Picture gallery**

| Infrastructure                                                                                                                                                                                                |                                   |                                                                                              |  |
|---------------------------------------------------------------------------------------------------------------------------------------------------------------------------------------------------------------|-----------------------------------|----------------------------------------------------------------------------------------------|--|
| 📮 3 min walking                                                                                                                                                                                               |                                   | 16 min by car or 45 min with public transport                                                |  |
| <u>3</u> 17 min walking                                                                                                                                                                                       |                                   | 3 min walking                                                                                |  |
| 13 min by tram or 25 min walking                                                                                                                                                                              |                                   |                                                                                              |  |
| The apartment is very well connected to public t<br>the Wien Mitte and Wien Praterstern train static<br>supermarket is just around the corner. The WU o<br>Prater or in 6 minutes by bike. The center is also | ons can be reac<br>can be reached | hed either by bus or in 18 minutes on foot. A<br>in 18 minutes on foot through the beautiful |  |
| Schwedenplatz). You can go cycling or jogging c                                                                                                                                                               |                                   |                                                                                              |  |

### Location