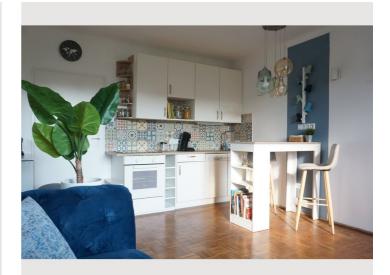

#### **Descripiton of accommodation**

The flat is furnished in an affectionate way and is equipped with everything you need for longer stays. It is rented to people who work in Vienna and stay for 1-6 months (no short term rent for touristic purpose). Although in the midst of the city the flat itself is calm and bright. In the building there's a beautiful terrace for all the residents with an magnificent view. It's located right at the recreational areas Green Prater and the Danubechannel and the vibrating city center is very close. The flat has two rooms and is about 33 m<sup>2</sup> big. The bedroom is very quiet with a view of the inner courtyard. The living room with the kitchen has a wonderful view over the Danube Channel and the city center.