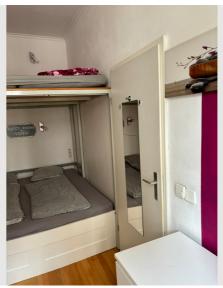

## **Sleeping options**

| Sleeping room |                              |             |  |  |  |
|---------------|------------------------------|-------------|--|--|--|
|               | 2x Double bed (1,80 m x 2 m) | 1x Bunk bed |  |  |  |

### **Picture gallery**