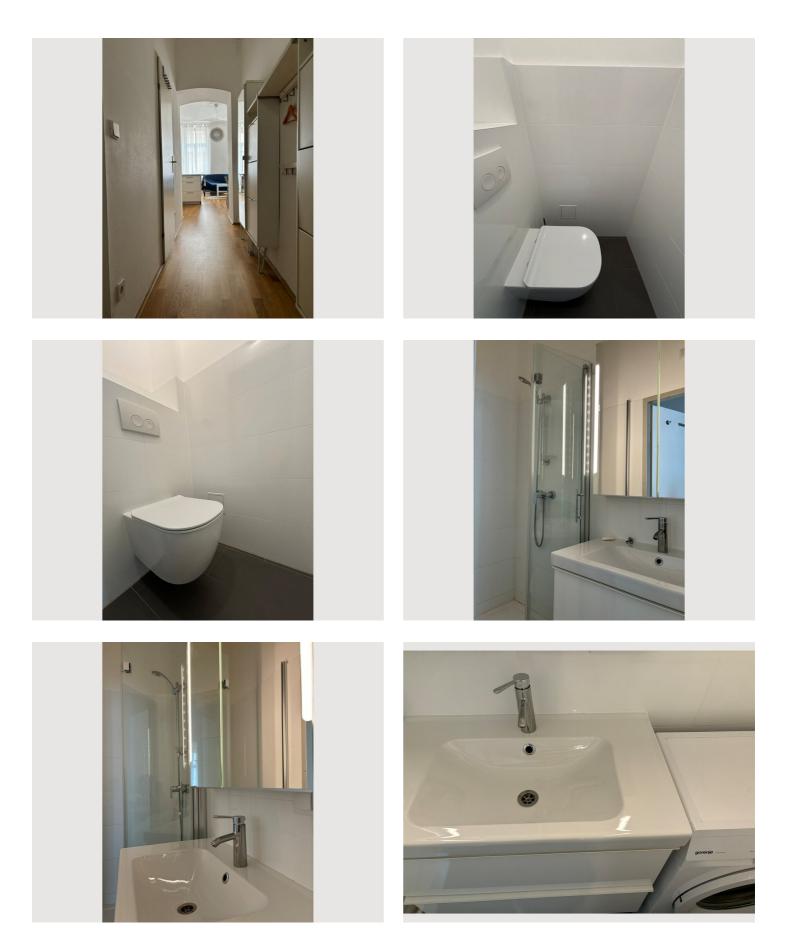

se like the Vienna Donaukanal (Danube Canal) and the Vienna Prater (amusement park) with the famous giant ferris wheel. Best infrastructure like tramway, several groceries, bakery, pharmacy, restaurants and traditional Viennese Cafés are located next to the apartment Diana. Just around the corner you can visit one of Vienna's most typical restaurants, the restaurant "WILD", which is famous for its traditional Viennese cuisine. The City-Airport Train (CAT) is just in a 10 min walking distance away. Tramway Nr. 1 and Nr. O are next to the apartment as also Subway lines U4 & U3 (Wien Mitte), U1 (Schwedenplatz) and U2 (Praterstern)



# Informations

- Smoking not allowed
- Pets forbidden

- Short-term parking zone subject to a charge
- Regular cleaning at extra cost

### **Picture gallery**











































#### Infrastructure

0

Located next to the first district (a approx.. 5 minutes walk), you will find most of the famous Viennese sightseeing spots like the "Hundertwasserhaus" or the "Urania Observatory" in walking distance. Relaxation spots like the Vienna City Beach ("Hermann's Strandbar") are also close like the Vienna Donaukanal (Danube Canal) and the Vienna Prater (amusement park) with the famous giant ferris wheel. Best infrastructure like tramway, several groceries, bakery, pharmacy, restaurants and traditional Viennese Cafés are located next to the apartment Diana. Just around the corner you can visit one of Vienna's most typical restaurants, the restaurant "WILD", which is famous for its traditional Viennese cuisine. The City-Airport Trai