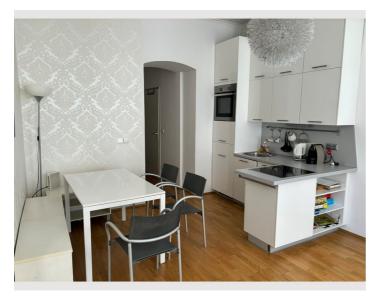

enna Donaukanal (Danube Canal) and the Vienna Prater (amusement park) with the famous giant ferris wheel. Best infrastructure like tramway, several groceries, bakery, pharmacy, restaurants and traditional Viennese Cafés are located next to the apartment Diana. Just around the corner you can visit one of Vienna's most typical restaurants, the restaurant "WILD", which is famous for its traditional Viennese cuisine. The City-Airport Train (CAT) is just in a 10 min walking distance away. Tramway Nr. 1 and Nr. O are next to the apartment as also Subway lines U4 & U3 (Wien Mitte), U1 (Schwedenplatz) and U2 (Praterstern)



# Informations

- Smoking not allowed
- Pets forbidden

- Short-term parking zone subject to a charge
- Regular cleaning at extra cost

### **Picture gallery**











































#### Infrastructure

0

Located next to the first district (a approx.. 5 minutes walk), you will find most of the famous Viennese sightseeing spots like the "Hundertwasserhaus" or the "Urania Observatory" in walking distance. Relaxation spots like the Vienna City Beach ("Hermann's Strandbar") are also close like the Vienna Donaukanal (Danube Canal) and the Vienna Prater (amusement park) with the famous giant ferris wheel. Best infrastructure like tramway, several groceries, bakery, pharmacy, restaurants and traditional Viennese Cafés are located next to the apartment Diana. Just around the corner you can visit one of Vienna's most typical restaurants, the restaurant "WILD", which is famous for its traditional Viennese cuisine. The City-Airport Train (CAT) is jus