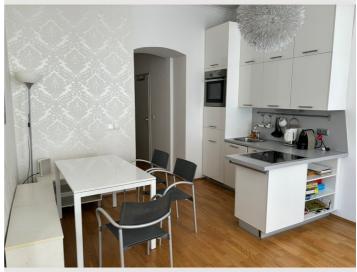

na Donaukanal (Danube Canal) and the Vienna Prater (amusement park) with the famous giant ferris wheel. Best infrastructure like tramway, several groceries, bakery, pharmacy, restaurants and traditional Viennese Cafés are located next to the apartment Diana. Just around the corner you can visit one of Vienna's most typical restaurants, the restaurant "WILD", which is famous for its traditional Viennese cuisine. The City-Airport Train (CAT) is just in a 10 min walking distance away. Tramway Nr. 1 and Nr. O are next to the apartment as also Subway lines U4 & U3 (Wien Mitte), U1 (Schwedenplatz) and U2 (Praterstern)



# Informations

- Smoking not allowed
- Pets forbidden

- Short-term parking zone subject to a charge
- Regular cleaning at extra cost

### **Picture gallery**











































#### Infrastructure

0

Located next to the first district (a approx.. 5 minutes walk), you will find most of the famous Viennese sightseeing spots like the "Hundertwasserhaus" or the "Urania Observatory" in walking distance. Relaxation spots like the Vienna City Beach ("Hermann's Strandbar") are also close like the Vienna Donaukanal (Danube Canal) and the Vienna Prater (amusement park) with the famous giant ferris wheel. Best infrastructure like tramway, several groceries, bakery, pharmacy, restaurants and traditional Viennese Cafés are located next to the apartment Diana. Just around the corner you can visit one of Vienna's most typical restaurants, the restaurant "WILD", which is famous for its traditional Viennese cuisine. The City-Airport Train (CAT) is just