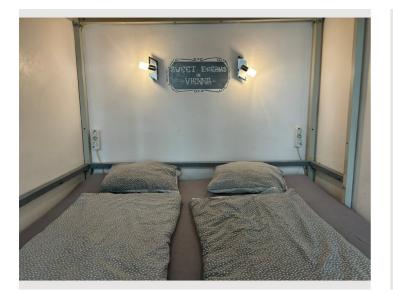

## **Sleeping options**

| Sleeping room |                              |             |  |  |  |
|---------------|------------------------------|-------------|--|--|--|
|               | 2x Double bed (1,80 m x 2 m) | 1x Bunk bed |  |  |  |

### **Picture gallery**