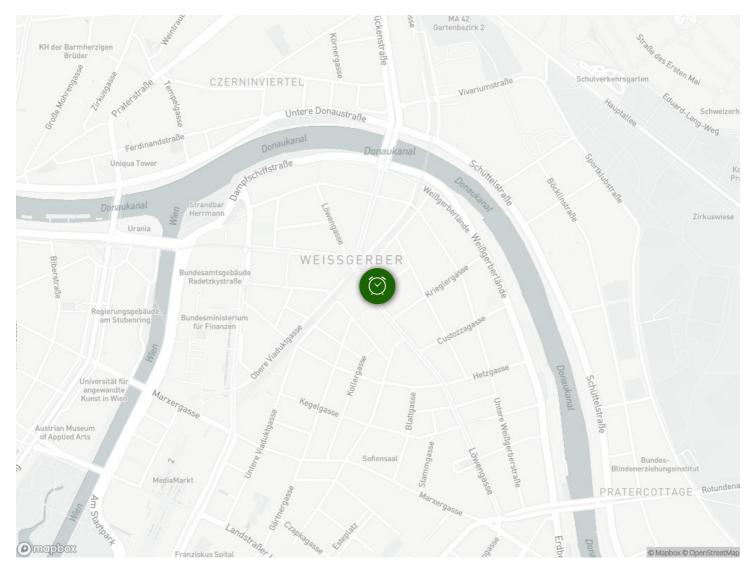

"Hundertwasserhaus" or the "Urania Observatory" in walking distance. Relaxation spots like the Vienna City Beach ("Hermann's Strandbar") are also close like the Vienna Donaukanal (Danube Canal) and the Vienna Prater (amusement park) with the famous giant ferris wheel. Best infrastructure like tramway, several groceries, bakery, pharmacy, restaurants and traditional Viennese Cafés are located next to the apartment Diana. Just around the corner you can visit one of Vienna's most typical restaurants, the restaurant "WILD", which is famous for its traditional Viennese cuisine. The City-Airport Train (CAT) is just in a 10 min walking distance away. Tramway Nr.

1 and Nr. O are next to the apartment as also Subway lines U4 & U3 (Wien Mitte), U1 (Schwedenplatz) and U2 (Praterstern)

# Location