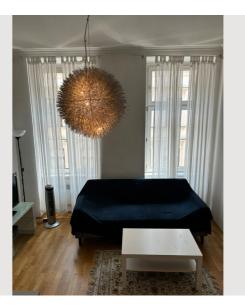

e Vienna Donaukanal (Danube Canal) and the Vienna Prater (amusement park) with the famous giant ferris wheel. Best infrastructure like tramway, several groceries, bakery, pharmacy, restaurants and traditional Viennese Cafés are located next to the apartment Diana. Just around the corner you can visit one of Vienna's most typical restaurants, the restaurant "WILD", which is famous for its traditional Viennese cuisine. The City-Airport Train (CAT) is just in a 10 min walking distance away. Tramway Nr. 1 and Nr. O are next to the apartment as also Subway lines U4 & U3 (Wien Mitte), U1 (Schwedenplatz) and U2 (Praterstern)



# Informations

- Smoking not allowed
- Pets forbidden

- Short-term parking zone subject to a charge
- Regular cleaning at extra cost

### **Picture gallery**











































#### Infrastructure

0

Located next to the first district (a approx.. 5 minutes walk), you will find most of the famous Viennese sightseeing spots like the "Hundertwasserhaus" or the "Urania Observatory" in walking distance. Relaxation spots like the Vienna City Beach ("Hermann's Strandbar") are also close like the Vienna Donaukanal (Danube Canal) and the Vienna Prater (amusement park) with the famous giant ferris wheel. Best infrastructure like tramway, several groceries, bakery, pharmacy, restaurants and traditional Viennese Cafés are located next to the apartment Diana. Just around the corner you can visit one of Vienna's most typical restaurants, the restaurant "WILD", which is famous for its traditional Viennese cuisine. The City-Airport Train (CAT) is