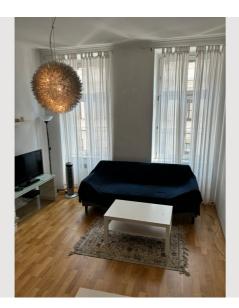

Vienna Donaukanal (Danube Canal) and the Vienna Prater (amusement park) with the famous giant ferris wheel. Best infrastructure like tramway, several groceries, bakery, pharmacy, restaurants and traditional Viennese Cafés are located next to the apartment Diana. Just around the corner you can visit one of Vienna's most typical restaurants, the restaurant "WILD", which is famous for its traditional Viennese cuisine. The City-Airport Train (CAT) is just in a 10 min walking distance away. Tramway Nr. 1 and Nr. O are next to the apartment as also Subway lines U4 & U3 (Wien Mitte), U1 (Schwedenplatz) and U2 (Praterstern)



# Informations

- Smoking not allowed
- Pets forbidden

- Short-term parking zone subject to a charge
- Regular cleaning at extra cost

### **Picture gallery**











































#### Infrastructure

0

Located next to the first district (a approx.. 5 minutes walk), you will find most of the famous Viennese sightseeing spots like the "Hundertwasserhaus" or the "Urania Observatory" in walking distance. Relaxation spots like the Vienna City Beach ("Hermann's Strandbar") are also close like the Vienna Donaukanal (Danube Canal) and the Vienna Prater (amusement park) with the famous giant ferris wheel. Best infrastructure like tramway, several groceries, bakery, pharmacy, restaurants and traditional Viennese Cafés are located next to the apartment Diana. Just around the corner you can visit one of Vienna's most typical restaurants, the restaurant "WILD", which is famous for its traditional Viennese cuisine. The City-Airport Train (CAT) is j