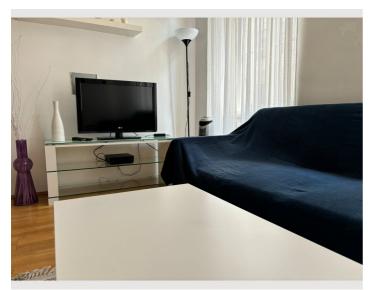

Donaukanal (Danube Canal) and the Vienna Prater (amusement park) with the famous giant ferris wheel. Best infrastructure like tramway, several groceries, bakery, pharmacy, restaurants and traditional Viennese Cafés are located next to the apartment Diana. Just around the corner you can visit one of Vienna's most typical restaurants, the restaurant "WILD", which is famous for its traditional Viennese cuisine. The City-Airport Train (CAT) is just in a 10 min walking distance away. Tramway Nr. 1 and Nr. O are next to the apartment as also Subway lines U4 & U3 (Wien Mitte), U1 (Schwedenplatz) and U2 (Praterstern)



# Informations

- Smoking not allowed
- Pets forbidden

- Short-term parking zone subject to a charge
- Regular cleaning at extra cost

### **Picture gallery**











































#### Infrastructure

0

Located next to the first district (a approx.. 5 minutes walk), you will find most of the famous Viennese sightseeing spots like the "Hundertwasserhaus" or the "Urania Observatory" in walking distance. Relaxation spots like the Vienna City Beach ("Hermann's Strandbar") are also close like the Vienna Donaukanal (Danube Canal) and the Vienna Prater (amusement park) with the famous giant ferris wheel. Best infrastructure like tramway, several groceries, bakery, pharmacy, restaurants and traditional Viennese Cafés are located next to the apartment Diana. Just around the corner you can visit one of Vienna's most typical restaurants, the restaurant "WILD", which is famous for its traditional Viennese cuisine. The City-Airport Train (CAT) is just in