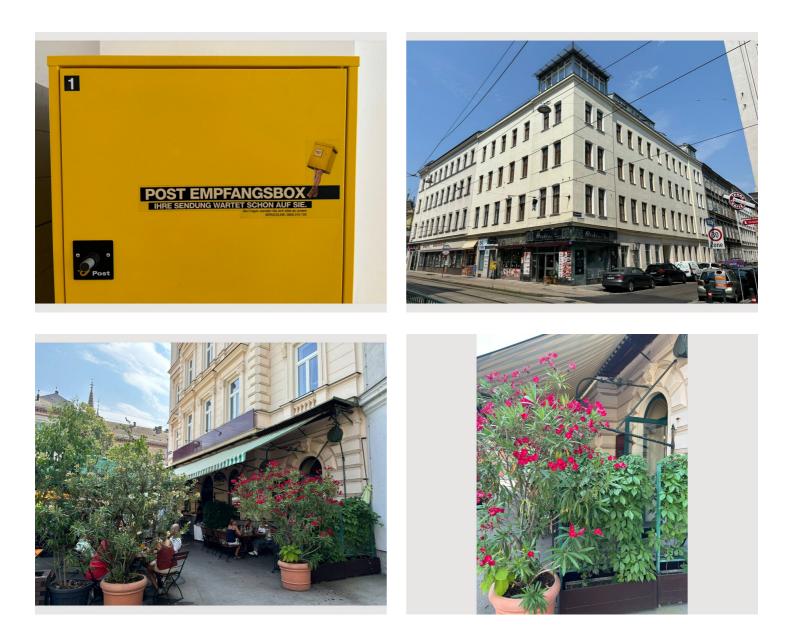

Relaxation spots like the Vienna City Beach ("Hermann's Strandbar") are also close like the Vienna Donaukanal (Danube Canal) and the Vienna Prater (amusement park) with the famous giant ferris wheel. Best infrastructure like tramway, several groceries, bakery, pharmacy, restaurants and traditional Viennese Cafés are located next to the apartment Diana. Just around the corner you can visit one of Vienna's most typical restaurants, the restaurant "WILD", which is famous for its traditional Viennese cuisine. The City-Airport Train (CAT) is just in a 10 min walking distance away. Tramway Nr. 1 and Nr. O are next to the apartment as also Subway lines U4 & U3 (Wien Mitte), U1 (Schwedenplatz) and U2 (Praterstern)

#### Infrastructure

0

Located next to the first district (a approx.. 5 minutes walk), you will find most of the famous Viennese sightseeing spots like the "Hundertwasserhaus" or the "Urania Observatory" in walking distance. Relaxation spots like the Vienna City Beach ("Hermann's Strandbar") are also close like the Vienna Donaukanal (Danube Canal) and the Vienna Prater (amusement park) with the famous giant ferris wheel. Best infrastructure like tramway, several groceries, bakery, pharmacy, restaurants and traditional Viennese Cafés are located next to the apartment Diana. Just around the corner you can visit one of Vienna's most typical restaurants, the restaurant "WILD", which is famous for its traditional Viennese cuisine. The City-Airport Train (CAT) is just in a 10 min walking distance away. Tramway Nr.

1 and Nr. O are next to the apartment as also Subway lines U4 & U3 (Wien Mitte), U1 (Schwedenplatz) and U2 (Praterstern)