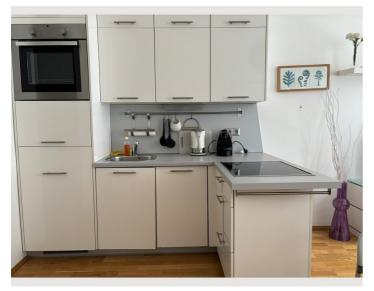

e the Vienna Donaukanal (Danube Canal) and the Vienna Prater (amusement park) with the famous giant ferris wheel. Best infrastructure like tramway, several groceries, bakery, pharmacy, restaurants and traditional Viennese Cafés are located next to the apartment Diana. Just around the corner you can visit one of Vienna's most typical restaurants, the restaurant "WILD", which is famous for its traditional Viennese cuisine. The City-Airport Train (CAT) is just in a 10 min walking distance away. Tramway Nr. 1 and Nr. O are next to the apartment as also Subway lines U4 & U3 (Wien Mitte), U1 (Schwedenplatz) and U2 (Praterstern)



# Informations

- Smoking not allowed
- Pets forbidden

- Short-term parking zone subject to a charge
- Regular cleaning at extra cost

### **Picture gallery**











































#### Infrastructure

0

Located next to the first district (a approx.. 5 minutes walk), you will find most of the famous Viennese sightseeing spots like the "Hundertwasserhaus" or the "Urania Observatory" in walking distance. Relaxation spots like the Vienna City Beach ("Hermann's Strandbar") are also close like the Vienna Donaukanal (Danube Canal) and the Vienna Prater (amusement park) with the famous giant ferris wheel. Best infrastructure like tramway, several groceries, bakery, pharmacy, restaurants and traditional Viennese Cafés are located next to the apartment Diana. Just around the corner you can visit one of Vienna's most typical restaurants, the restaurant "WILD", which is famous for its traditional Viennese cuisine. The City-Airport Train (CAT