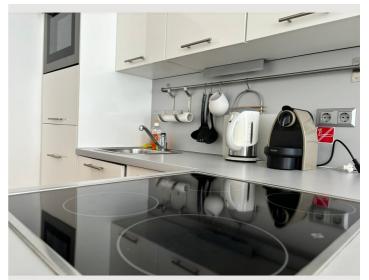

the Vienna Donaukanal (Danube Canal) and the Vienna Prater (amusement park) with the famous giant ferris wheel. Best infrastructure like tramway, several groceries, bakery, pharmacy, restaurants and traditional Viennese Cafés are located next to the apartment Diana. Just around the corner you can visit one of Vienna's most typical restaurants, the restaurant "WILD", which is famous for its traditional Viennese cuisine. The City-Airport Train (CAT) is just in a 10 min walking distance away. Tramway Nr. 1 and Nr. O are next to the apartment as also Subway lines U4 & U3 (Wien Mitte), U1 (Schwedenplatz) and U2 (Praterstern)



# Informations

- Smoking not allowed
- Pets forbidden

- Short-term parking zone subject to a charge
- Regular cleaning at extra cost

### **Picture gallery**











































#### Infrastructure

0

Located next to the first district (a approx.. 5 minutes walk), you will find most of the famous Viennese sightseeing spots like the "Hundertwasserhaus" or the "Urania Observatory" in walking distance. Relaxation spots like the Vienna City Beach ("Hermann's Strandbar") are also close like the Vienna Donaukanal (Danube Canal) and the Vienna Prater (amusement park) with the famous giant ferris wheel. Best infrastructure like tramway, several groceries, bakery, pharmacy, restaurants and traditional Viennese Cafés are located next to the apartment Diana. Just around the corner you can visit one of Vienna's most typical restaurants, the restaurant "WILD", which is famous for its traditional Viennese cuisine. The City-Airport Train (CAT)