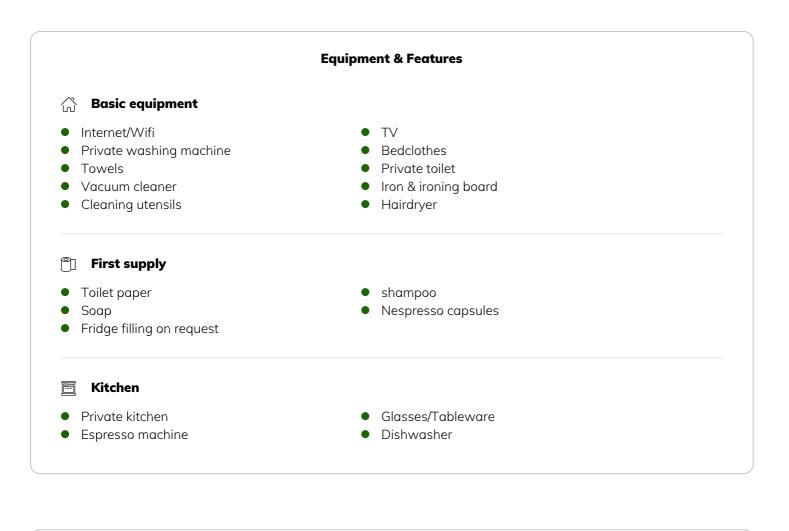

|      | <b>Living space</b><br>36m²                                               | ĨĬ  | <b>2. floor</b><br>Elevator available   |
|------|---------------------------------------------------------------------------|-----|-----------------------------------------|
| ୡୖୄୠ | <b>Maximum occupancy</b><br>4 Persons                                     | Ĩ≮- | <b>Check-in</b><br>15:00 - 23:59 Clock  |
|      | <b>Complete accommodation</b> ⑦<br>1 private bathroom 1 Separated bedroom | ⋻   | <b>Check-out</b><br>00:01 - 11:00 Clock |