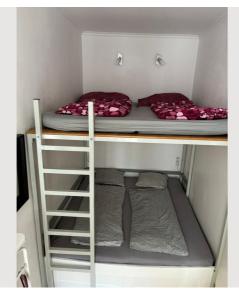

## **Sleeping options**

| Sleeping room |                              |             |  |  |  |
|---------------|------------------------------|-------------|--|--|--|
|               | 2x Double bed (1,80 m x 2 m) | 1x Bunk bed |  |  |  |

### **Picture gallery**