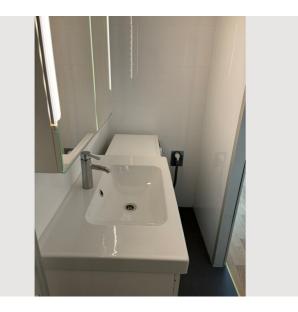

ike the Vienna Donaukanal (Danube Canal) and the Vienna Prater (amusement park) with the famous giant ferris wheel. Best infrastructure like tramway, several groceries, bakery, pharmacy, restaurants and traditional Viennese Cafés are located next to the apartment Diana. Just around the corner you can visit one of Vienna's most typical restaurants, the restaurant "WILD", which is famous for its traditional Viennese cuisine. The City-Airport Train (CAT) is just in a 10 min walking distance away. Tramway Nr. 1 and Nr. O are next to the apartment as also Subway lines U4 & U3 (Wien Mitte), U1 (Schwedenplatz) and U2 (Praterstern)



# Informations

- Smoking not allowed
- Pets forbidden

- Short-term parking zone subject to a charge
- Regular cleaning at extra cost

### **Picture gallery**











































#### Infrastructure

0

Located next to the first district (a approx.. 5 minutes walk), you will find most of the famous Viennese sightseeing spots like the "Hundertwasserhaus" or the "Urania Observatory" in walking distance. Relaxation spots like the Vienna City Beach ("Hermann's Strandbar") are also close like the Vienna Donaukanal (Danube Canal) and the Vienna Prater (amusement park) with the famous giant ferris wheel. Best infrastructure like tramway, several groceries, bakery, pharmacy, restaurants and traditional Viennese Cafés are located next to the apartment Diana. Just around the corner you can visit one of Vienna's most typical restaurants, the restaurant "WILD", which is famous for its traditional Viennese cuisine. The City-Airport Train (C