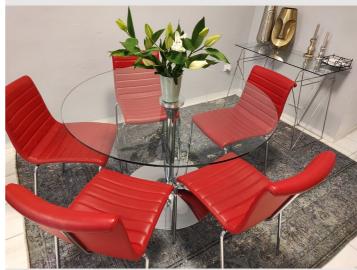

It includes a fully equipped open kitchen with living room (folded corner sofa) , 2 bedrooms, 1 bathroom with a jacuzzi bathtub, shower and a separate toilet. Floor heating in all rooms.

Downstairs from the apartment you can enjoy an unique modern 50m2 city garden with dining table and chairs. Enjoy it during your stay!