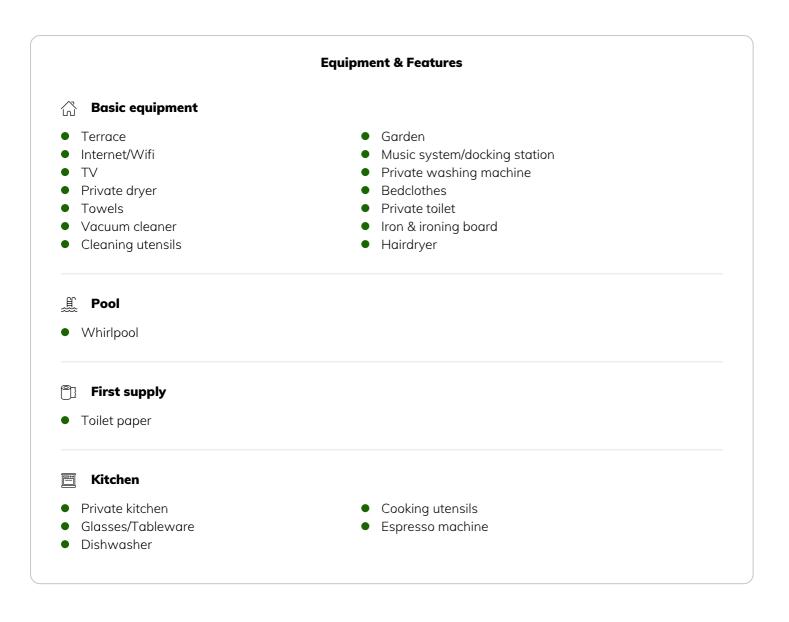

It includes a fully equipped open kitchen with living room (folded corner sofa) , 2 bedrooms, 1 bathroom with a jacuzzi bathtub, shower and a separate toilet. Floor heating in all rooms.

Downstairs from the apartment you can enjoy an unique modern 50m2 city garden with dining table and chairs. Enjoy it during your stay!