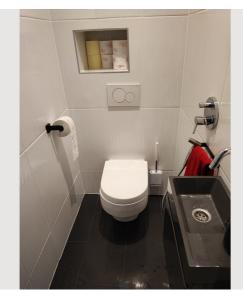

It includes a fully equipped open kitchen with living room (folded corner sofa) , 2 bedrooms, 1 bathroom with a jacuzzi bathtub, shower and a separate toilet. Floor heating in all rooms.

Downstairs from the apartment you can enjoy an unique modern 50m2 city garden with dining table and chairs. Enjoy it during your stay!