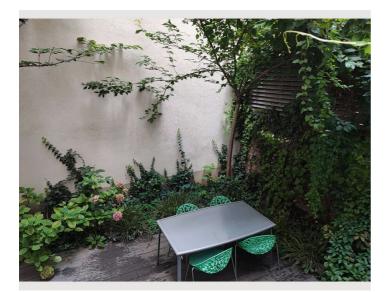

# Central Vienna Apartment with unique 50m2 garden

Object number: WTOH1

It includes a fully equipped open kitchen with living room (folded corner sofa) , 2 bedrooms, 1 bathroom with a jacuzzi bathtub, shower and a separate toilet. Floor heating in all rooms.

Downstairs from the apartment you can enjoy an unique modern 50m2 city garden with dining table and chairs. Enjoy it during your stay!