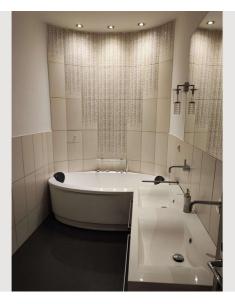

It includes a fully equipped open kitchen with living room (folded corner sofa) , 2 bedrooms, 1 bathroom with a jacuzzi bathtub, shower and a separate toilet. Floor heating in all rooms.

Downstairs from the apartment you can enjoy an unique modern 50m2 city garden with dining table and chairs. Enjoy it during your stay!