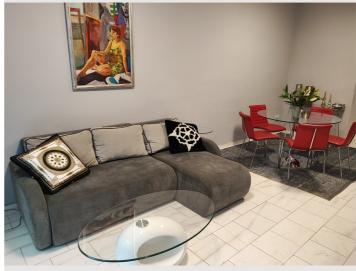

It includes a fully equipped open kitchen with living room (folded corner sofa) , 2 bedrooms, 1 bathroom with a jacuzzi bathtub, shower and a separate toilet. Floor heating in all rooms.

Downstairs from the apartment you can enjoy an unique modern 50m2 city garden with dining table and chairs. Enjoy it during your stay!