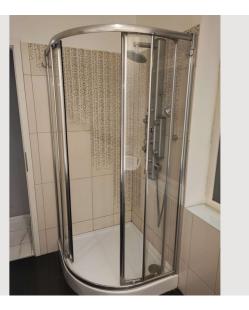

It includes a fully equipped open kitchen with living room (folded corner sofa) , 2 bedrooms, 1 bathroom with a jacuzzi bathtub, shower and a separate toilet. Floor heating in all rooms.

Downstairs from the apartment you can enjoy an unique modern 50m2 city garden with dining table and chairs. Enjoy it during your stay!