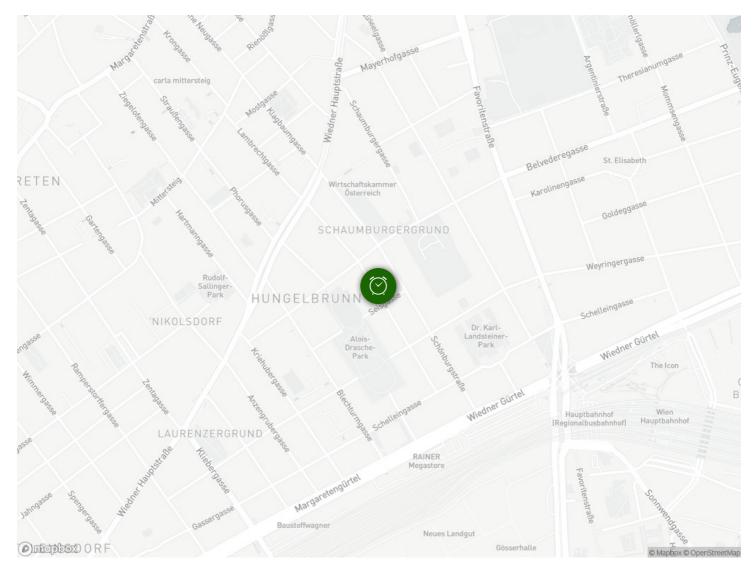

### **Descripiton of accommodation**

The house is perfectly located for exploring all main Vienna sigtseeing attractions like Opera House (1,8km), St.Stephans (2,9km), Naschmarkt Market (1,3km), Hofburg Imperial Palace (2,5km) and many more.

The place is 10 min walk from Vienna central station and well connected to different metro and bus stations around the house.

A BILLA supermarket is only 10m opposite to the house.

The house (raised ground floor) is furnished in a modern way with everything you may need for an enjoyable self-catering stay.

Around the house there are many nice restaurants (typical Viennese Cafe Wortner 500m), bars, supermarkets (Spar 300m, Hofer 500m) etc.

Alois Drasche Park 50 m away is a perfect choice for nice walks.

Bus stop 13A Rainergasse 110m

Tram stop Lines 1, 62 to the city center and Badner Bahn to beatiful place Baden Johann Strauss Gasse 290m Metro Stop Hauptbahnhof-Südtirolerplatz 500m

## Location