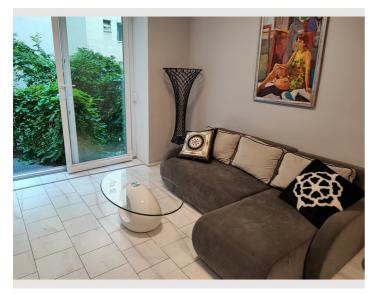

It includes a fully equipped open kitchen with living room (folded corner sofa) , 2 bedrooms, 1 bathroom with a jacuzzi bathtub, shower and a separate toilet. Floor heating in all rooms.

Downstairs from the apartment you can enjoy an unique modern 50m2 city garden with dining table and chairs. Enjoy it during your stay!