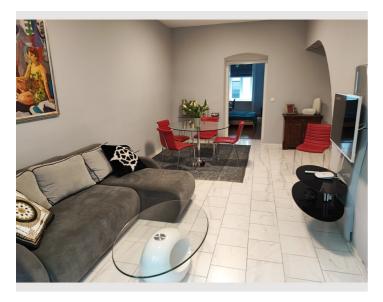

It includes a fully equipped open kitchen with living room (folded corner sofa) , 2 bedrooms, 1 bathroom with a jacuzzi bathtub, shower and a separate toilet. Floor heating in all rooms.

Downstairs from the apartment you can enjoy an unique modern 50m2 city garden with dining table and chairs. Enjoy it during your stay!