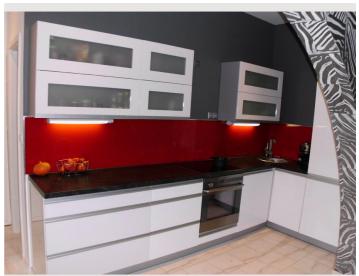

It includes a fully equipped open kitchen with living room (folded corner sofa) , 2 bedrooms, 1 bathroom with a jacuzzi bathtub, shower and a separate toilet. Floor heating in all rooms.

Downstairs from the apartment you can enjoy an unique modern 50m2 city garden with dining table and chairs. Enjoy it during your stay!