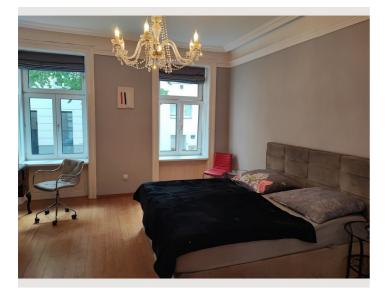

# **Sleeping options**

It includes a fully equipped open kitchen with living room (folded corner sofa) , 2 bedrooms, 1 bathroom with a jacuzzi bathtub, shower and a separate toilet. Floor heating in all rooms.

Downstairs from the apartment you can enjoy an unique modern 50m2 city garden with dining table and chairs. Enjoy it during your stay!