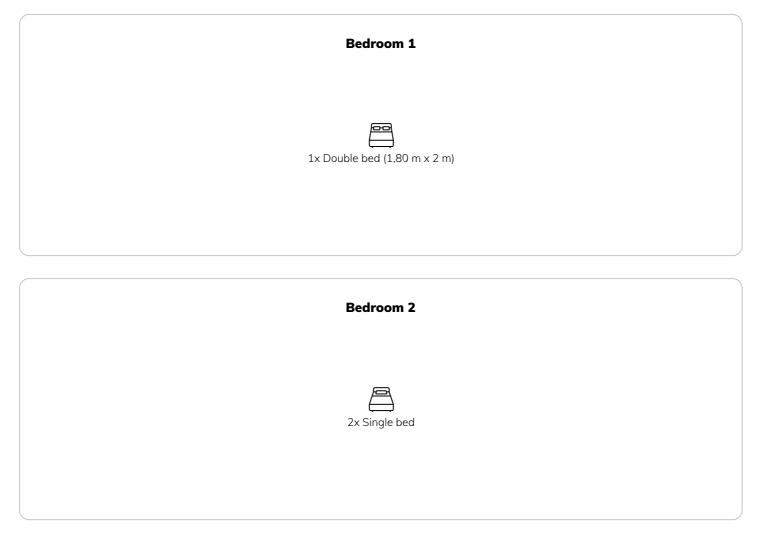

| 08/07/ - 08/08/2025 |
|-------------------------|---------------------|
| Number of persons       | 2                   |
| <b>Total</b> incl. VAT. | € 4.071,56          |
| Security deposit        | € 3.000,00          |

| Ē        | <b>Living space</b><br>80m²                                                |   | <b>1. floor</b><br>Elevator available   |
|----------|----------------------------------------------------------------------------|---|-----------------------------------------|
| (ଚିଚ୍ଚି) | <b>Maximum occupancy</b><br>4 Persons                                      |   | <b>Check-in</b><br>16:00 - 00:00 Clock  |
|          | <b>Complete accommodation</b> ⑦<br>1 private bathroom 2 Separated bedrooms | ÷ | <b>Check-out</b><br>11:00 - 11:00 Clock |

# **Sleeping options**



### **Descripiton of accommodation**

The house is perfectly located for exploring all main Vienna sigtseeing attractions like Opera House (1,8km), St.Stephans (2,9km), Naschmarkt Market (1,3km), Hofburg Imperial Palace (2,5km) and many more.

The place is 10 min walk from Vienna central station and well connected to different metro and bus stations around the house.

A BILLA supermarket is only 10m opposite to the house.

The house (raised ground floor) is furnished in a modern way with everything you may need for an enjoyable self-catering stay.

It includes a fully equipped open kitchen with living room (folded corner sofa) , 2 bedrooms, 1 bathroom with a jacuzzi bathtub, shower and a separate toilet. Floor heating in all rooms.

Downstairs from the apartment you can enjoy an unique m