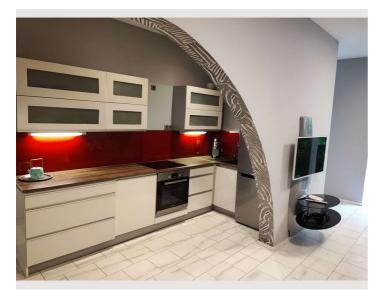

It includes a fully equipped open kitchen with living room (folded corner sofa) , 2 bedrooms, 1 bathroom with a jacuzzi bathtub, shower and a separate toilet. Floor heating in all rooms.

Downstairs from the apartment you can enjoy an unique modern 50m2 city garden with dining table and chairs. Enjoy it during your stay!