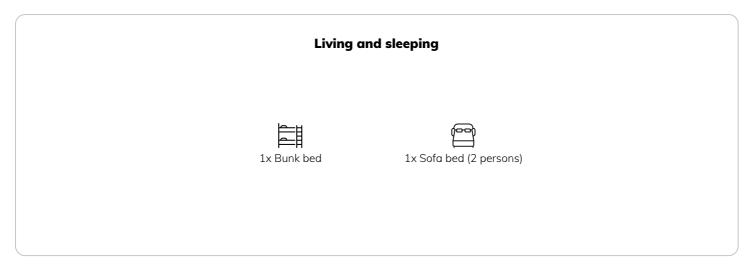

## **Sleeping options**

You can start your day here with delicious NESPRESSO coffee and get your stay in Wels underway from here. The sleeping area includes a cozy bunk bed for 3 guests and is equipped with a Smart TV with NETFLIX access. The apartment also offers space for two more guests thanks to the comfortable sofa bed.