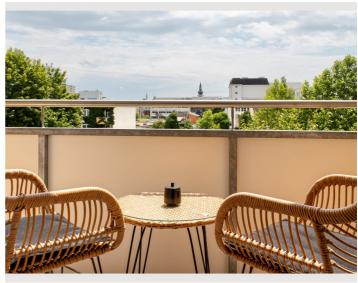

# ☆ Basic equipment

- Balcony
- TV
- Private dryer
- Towels
- Vacuum cleaner
- Cleaning utensils

- Internet/Wifi
- Private washing machine
- Bedclothes
- Private toilet
- Iron & ironing board
- Hairdryer