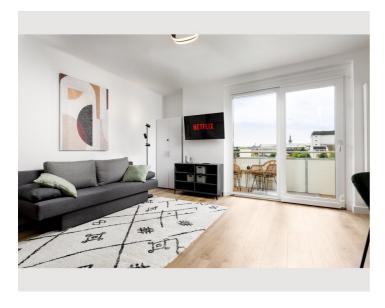

# Design apartment in the city center of Wels with NETFLIX & balcony

Object number: YBAQ1

View and rent online

Welcome to this newly renovated apartment in the city center of Wels! Our apartment has everything you need for a great stay:  $\rightarrow$  Smart TV with NETFLIX access  $\rightarrow$  NESPRESSO coffee  $\rightarrow$  Balcony  $\rightarrow$  Kitchen  $\rightarrow$  Centrally located

You can start your day here with delicious NESPRESSO coffee and get your stay in Wels underway from here. The sleeping area includes a cozy bunk bed for 3 guests and is equipped with a Smart TV with NETFLIX access. The apartment also offers space for two more guests thanks to the comfortable sofa bed.