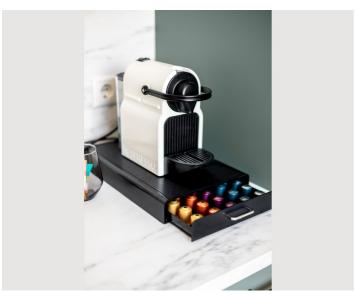

You can start your day here with delicious NESPRESSO coffee and get your stay in Wels underway from here. The sleeping area includes a cozy bunk bed for 3 guests and is equipped with a Smart TV with NETFLIX access. The apartment also offers space for two more guests thanks to the comfortable sofa bed.

# First supply

- Toilet paper
- Soap

- shampoo
- Nespresso capsules

## **Kitchen**

- Private kitchen
- Glasses/Tableware
- Dishwasher

- Cooking utensils
- Espresso machine