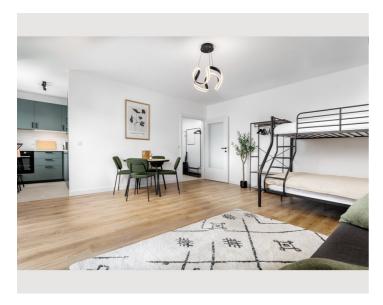

You can start your day here with delicious NESPRESSO coffee and get your stay in Wels underway from here. The sleeping area includes a cozy bunk bed for 3 guests and is equipped with a Smart TV with NETFLIX access. The apartment also offers space for two more guests thanks to the comfortable sofa bed.

There is an inviting dining table in the living area.

The apartment has a fully renovated bathroom. We provide fresh towels and all items for daily use (shower gel & shampoo).