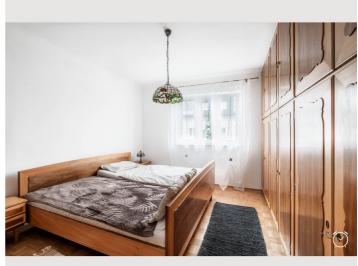

#### **Sleeping options**

The cosy living room leads onto a small, south-facing balcony with seating and a magnificent view of the Salzburg mountains. The spacious bedroom offers plenty of storage space. The bathroom has a bathtub and a window, as well as its own washing machine. A separate WC with window completes the offer.

## **Picture gallery**