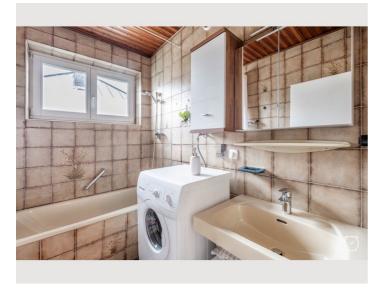

The cosy living room leads onto a small, south-facing balcony with seating and a magnificent view of the Salzburg mountains. The spacious bedroom offers plenty of storage space. The bathroom has a bathtub and a window, as well as its own washing machine. A separate WC with window completes the offer.