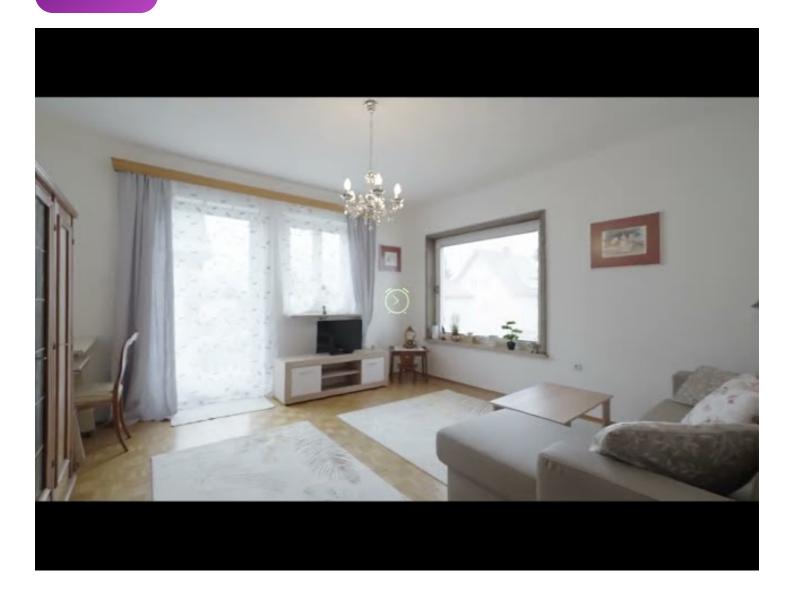

### **Descripiton of accommodation**

The flat is located on the 1st floor of a quiet three-party house and offers 58 m² of living space with a south-west facing position. The spacious kitchen with a nice dining area and a separate pantry with its own window invites you to cook and linger.

The cosy living room leads onto a small, south-facing balcony with seating and a magnificent view of the Salzburg mountains. The spacious bedroom offers plenty of storage space. The bathroom has a bathtub and a window, as well as its own washing machine. A separate WC with window completes the offer.