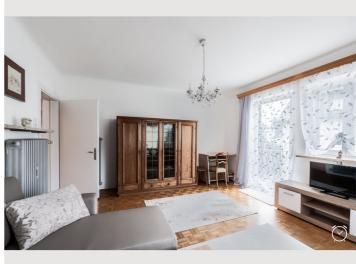

The cosy living room leads onto a small, south-facing balcony with seating and a magnificent view of the Salzburg mountains. The spacious bedroom offers plenty of storage space. The bathroom has a bathtub and a window, as well as its own washing machine. A separate WC with window completes the offer.