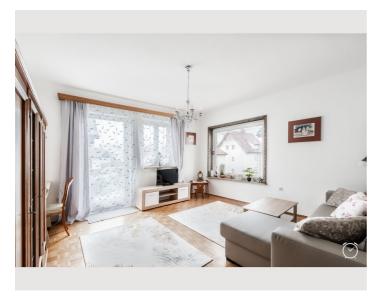

The cosy living room leads onto a small, south-facing balcony with seating and a magnificent view of the Salzburg mountains. The spacious bedroom offers plenty of storage space. The bathroom has a bathtub and a window, as well as its own washing machine. A separate WC with window completes the offer.