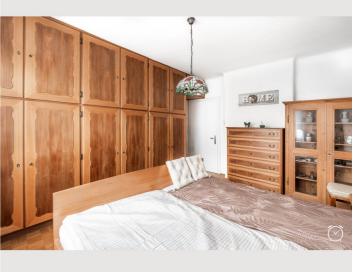

#### **Sleeping options**

The cosy living room leads onto a small, south-facing balcony with seating and a magnificent view of the Salzburg mountains. The spacious bedroom offers plenty of storage space. The bathroom has a bathtub and a window, as well as its own washing machine. A separate WC with window completes the offer.

## **Picture gallery**