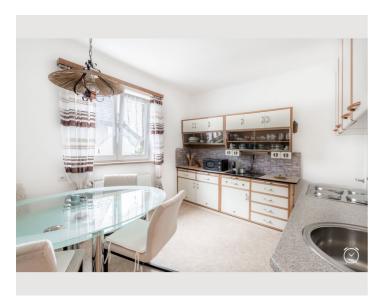

### **Descripiton of accommodation**

The flat is located on the 1st floor of a quiet three-party house and offers 58 m² of living space with a south-west facing position. The spacious kitchen with a nice dining area and a separate pantry with its own window invites you to cook and linger.

## **Kitchen**

- Private kitchen
- Glasses/Tableware
- Dishwasher

- Cooking utensils
- Espresso machine
- Microwave