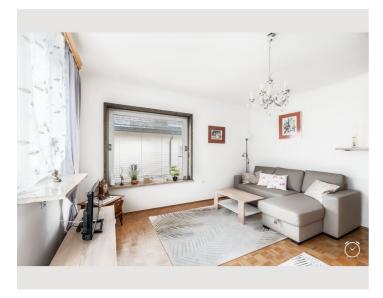

The cosy living room leads onto a small, south-facing balcony with seating and a magnificent view of the Salzburg mountains. The spacious bedroom offers plenty of storage space. The bathroom has a bathtub and a window, as well as its own washing machine. A separate WC with window completes the offer.

## **Picture gallery**