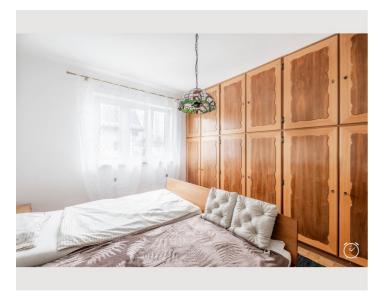

#### **Sleeping options**

The cosy living room leads onto a small, south-facing balcony with seating and a magnificent view of the Salzburg mountains. The spacious bedroom offers plenty of storage space. The bathroom has a bathtub and a window, as well as its own washing machine. A separate WC with window completes the offer.

## **Picture gallery**