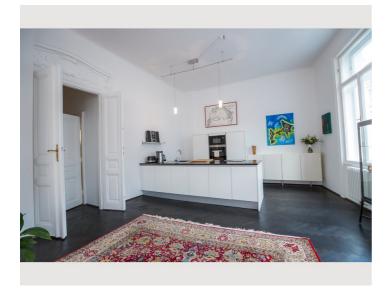

# Beletage - Beautiful apartment in a wonderful building

Object number: HIVY1

View and rent online

This recently renovated apartment offers three master bedrooms and two bathrooms. In this amazing Jugendstil apartment you will find designer furniture, a high quality kitchen and lots of art. The Apartment is huge and offers a lot of space.

### **Descripiton of accommodation**

This recently renovated apartment offers three master bedrooms and two bathrooms.

In this amazing Jugendstil apartment you will find designer furniture, a high quality kitchen and lots of art. The Apartment is huge and offers a lot of space for a group of friends, families or people traveling for business.

## **Equipment & Features Basic equipment** Internet/Wifi TV Private washing machine Bedclothes Towels Private toilet Vacuum cleaner Iron & ironing board Cleaning utensils Hairdryer **Fireplace** Sweden Stove **First supply** Toilet paper shampoo Soap Nespresso capsules Fridge filling on request **Kitchen** Private kitchen Cooking utensils Glasses/Tableware Espresso machine Filter coffee Dishwasher Microwave