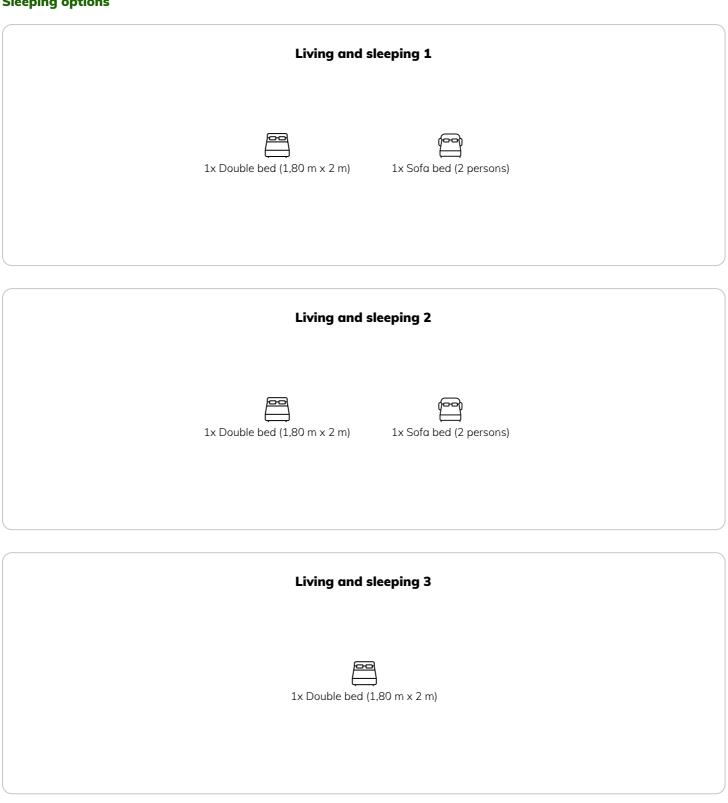

4 ROOM APARTMENT AND MORE, 1040 VIENNA

# Beletage - Beautiful apartment in a wonderful building

Object number: HIVY1

View and rent online

This recently renovated apartment offers three master bedrooms and two bathrooms. In this amazing Jugendstil apartment you will find designer furniture, a high quality kitchen and lots of art. The Apartment is huge and offers a lot of space.

 Period
 21/07/ - 21/08/2025

 Number of persons
 2

Total incl. VAT.€ 17.496,83Security deposit€ 13.300,00

- Living space 200m<sup>2</sup>
- 233111
- Maximum occupancy
  10 Persons
- Complete accommodation 2

  2 private bathrooms 3 Shared bedrooms

- **2. floor**Elevator available
- Check-in
  15:00 23:00 Clock
- Check-out
  10:00 10:00 Clock

## **Sleeping options**



### **Descripiton of accommodation**

This recently renovated apartment offers three master bedrooms and two bathrooms.

In this amazing Jugendstil apartment you will find designer furniture, a high quality kitchen and lots of art. The Apartment is huge and offers a lot of space for a group of friends, families or people traveling for business.

The apartment is on the first floor (elevator available) in a fantastic Jugenstil house in the 4th district right next to the Naschmarkt.

## **Equipment & Features Basic equipment** Internet/Wifi TV Private washing machine Bedclothes Towels Private toilet Vacuum cleaner Iron & ironing board Cleaning utensils Hairdryer **Fireplace** Sweden Stove **First supply** Toilet paper shampoo Soap Nespresso capsules Fridge filling on request **Kitchen** Pr