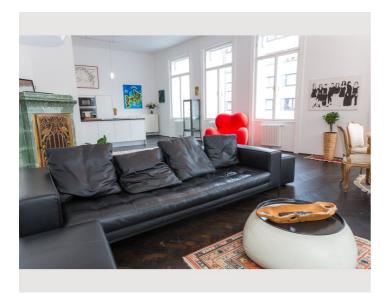

r business.

The apartment is on the first floor (elevator available) in a fantastic Jugenstil house in the 4th district right next to the Naschmarkt.

## **Equipment & Features Basic equipment** Internet/Wifi TV Private washing machine Bedclothes Towels Private toilet Vacuum cleaner Iron & ironing board Cleaning utensils Hairdryer **Fireplace** Sweden Stove **First supply** Toilet paper shampoo Soap Nespresso capsules Fridge filling on request **Kitchen** Private kitchen Cooking utensils Glasses/Tableware Espresso machine Filter coffee Dishwasher Microwave

## Informations

- Suitable for children
- Short-term parking zone subject to a charge
- Pets on request
- Bicycle room free of charge

- Smoking not allowed
- Private entrance
- Regular cleaning at extra cost

## **Picture gallery**

























#### Location