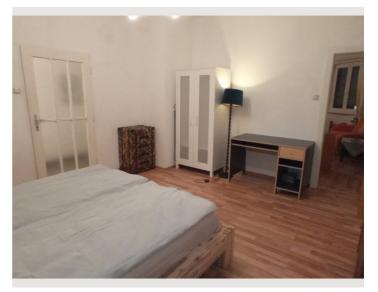

# Sleeping room 1x Double bed (1,80 m x 2 m)

Living and sleeping

### **Descripiton of accommodation**

The apartment has recently been completely renovated and furnished to a high standard. It is very bright and friendly. The large living room (approx. 35 square meters) in a semicircle has five windows and has been furnished with a writing desk, chest of drawers and three (!) spacious sofa couches, two of which can be converted into sleeping accommodation. The third sofa can be used as an emergency bed (for a child). The separate bedroom has a large, stylish double bed, a desk/work table, a wardrobe and a chest of drawers. The bathroom with bathtub and shower has been completely redesigned and tastefully tiled. The fully equipped kitchen has a dining area with seating for three people, a large electric stove, large fridge and high-quality modules with real wood fronts. In the anteroom there is a table with seating for up to three people.