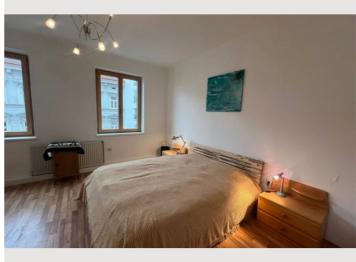

# Sleeping room 1x Double bed (1,80 m x 2 m)

Living and sleeping

### **Descripiton of accommodation**

The apartment has recently been completely renovated and furnished to a high standard. It is very bright and friendly. The large living room (approx. 35 square meters) in a semicircle has five windows and has been furnished with a writing desk, chest of drawers and three (!) spacious sofa couches, two of which can be converted into sleeping accommodation. The third sofa can be used as an emergency bed (for a child). The separate bedroom has a large, stylish double bed, a desk/work table, a wardrobe and a chest of drawers. The bathroom with bathtub and shower has been completely redesigned and tastefully tiled. The fully equipped kitchen has a dining area with seating for three people, a large electric stove, large fridge and high-quality modules with real wood fronts. In the anteroom there is a table with seating for up to three people.

### **Picture gallery**