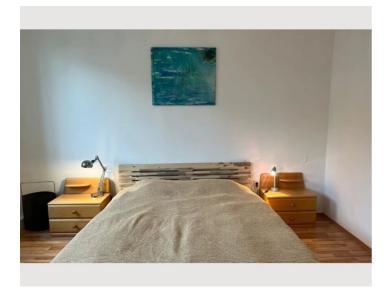

# Sleeping room 1x Double bed (1,80 m x 2 m)

Living and sleeping

### **Descripiton of accommodation**

The apartment has recently been completely renovated and furnished to a high standard. It is very bright and friendly. The large living room (approx. 35 square meters) in a semicircle has five windows and has been furnished with a writing desk, chest of drawers and three (!) spacious sofa couches, two of which can be converted into sleeping accommodation. The third sofa can be used as an emergency bed (for a child). The separate bedroom has a large, stylish double bed, a desk/work table, a wardrobe and a chest of drawers. The bathroom with bathtub and shower has been completely redesigned and tastefully tiled. The fully equipped kitchen has a dining area with seating for three people, a large electric stove, large fridge and high-quality modules with real wood fronts. In the anteroom there is a table with seating for up to three people.

### **Picture gallery**