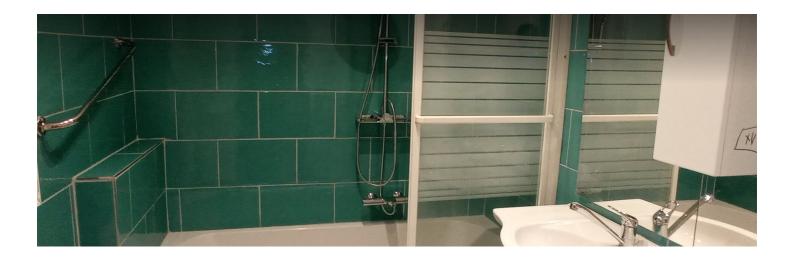

### **Descripiton of accommodation**

The apartment has recently been completely renovated and furnished to a high standard. It is very bright and friendly. The large living room (approx. 35 square meters) in a semicircle has five windows and has been furnished with a writing desk, chest of drawers and three (!) spacious sofa couches, two of which can be converted into sleeping accommodation. The third sofa can be used as an emergency bed (for a child). The separate bedroom has a large, stylish double bed, a desk/work table, a wardrobe and a chest of drawers. The bathroom with bathtub and shower has been completely redesigned and tastefully tiled. The fully equipped kitchen has a dining area with seating for three people, a large electric stove, large fridge and high-quality modules with real wood fronts. In the anteroom there is a table with seating for up to three people.