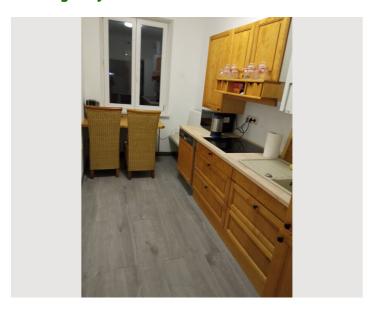

### **Descripiton of accommodation**

The apartment has recently been completely renovated and furnished to a high standard. It is very bright and friendly. The large living room (approx. 35 square meters) in a semicircle has five windows and has been furnished with a writing desk, chest of drawers and three (!) spacious sofa couches, two of which can be converted into sleeping accommodation. The third sofa can be used as an emergency bed (for a child). The separate bedroom has a large, stylish double bed, a desk/work table, a wardrobe and a chest of drawers. The bathroom with bathtub and shower has been completely redesigned and tastefully tiled. The fully equipped kitchen has a dining area with seating for three people, a large electric stove, large fridge and high-quality modules with real wood fronts. In the anteroom there is a table with seating for up to three people.

### **Kitchen**

- Private kitchen
- Glasses/Tableware
- Dishwasher

- Cooking utensils
- Espresso machine
- Microwave