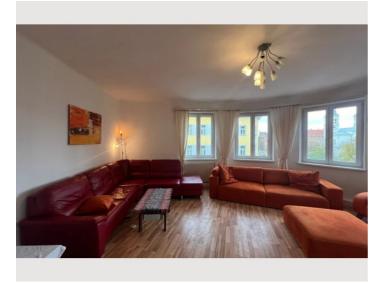

### **Descripiton of accommodation**

The apartment has recently been completely renovated and furnished to a high standard. It is very bright and friendly. The large living room (approx. 35 square meters) in a semicircle has five windows and has been furnished with a writing desk, chest of drawers and three (!) spacious sofa couches, two of which can be converted into sleeping accommodation. The third sofa can be used as an emergency bed (for a child). The separate bedroom has a large, stylish double bed, a desk/work table, a wardrobe and a chest of drawers. The bathroom with bathtub and shower has been completely redesigned and tastefully tiled. The fully equipped kitchen has a dining area with seating for three people, a large electric stove, large fridge and high-quality modules with real wood fronts. In the anteroom there is a table with seating for up to three people.

### **Picture gallery**