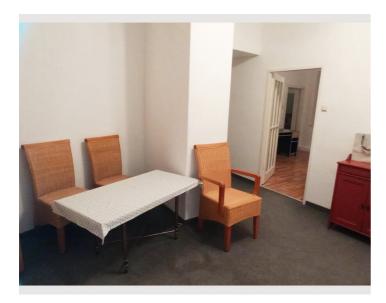

### **Descripiton of accommodation**

The apartment has recently been completely renovated and furnished to a high standard. It is very bright and friendly. The large living room (approx. 35 square meters) in a semicircle has five windows and has been furnished with a writing desk, chest of drawers and three (!) spacious sofa couches, two of which can be converted into sleeping accommodation. The third sofa can be used as an emergency bed (for a child). The separate bedroom has a large, stylish double bed, a desk/work table, a wardrobe and a chest of drawers. The bathroom with bathtub and shower has been completely redesigned and tastefully tiled. The fully equipped kitchen has a dining area with seating for three people, a large electric stove, large fridge and high-quality modules with real wood fronts. In the anteroom there is a table with seating for up to three people.