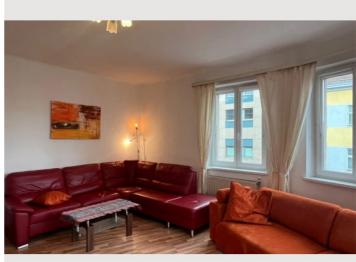

### **Descripiton of accommodation**

The apartment has recently been completely renovated and furnished to a high standard. It is very bright and friendly. The large living room (approx. 35 square meters) in a semicircle has five windows and has been furnished with a writing desk, chest of drawers and three (!) spacious sofa couches, two of which can be converted into sleeping accommodation. The third sofa can be used as an emergency bed (for a child). The separate bedroom has a large, stylish double bed, a desk/work table, a wardrobe and a chest of drawers. The bathroom with bathtub and shower has been completely redesigned and tastefully tiled. The fully equipped kitchen has a dining area with seating for three people, a large electric stove, large fridge and high-quality modules with real wood fronts. In the anteroom there is a table with seating for up to three people.

### **Picture gallery**