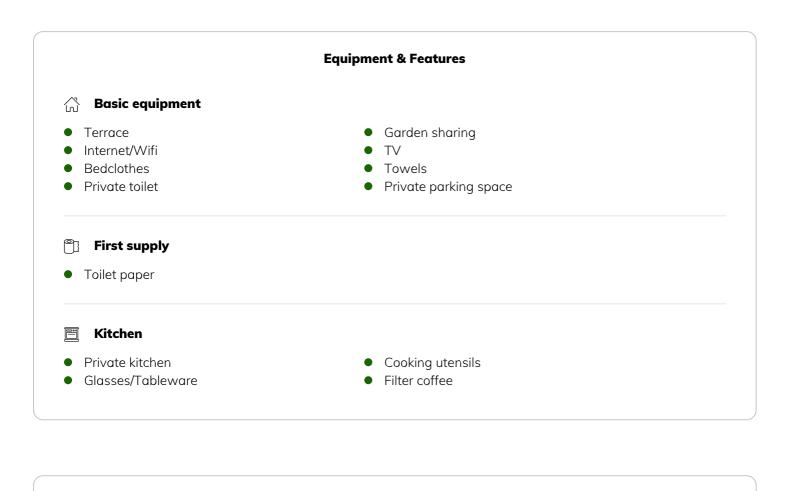

| -   | Living space                                                  | ĨĬ  | Ground floor        |
|-----|---------------------------------------------------------------|-----|---------------------|
|     | 10011-                                                        | ĺ€- | Check-in            |
| 66) | Maximum occupancy                                             |     | 15:00 - 19:00 Clock |
|     | 6 Persons                                                     |     |                     |
|     |                                                               | ⊡   | Check-out           |
|     | Complete accommodation 🕐                                      |     | 07:00 - 11:00 Clock |
|     | 1 private bathroom 3 Separated bedrooms 1 Living-Sleepingroom |     |                     |

- Suitable for children
- Desk/Workplace
- Regular cleaning at extra cost
- Smoking not allowed
- Pets on request
- Bicycle room free of charge