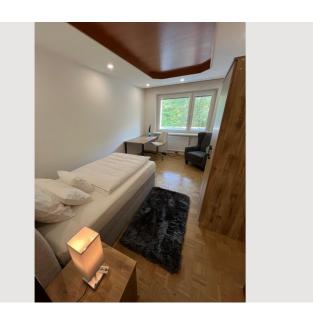

1 private bathroom 3 Separated bedrooms

1 2. floor

Elevator available

**←** Check-in

11:00 - 15:00 Clock

**○** Check-out

11:00 - 15:00 Clock

| Sleeping options             |
|------------------------------|
| Bedroom 1                    |
| 1x Double bed (1,80 m x 2 m) |
|                              |
| Bedroom 2                    |
| 1x Single bed                |
|                              |
| Bedroom 3                    |
| 1x Single bed                |
|                              |

#### **Descripiton of accommodation**

The apartment is quiet, bright and spacious. Located with a large communal garden, which borders directly on a walking and cycling path on the Mürz River. The apartment has a living-dining room with a loggia, a bedroom with a double bed, two bedrooms each with a single bed. The bathroom has a sink, a shower, heated towel dryer, and a washing machine. Separate toilet including sink. Fully equipped kitchen with loggia.