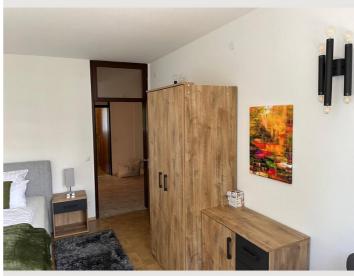

#### **Descripiton of accommodation**

The apartment is quiet, bright and spacious. Located with a large communal garden, which borders directly on a walking and cycling path on the Mürz River. The apartment has a living-dining room with a loggia, a bedroom with a double bed, two bedrooms each with a single bed. The bathroom has a sink, a shower, heated towel dryer, and a washing machine. Separate toilet including sink. Fully equipped kitchen with loggia.

### **Equipment features Basic equipment** Loggia Garden sharing Internet/Wifi Private washing machine Community washing machine Bedclothes Towels Private toilet Private parking space Vacuum cleaner Iron & ironing board Hairdryer Cleaning utensils **First supply** Toilet paper shampoo Soap Nespresso capsules Fridge filling on request Kitchen Private kitchen Cooking utensils Glasses/Tableware Espresso machine Filter coffee Dishwasher Microwave