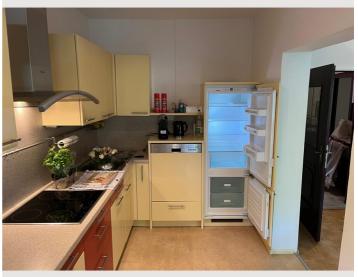

#### **Descripiton of accommodation**

The apartment is quiet, bright and spacious. Located with a large communal garden, which borders directly on a walking and cycling path on the Mürz River. The apartment has a living-dining room with a loggia, a bedroom with a double bed, two bedrooms each with a single bed. The bathroom has a sink, a shower, heated towel dryer, and a washing machine. Separate toilet including sink. Fully equipped kitchen with loggia.

### **Equipment features Basic equipment** Loggia Garden sharing Internet/Wifi Private washing machine Community washing machine Bedclothes Towels Private toilet Private parking space Vacuum cleaner Iron & ironing board Hairdryer Cleaning utensils **First supply** Toilet paper shampoo Soap Nespresso capsules Fridge filling on request Kitchen Private kitchen Cooking utensils Glasses/Tableware Espresso machine Filter coffee Dishwasher Microwave