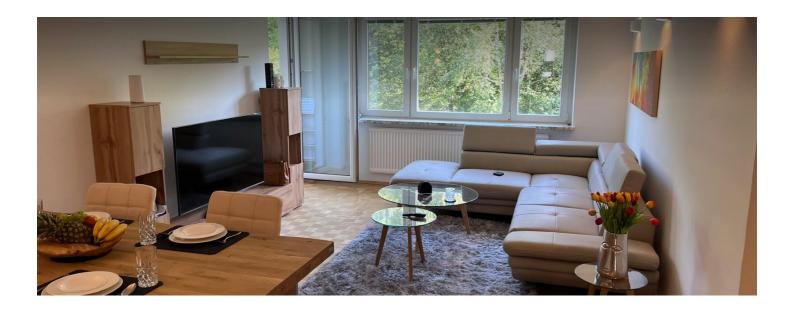

#### **Descripiton of accommodation**

The apartment is quiet, bright and spacious. Located with a large communal garden, which borders directly on a walking and cycling path on the Mürz River. The apartment has a living-dining room with a loggia, a bedroom with a double bed, two bedrooms each with a single bed. The bathroom has a sink, a shower, heated towel dryer, and a washing machine. Separate toilet including sink. Fully equipped kitchen with loggia.

Both loggias look into the south-facing garden. The kitchen is entered through the living room. All other rooms through the central anteroom.

A parking space is freely available on the property. Bicycle storage is available.

### **Equipment features Basic equipment** Loggia Garden sharing Internet/Wifi Private washing machine Community washing machine Bedclothes Towels Private toilet Private parking space Vacuum cleaner Iron & ironing board Hairdryer Cleaning utensils **First supply** Toilet paper shampoo Soap Nespresso capsules Fridge filling on request Kitchen Private kitchen Cooking utensils Glasses/Tableware Espresso machine Filter coffee Dishwasher Microwave