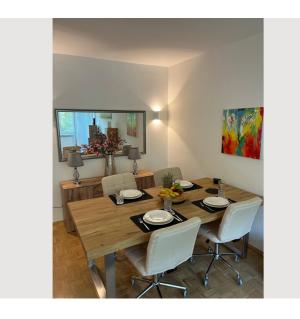

#### **Descripiton of accommodation**

The apartment is quiet, bright and spacious. Located with a large communal garden, which borders directly on a walking and cycling path on the Mürz River. The apartment has a living-dining room with a loggia, a bedroom with a double bed, two bedrooms each with a single bed. The bathroom has a sink, a shower, heated towel dryer, and a washing machine. Separate toilet including sink. Fully equipped kitchen with loggia.