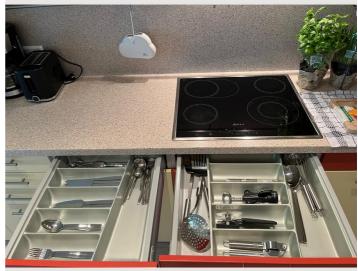

#### **Descripiton of accommodation**

The apartment is quiet, bright and spacious. Located with a large communal garden, which borders directly on a walking and cycling path on the Mürz River. The apartment has a living-dining room with a loggia, a bedroom with a double bed, two bedrooms each with a single bed. The bathroom has a sink, a shower, heated towel dryer, and a washing machine. Separate toilet including sink. Fully equipped kitchen with loggia.

### **Equipment features Basic equipment** Loggia Garden sharing Internet/Wifi Private washing machine Community washing machine Bedclothes Towels Private toilet Private parking space Vacuum cleaner Iron & ironing board Hairdryer Cleaning utensils **First supply** Toilet paper shampoo Soap Nespresso capsules Fridge filling on request Kitchen Private kitchen Cooking utensils Glasses/Tableware Espresso machine Filter coffee Dishwasher Microwave