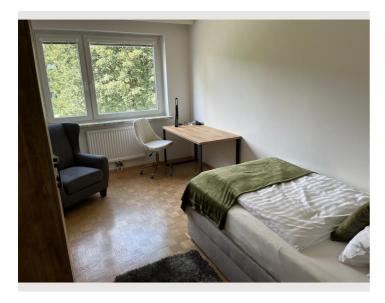

1 private bathroom 3 Separated bedrooms

1 2. floor

Elevator available

**←** Check-in

11:00 - 15:00 Clock

**○** Check-out

11:00 - 15:00 Clock

| Sleeping options             |
|------------------------------|
| Bedroom 1                    |
| 1x Double bed (1,80 m x 2 m) |
|                              |
| Bedroom 2                    |
| 1x Single bed                |
|                              |
| Bedroom 3                    |
| 1x Single bed                |
|                              |

#### **Descripiton of accommodation**

The apartment is quiet, bright and spacious. Located with a large communal garden, which borders directly on a walking and cycling path on the Mürz River. The apartment has a living-dining room with a loggia, a bedroom with a double bed, two bedrooms each with a single bed. The bathroom has a sink, a shower, heated towel dryer, and a washing machine. Separate toilet including sink. Fully equipped kitchen with loggia.