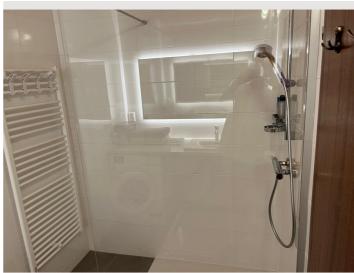

#### **Descripiton of accommodation**

The apartment is quiet, bright and spacious. Located with a large communal garden, which borders directly on a walking and cycling path on the Mürz River. The apartment has a living-dining room with a loggia, a bedroom with a double bed, two bedrooms each with a single bed. The bathroom has a sink, a shower, heated towel dryer, and a washing machine. Separate toilet including sink. Fully equipped kitchen with loggia.