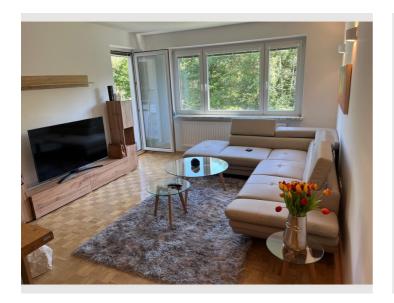

#### **Descripiton of accommodation**

The apartment is quiet, bright and spacious. Located with a large communal garden, which borders directly on a walking and cycling path on the Mürz River. The apartment has a living-dining room with a loggia, a bedroom with a double bed, two bedrooms each with a single bed. The bathroom has a sink, a shower, heated towel dryer, and a washing machine. Separate toilet including sink. Fully equipped kitchen with loggia.

Both loggias look into the south-facing garden. The kitchen is entered through the living room. All other rooms through the central anteroom.

A parking space is freely available on the property. Bicycle storage is available.