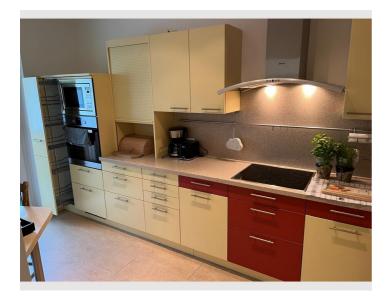

#### **Descripiton of accommodation**

The apartment is quiet, bright and spacious. Located with a large communal garden, which borders directly on a walking and cycling path on the Mürz River. The apartment has a living-dining room with a loggia, a bedroom with a double bed, two bedrooms each with a single bed. The bathroom has a sink, a shower, heated towel dryer, and a washing machine. Separate toilet including sink. Fully equipped kitchen with loggia.

### **Equipment features Basic equipment** Loggia Garden sharing Internet/Wifi Private washing machine Community washing machine Bedclothes Towels Private toilet Private parking space Vacuum cleaner Iron & ironing board Hairdryer Cleaning utensils **First supply** Toilet paper shampoo Soap Nespresso capsules Fridge filling on request Kitchen Private kitchen Cooking utensils Glasses/Tableware Espresso machine Filter coffee Dishwasher Microwave