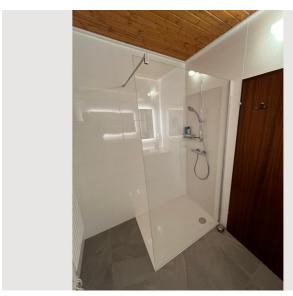

#### **Descripiton of accommodation**

The apartment is quiet, bright and spacious. Located with a large communal garden, which borders directly on a walking and cycling path on the Mürz River. The apartment has a living-dining room with a loggia, a bedroom with a double bed, two bedrooms each with a single bed. The bathroom has a sink, a shower, heated towel dryer, and a washing machine. Separate toilet including sink. Fully equipped kitchen with loggia.

### **Equipment features Basic equipment** Loggia Garden sharing Internet/Wifi Private washing machine Community washing machine Bedclothes Towels Private toilet Private parking space Vacuum cleaner Iron & ironing board Hairdryer Cleaning utensils **First supply** Toilet paper shampoo Soap Nespresso capsules Fridge filling on request Kitchen Private kitchen Cooking utensils Glasses/Tableware Espresso machine Filter coffee Dishwasher Microwave