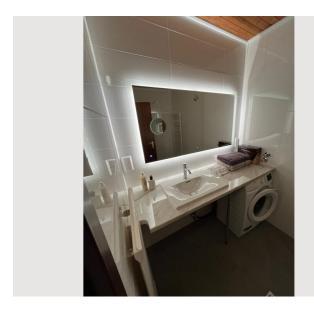

#### **Descripiton of accommodation**

The apartment is quiet, bright and spacious. Located with a large communal garden, which borders directly on a walking and cycling path on the Mürz River. The apartment has a living-dining room with a loggia, a bedroom with a double bed, two bedrooms each with a single bed. The bathroom has a sink, a shower, heated towel dryer, and a washing machine. Separate toilet including sink. Fully equipped kitchen with loggia.