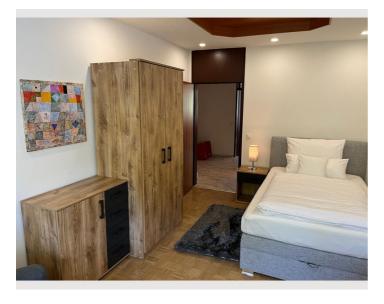

1 private bathroom 3 Separated bedrooms

1 2. floor

Elevator available

**←** Check-in

11:00 - 15:00 Clock

**○** Check-out

11:00 - 15:00 Clock

| Sleeping options             |
|------------------------------|
| Bedroom 1                    |
| 1x Double bed (1,80 m x 2 m) |
|                              |
| Bedroom 2                    |
| 1x Single bed                |
|                              |
| Bedroom 3                    |
| 1x Single bed                |
|                              |

#### **Descripiton of accommodation**

The apartment is quiet, bright and spacious. Located with a large communal garden, which borders directly on a walking and cycling path on the Mürz River. The apartment has a living-dining room with a loggia, a bedroom with a double bed, two bedrooms each with a single bed. The bathroom has a sink, a shower, heated towel dryer, and a washing machine. Separate toilet including sink. Fully equipped kitchen with loggia.