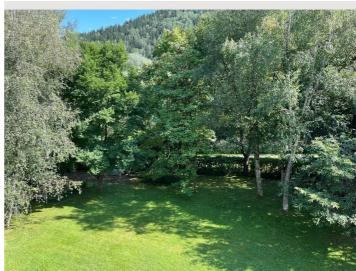

#### **Descripiton of accommodation**

The apartment is quiet, bright and spacious. Located with a large communal garden, which borders directly on a walking and cycling path on the Mürz River. The apartment has a living-dining room with a loggia, a bedroom with a double bed, two bedrooms each with a single bed. The bathroom has a sink, a shower, heated towel dryer, and a washing machine. Separate toilet including sink. Fully equipped kitchen with loggia.

Both loggias look into the south-facing garden. The kitchen is entered through the living room. All other rooms through the central anteroom.

A parking space is freely available on the property. Bicycle storage is available.