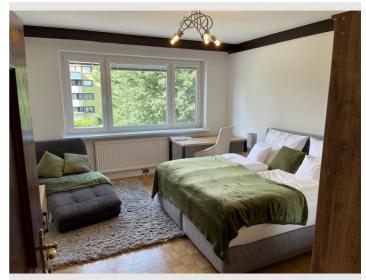

1 private bathroom 3 Separated bedrooms

1 2. floor

Elevator available

**←** Check-in

11:00 - 15:00 Clock

**○** Check-out

11:00 - 15:00 Clock

| Sleeping options             |
|------------------------------|
| Bedroom 1                    |
| 1x Double bed (1,80 m x 2 m) |
|                              |
| Bedroom 2                    |
| 1x Single bed                |
|                              |
| Bedroom 3                    |
| 1x Single bed                |
|                              |

#### **Descripiton of accommodation**

The apartment is quiet, bright and spacious. Located with a large communal garden, which borders directly on a walking and cycling path on the Mürz River. The apartment has a living-dining room with a loggia, a bedroom with a double bed, two bedrooms each with a single bed. The bathroom has a sink, a shower, heated towel dryer, and a washing machine. Separate toilet including sink. Fully equipped kitchen with loggia.