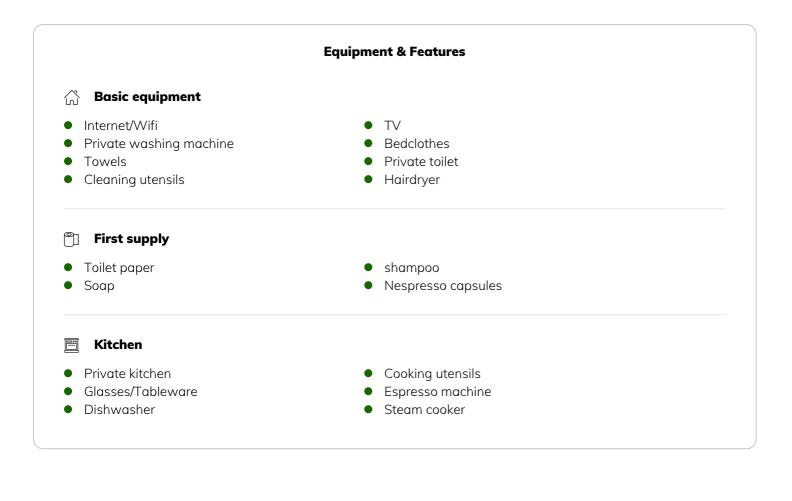

#### **Descripiton of accommodation**

Welcome to our lovingly furnished apartment in the heart of the world-famous Linzergasse, located in the Andräviertel – Salzburg's Parisian flair. This stylish accommodation, a full apartment, combines the classic charm of a historic building with modern comfort, a fully equipped kitchen, and high-quality furnishings.

#### Accommodation

Sleeping arrangements: The apartment features two cozy double beds and a comfortable pull-out couch, accommodating up to 6 guests in total.

Bathroom: The very modern bathroom is equipped with a luxurious shower, elegant fixtures, and all the necessary amenities to make your stay as pleasant as possible.