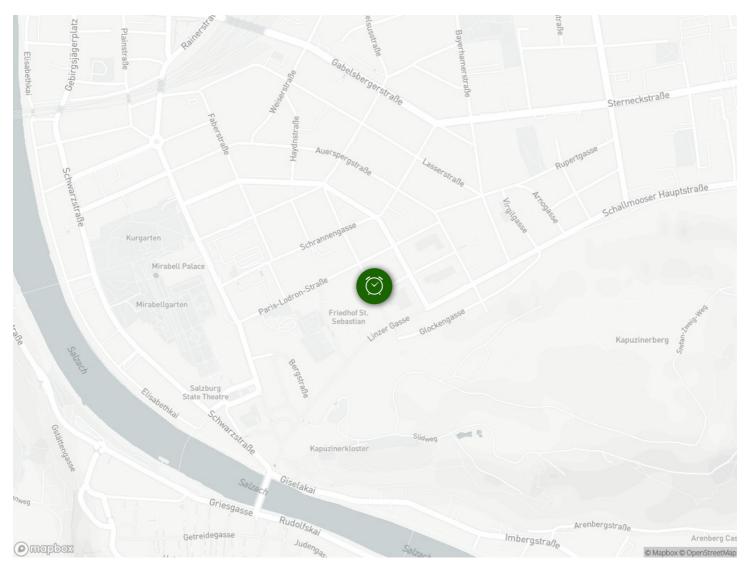

in the Andräviertel – Salzburg's Parisian flair. This stylish accommodation, a full apartment, combines the classic charm of a historic building with modern comfort, a fully equipped kitchen, and high-quality furnishings.

#### Accommodation

Sleeping arrangements: The apartment features two cozy double beds and a comfortable pull-out couch, accommodating up to 6 guests in total.

Bathroom: The very modern bathroom is equipped with a luxurious shower, elegant fixtures, and all the necessary amenities to make your stay as pleasant as possible.





- Suitable for children
- Short-term parking zone subject to a charge
- Private entrance
- Regular cleaning at extra cost
- Smoking not allowed
- Desk/Workplace
- Pets on request

**Picture gallery** 































## Location