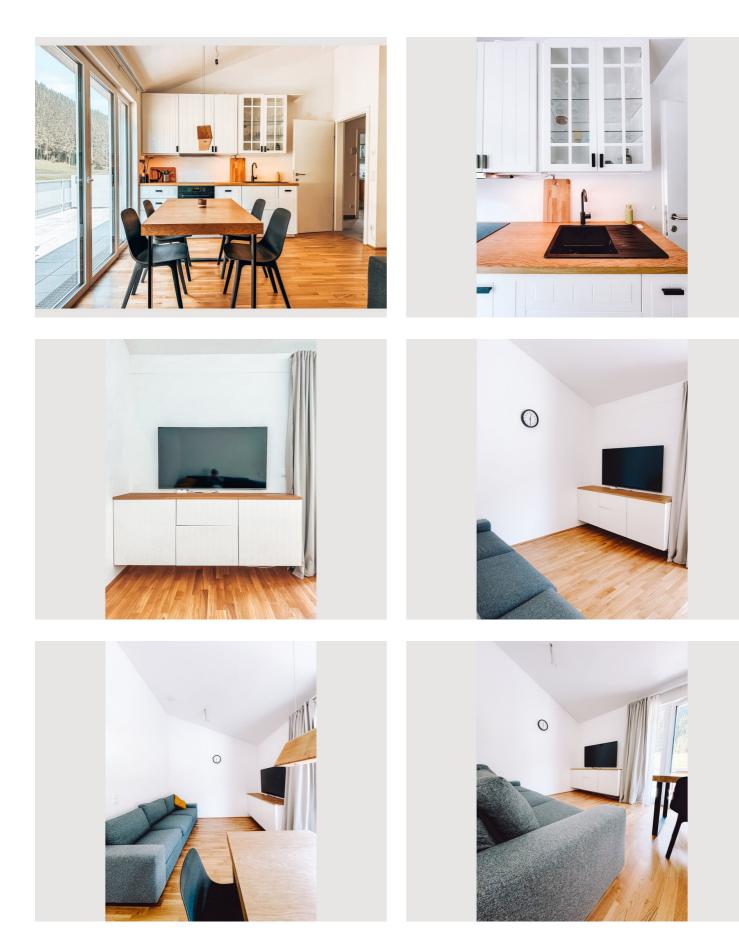

#### **Descripiton of accommodation**

This cosy, bright, brand new apartment is located in the heart of the surrounding mountains, ski resorts, forests and lakes. It's a perfect choice for a calm and relaxing stay. The apartment is equipped with all living necessities. Fully equipped kitchen and bathroom, washing machine, dryer, two rooms with 3 beds and one sofa bed and a large balcony.

#### **Picture gallery**

| • |  |
|---|--|
|   |  |