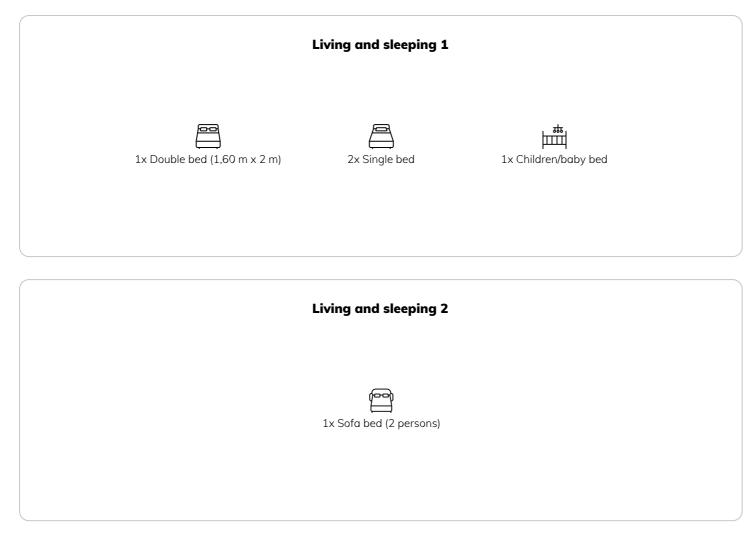

#### **Sleeping options**

#### **Descripiton of accommodation**

This cosy, bright, brand new apartment is located in the heart of the surrounding mountains, ski resorts, forests and lakes. It's a perfect choice for a calm and relaxing stay. The apartment is equipped with all living necessities. Fully equipped kitchen and bathroom, washing machine, dryer, two rooms with 3 beds and one sofa bed and a large balcony.