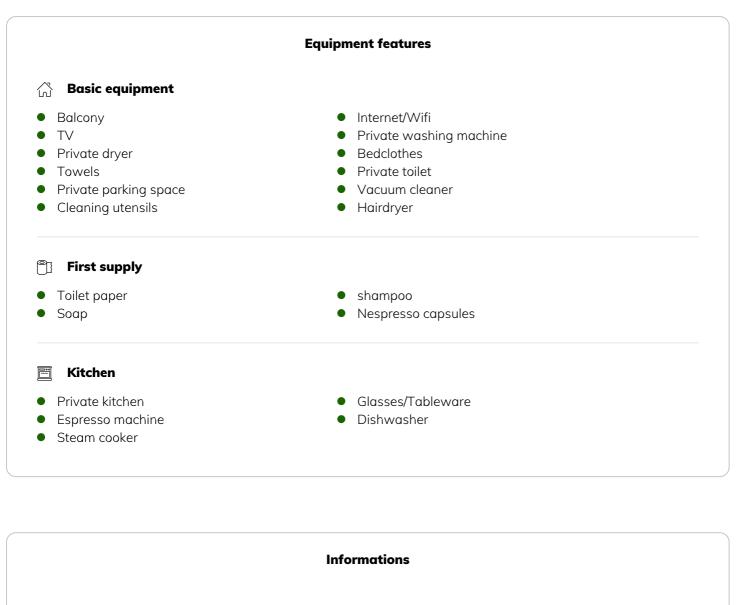

#### **Descripiton of accommodation**

This cosy, bright, brand new apartment is located in the heart of the surrounding mountains, ski resorts, forests and lakes. It's a perfect choice for a calm and relaxing stay. The apartment is equipped with all living necessities. Fully equipped kitchen and bathroom, washing machine, dryer, two rooms with 3 beds and one sofa bed and a large balcony.

- Suitable for children
- Bicycle room free of charge

• Smoking not allowed