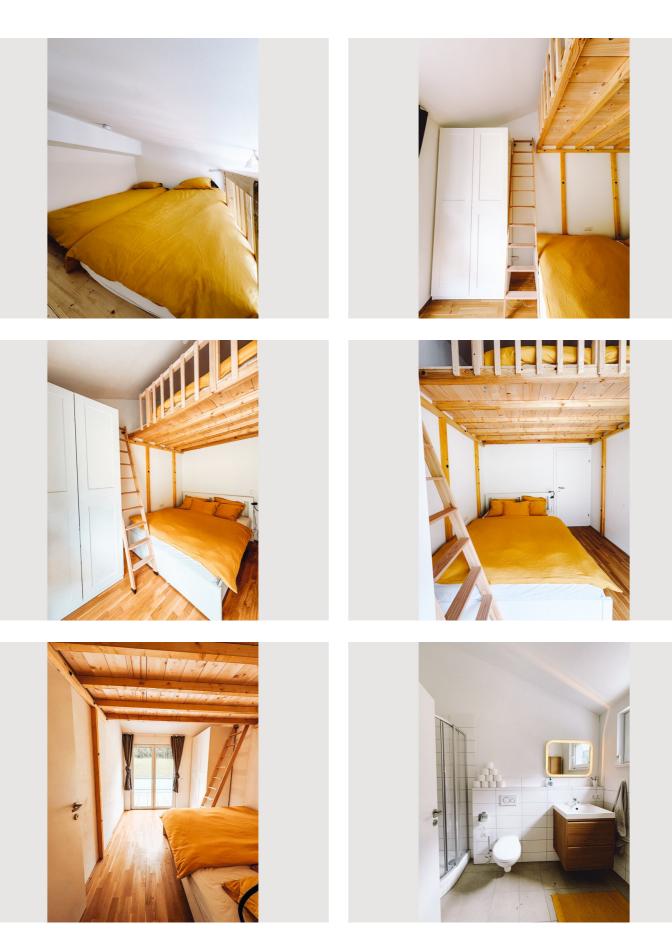

osit        | € 1.000,00          |

**2. floor** Elevator available

- General Check-in 13:00 - 20:00 Clock
- Check-out 07:00 - 12:00 Clock

## Living space 43m<sup>2</sup>

- Maximum occupancy
  6 Persons
- Complete accommodation ③ 1 private bathroom 2 Shared bedrooms

#### **Sleeping options**



#### **Descripiton of accommodation**

This cosy, bright, brand new apartment is located in the heart of the surrounding mountains, ski resorts, forests and lakes. It's a perfect choice for a calm and relaxing stay. The apartment is equipped with all living necessities. Fully equipped kitchen and bathroom, washing machine, dryer, two rooms with 3 beds and one sofa bed and a large balcony.



- Suitable for children
- Bicycle room free of charge

• Smoking not allowed

#### **Picture gallery**



















| • |  |
|---|--|
|   |  |

### Location