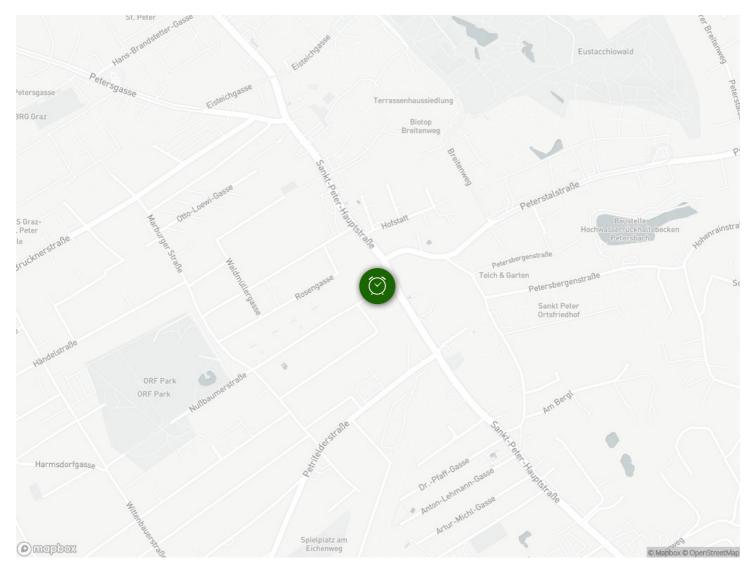

# Location

### **Picture gallery**

| Infrastructure                                                                                                                                  |                                                                                    |     |                   |  |
|-------------------------------------------------------------------------------------------------------------------------------------------------|------------------------------------------------------------------------------------|-----|-------------------|--|
| ÷                                                                                                                                               | 2 minutes by walk                                                                  |     | 12 minutes by car |  |
| 0                                                                                                                                               | 20 minutes with tram                                                               |     | 5 minutes by walk |  |
| A bus stop is right in front of the house (2 minutes walk)<br>The tram station is located within 6 minutes walking distance from the apartment. |                                                                                    |     |                   |  |
| lt ta                                                                                                                                           | kes 12 minutes by car to Graz Airport.<br>kes 6 minutes by car or 20 minutes by bu | U U |                   |  |