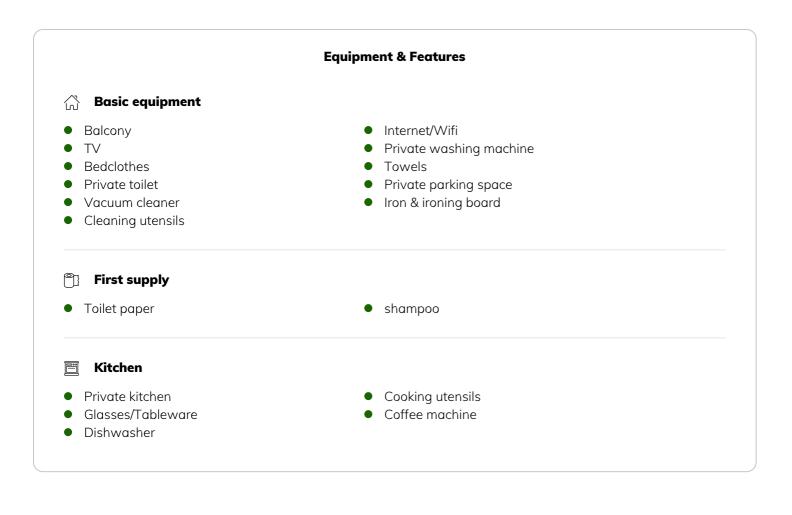

# Informations

- Suitable for children
- Free short-term parking zone
- Pets forbidden

- Smoking not allowed
- Desk/Workplace
- Bicycle room free of charge