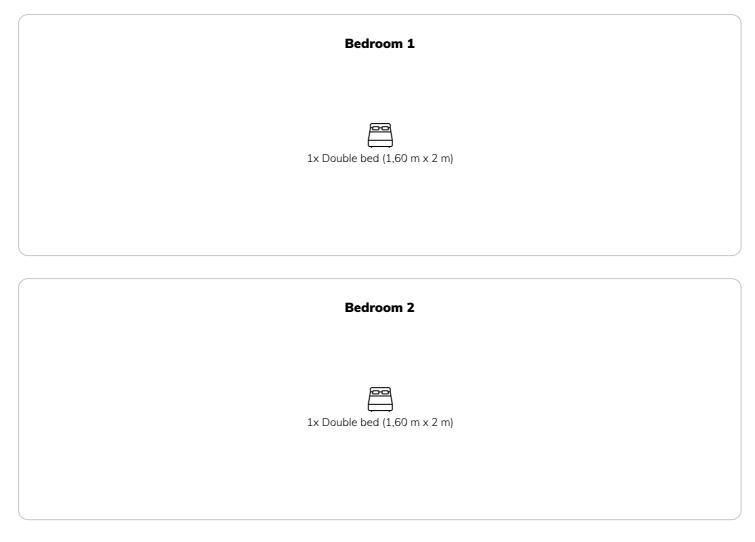

## **Sleeping options**

#### **Descripiton of accommodation**

The new 2 room apartment is on the 2nd floor. An underground parking space as well as an elevator are available. When you enter the apartment, on your right side there is the bathroom equipped with a shower and a washing machine. The toilet which is separate from the bathroom, is right next to it. On your left side there is one of the two bedrooms. From the living room/kitchen you can enter the 2nd bedroom, which has access to the balcony. The living room, dining room and kitchen are in one room, from which you also have access to the balcony.