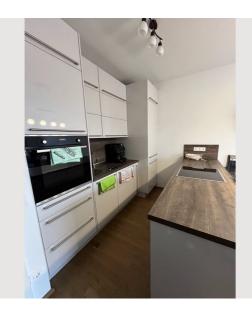

#### **Descripiton of accommodation**

The new 2 room apartment is on the 2nd floor. An underground parking space as well as an elevator are available. When you enter the apartment, on your right side there is the bathroom equipped with a shower and a washing machine. The toilet which is separate from the bathroom, is right next to it. On your left side there is one of the two bedrooms. From the living room/kitchen you can enter the 2nd bedroom, which has access to the balcony. The living room, dining room and kitchen are in one room, from which you also have access to the balcony.