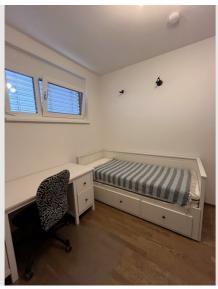

## **Sleeping options**

#### **Descripiton of accommodation**

The new 2 room apartment is on the 2nd floor. An underground parking space as well as an elevator are available. When you enter the apartment, on your right side there is the bathroom equipped with a shower and a washing machine. The toilet which is separate from the bathroom, is right next to it. On your left side there is one of the two bedrooms. From the living room/kitchen you can enter the 2nd bedroom, which has access to the balcony. The living room, dining room and kitchen are in one room, from which you also have access to the balcony.