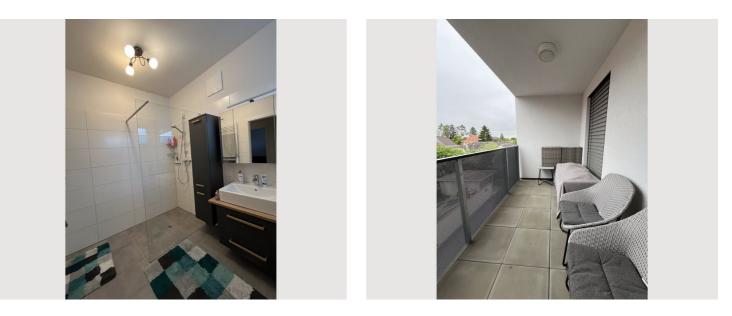

#### **Descripiton of accommodation**

The new 2 room apartment is on the 2nd floor. An underground parking space as well as an elevator are available. When you enter the apartment, on your right side there is the bathroom equipped with a shower and a washing machine. The toilet which is separate from the bathroom, is right next to it. On your left side there is one of the two bedrooms. From the living room/kitchen you can enter the 2nd bedroom, which has access to the balcony. The living room, dining room and kitchen are in one room, from which you also have access to the balcony.