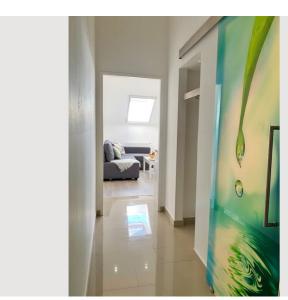

### **Descripiton of accommodation**

This quiet top-floor flat offers a unique living experience in a central location. The flat extends over almost 44 m² and was completely refurbished around 5 years ago and just recently newly furnished. The light-flooded living area is ideal for relaxing and living and integrates a modern kitchenette equipped with all the necessary appliances, including a dishwasher and washing machine. The large windows create a bright and friendly atmosphere and allow plenty of natural light into the rooms. A separate, cosy bedroom offers enough space for a bed and a big wardrobe with a lot of storage space.