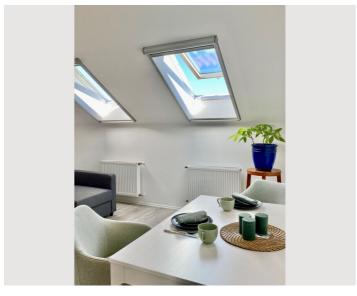

### **Descripiton of accommodation**

This quiet top-floor flat offers a unique living experience in a central location. The flat extends over almost 44 m² and was completely refurbished around 5 years ago and just recently newly furnished. The light-flooded living area is ideal for relaxing and living and integrates a modern kitchenette equipped with all the necessary appliances, including a dishwasher and washing machine. The large windows create a bright and friendly atmosphere and allow plenty of natural light into the rooms. A separate, cosy bedroom offers enough space for a bed and a big wardrobe with a lot of storage space.

## **Picture gallery**