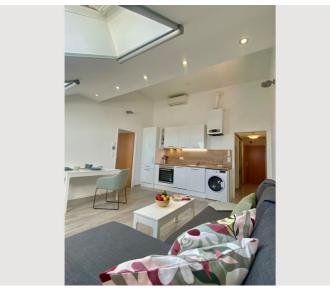

### **Descripiton of accommodation**

This quiet top-floor flat offers a unique living experience in a central location. The flat extends over almost 44 m² and was completely refurbished around 5 years ago and just recently newly furnished. The light-flooded living area is ideal for relaxing and living and integrates a modern kitchenette equipped with all the necessary appliances, including a dishwasher and washing machine. The large windows create a bright and friendly atmosphere and allow plenty of natural light into the rooms. A separate, cosy bedroom offers enough space for a bed and a big wardrobe with a lot of storage space.

## **Picture gallery**