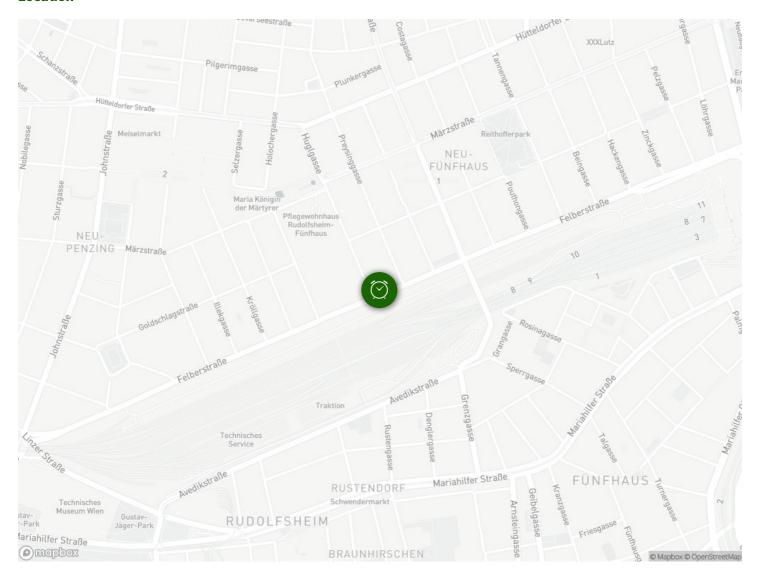

### Infrastructure

next door

walking distance

10 min walk to Westbahnhof station, U3 Schweglerstrasse underground station around the corner, Billa supermarket next door and a typical Viennese market, the Meiselmarkt, is in the immediate vicinity

### Location