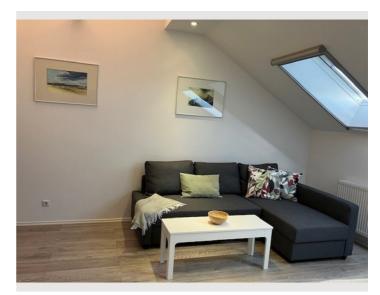

# Sleeping room 1x Double bed (1.60 m x 2 m) Living and sleeping

### **Descripiton of accommodation**

This quiet top-floor flat offers a unique living experience in a central location. The flat extends over almost 44 m² and was completely refurbished around 5 years ago and just recently newly furnished. The light-flooded living area is ideal for relaxing and living and integrates a modern kitchenette equipped with all the necessary appliances, including a dishwasher and washing machine. The large windows create a bright and friendly atmosphere and allow plenty of natural light into the rooms. A separate, cosy bedroom offers enough space for a bed and a big wardrobe with a lot of storage space.

1x Sofa bed (2 persons)

Highlight: even on hot summer days, you can keep a cool head in the flat thanks to the air conditioning:)