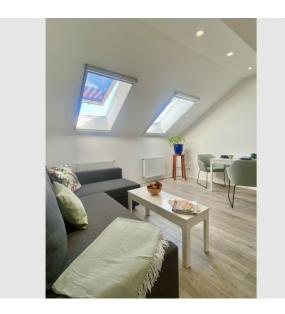

### **Descripiton of accommodation**

This quiet top-floor flat offers a unique living experience in a central location. The flat extends over almost 44 m² and was completely refurbished around 5 years ago and just recently newly furnished. The light-flooded living area is ideal for relaxing and living and integrates a modern kitchenette equipped with all the necessary appliances, including a dishwasher and washing machine. The large windows create a bright and friendly atmosphere and allow plenty of natural light into the rooms. A separate, cosy bedroom offers enough space for a bed and a big wardrobe with a lot of storage space.

1x Sofa bed (2 persons)

Highlight: even on hot summer days, you can keep a cool head in the flat thanks to the air conditioning:)