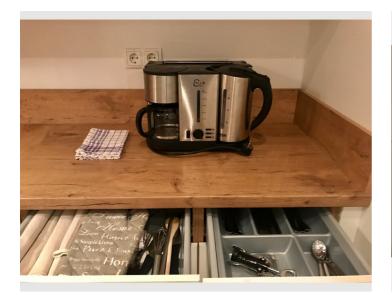

New modern fully equipped kitchen with fridge /freezer, ceramic top hob and oven, dishwasher , coffee maker, kettle and toaster

modern spacious bathroom with shower and washing machine and separate WC central heating