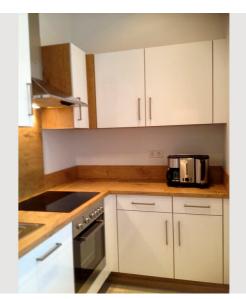

New modern fully equipped kitchen with fridge /freezer, ceramic top hob and oven, dishwasher , coffee maker, kettle and toaster

modern spacious bathroom with shower and washing machine and separate WC central heating