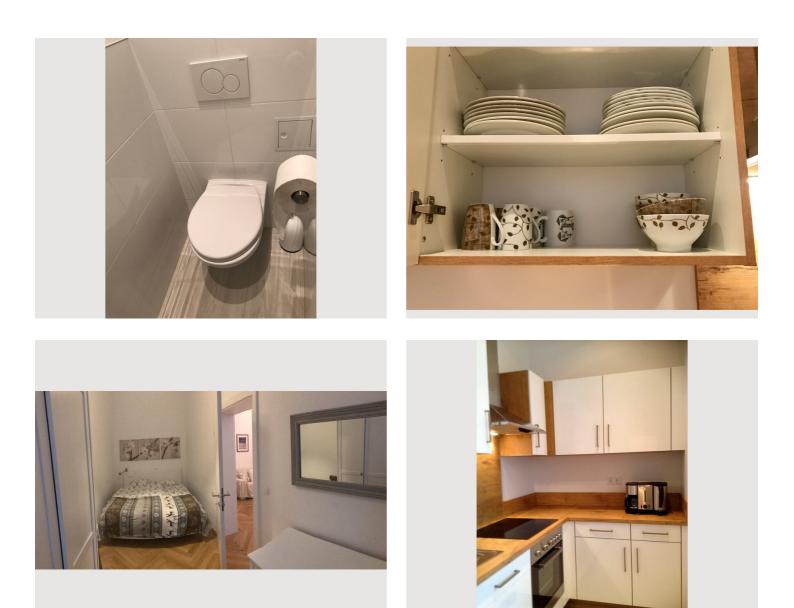

#### **Descripiton of accommodation**

welcoming modern apartment

 $1\ \text{bedroom}$  with double bed, cupboard and drawers

living room with sofa bed sleeps 1, large flat screen tv with free  $\mathsf{WIFI}$ 

New modern fully equipped kitchen with fridge /freezer, ceramic top hob and oven, dishwasher , coffee maker, kettle and toaster

modern spacious bathroom with shower and washing machine and separate WC central heating