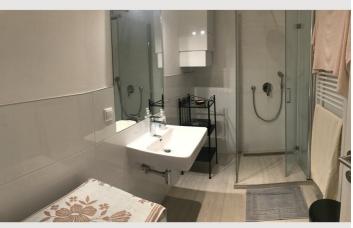

New modern fully equipped kitchen with fridge /freezer, ceramic top hob and oven, dishwasher , coffee maker, kettle and toaster

modern spacious bathroom with shower and washing machine and separate WC central heating