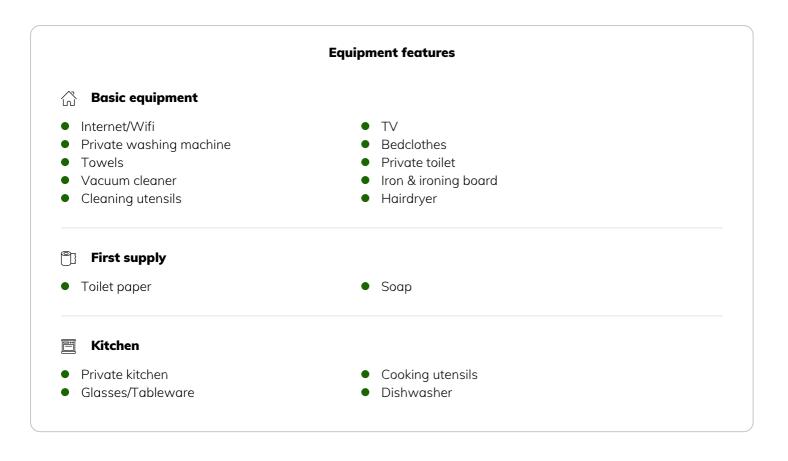

#### **Descripiton of accommodation**

welcoming modern apartment

 $1\ \text{bedroom}$  with double bed, cupboard and drawers

living room with sofa bed sleeps 1, large flat screen tv with free  $\mathsf{WIFI}$ 

New modern fully equipped kitchen with fridge /freezer, ceramic top hob and oven, dishwasher , coffee maker, kettle and toaster

modern spacious bathroom with shower and washing machine and separate WC central heating

#### Informations

- Smoking not allowed
- Private entrance

- Short-term parking zone subject to a charge
- Pets forbidden