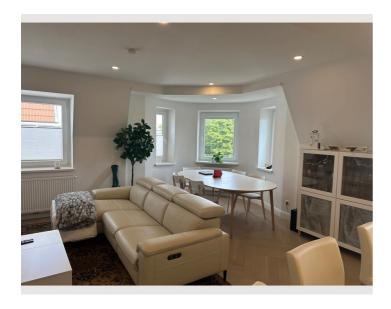

The spacious living and dining area is generously and pleasantly designed. Thanks to the numerous windows, the apartment is flooded with light, making it exceptionally bright and inviting. From the living kitchen, you reach the two bedrooms on this floor, both of which have beautiful herringbone parquet flooring. Both bedrooms have their own bathrooms and are air-conditioned.