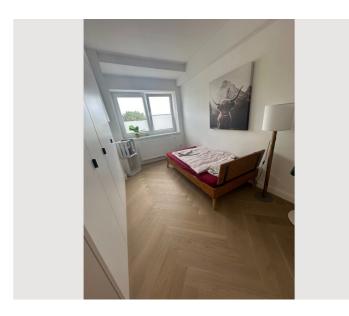

The spacious living and dining area is generously and pleasantly designed. Thanks to the numerous windows, the apartment is flooded with light, making it exceptionally bright and inviting. From the living kitchen, you reach the two bedrooms on this floor, both of which have beautiful herringbone parquet flooring. Both bedrooms have their own bathrooms and are air-conditioned.