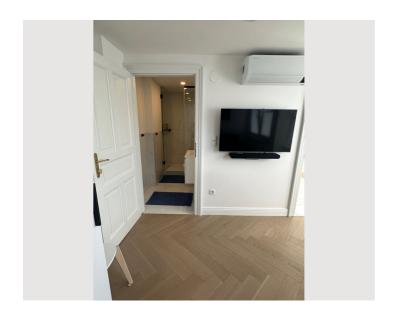

The spacious living and dining area is generously and pleasantly designed. Thanks to the numerous windows, the apartment is flooded with light, making it exceptionally bright and inviting. From the living kitchen, you reach the two bedrooms on this floor, both of which have beautiful herringbone parquet flooring. Both bedrooms have their own bathrooms and are air-conditioned.