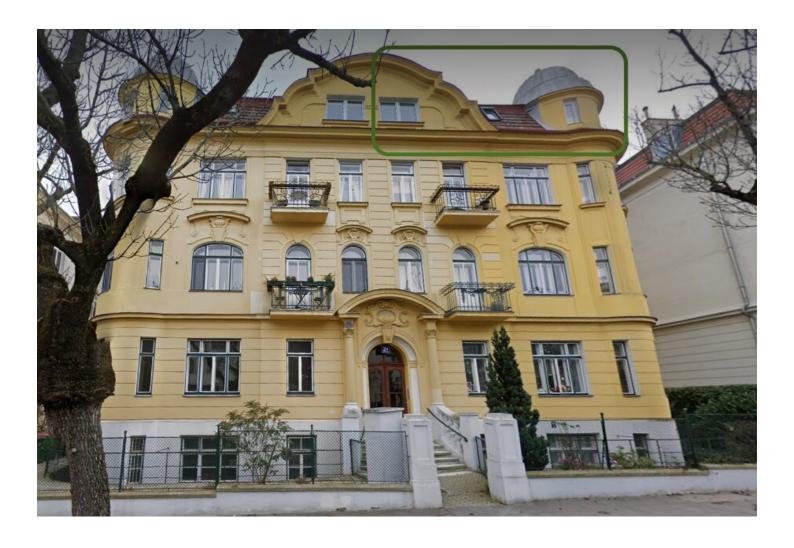

### **Descripiton of accommodation**

The apartment is located on the fourth floor of a historic building completed in 1912, easily accessible by an elevator. This dream apartment spans approximately  $112 \, \text{m}^2$  over two floors. It features a spacious living kitchen, three bedrooms, an additional kitchen, three bathrooms, a separate WC, and a terrace. The temperature of each room room can be individually controlled via air conditioning. One of the highlights is the beautiful terrace, offering around  $20 \, \text{m}^2$  of space for outdoor comfort.