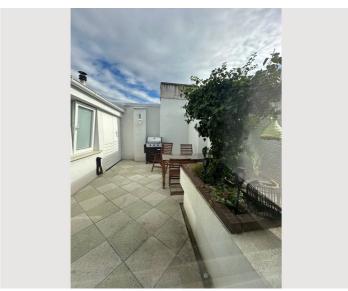

# Sun-Drenched 4-Room Penthouse Apartment in the Cottage District, 1190 Vienna

Object number: PBNQ2

View and rent online

The  $112~\text{m}^2$  bright apartment features 3 bedrooms with en-suite bathrooms, as well as a guest WC. Highlights include the  $20~\text{m}^2$  rooftop terrace for BBQs (with a kitchen), air conditioning in every room, an elevator, and located near Türkenschanzpank.

### **Descripiton of accommodation**

The apartment is located on the fourth floor of a historic building completed in 1912, easily accessible by an elevator. This dream apartment spans approximately  $112 \, \text{m}^2$  over two floors. It features a spacious living kitchen, three bedrooms, an additional kitchen, three bathrooms, a separate WC, and a terrace. The temperature of each room room can be individually controlled via air conditioning. One of the highlights is the beautiful terrace, offering around  $20 \, \text{m}^2$  of space for outdoor comfort.

A staircase leads you to the upper floor, where you find another air-conditioned bedroom and an additional bathroom. Upstairs, there is also an extra kitchen, perfect for storing small items or quickly preparing delicious BBQ treats. From there, you can access one of the apartment's highlights: the spacious terrace.

# **Equipment & Features** Basic equipment Roof-terrace Garden sharing Internet/Wifi Music system/docking station TV Private washing machine Bedclothes Towels Aircondition Vacuum cleaner Iron & ironing board Cleaning utensils Hairdryer First supply Toilet paper shampoo Soap Nespresso capsules Kitchen Private kitchen Kitchenette Glasses/Tableware Cooking utensils Dishwasher Espresso machine Microwave