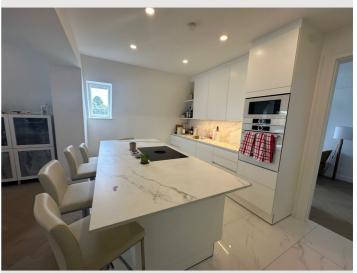

### **Descripiton of accommodation**

The apartment is located on the fourth floor of a historic building completed in 1912, easily accessible by an elevator. This dream apartment spans approximately  $112 \, \text{m}^2$  over two floors. It features a spacious living kitchen, three bedrooms, an additional kitchen, three bathrooms, a separate WC, and a terrace. The temperature of each room room can be individually controlled via air conditioning. One of the highlights is the beautiful terrace, offering around  $20 \, \text{m}^2$  of space for outdoor comfort.

The spacious living and dining area is generously and pleasantly designed. Thanks to the numerous windows, the apartment is flooded with light, making it exceptionally bright and inviting. From the living kitchen, you reach the two bedrooms on this floor, both of which have beautiful herringbone parquet flooring. Both bedrooms have their own bathrooms and are air-conditioned.