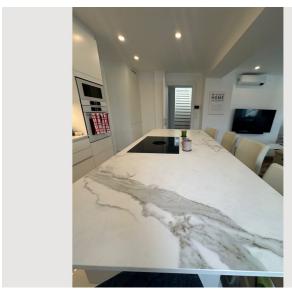

### **Descripiton of accommodation**

The apartment is located on the fourth floor of a historic building completed in 1912, easily accessible by an elevator. This dream apartment spans approximately  $112 \, \text{m}^2$  over two floors. It features a spacious living kitchen, three bedrooms, an additional kitchen, three bathrooms, a separate WC, and a terrace. The temperature of each room room can be individually controlled via air conditioning. One of the highlights is the beautiful terrace, offering around  $20 \, \text{m}^2$  of space for outdoor comfort.

The spacious living and dining area is generously and pleasantly designed. Thanks to the numerous windows, the apartment is flooded with light, making it exceptionally bright and inviting. From the living kitchen, you reach the two bedrooms on this floor, both of which have beautiful herringbone parquet flooring. Both bedrooms have their own bathrooms and are air-conditioned.