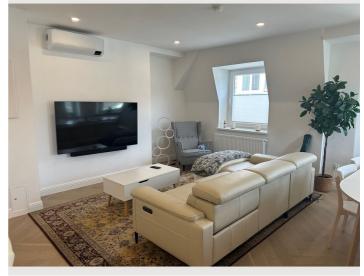

The spacious living and dining area is generously and pleasantly designed. Thanks to the numerous windows, the apartment is flooded with light, making it exceptionally bright and inviting. From the living kitchen, you reach the two bedrooms on this floor, both of which have beautiful herringbone parquet flooring. Both bedrooms have their own bathrooms and are air-conditioned.