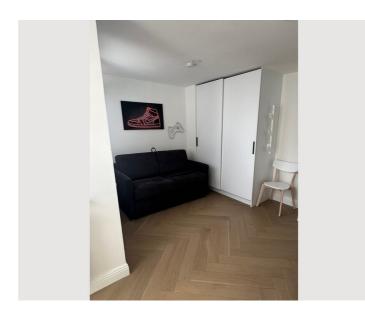

The spacious living and dining area is generously and pleasantly designed. Thanks to the numerous windows, the apartment is flooded with light, making it exceptionally bright and inviting. From the living kitchen, you reach the two bedrooms on this floor, both of which have beautiful herringbone parquet flooring. Both bedrooms have their own bathrooms and are air-conditioned.