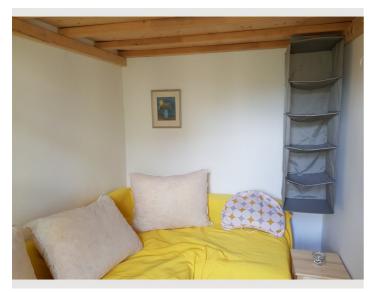

course, there is also a bathroom and a toilet for private and sole use.

Since the Währinger Gürtel is one of Vienna's main traffic arteries, passing traffic causes some noise, but you benefit from great transport connections.

The apartment is completely private so you have access to all areas.

# **Equipment & Features Basic equipment** Internet/Wifi Private washing machine Bedclothes Towels Private toilet Vacuum cleaner Iron & ironing board Cleaning utensils Hairdryer First supply Toilet paper shampoo Soap Kitchen Private kitchen Cooking utensils Glasses/Tableware Coffee machine Dishwasher Microwave

#### **Informations**

- Smoking not allowed
- Desk/Workplace
- Regular cleaning at extra cost
- Short-term parking zone subject to a charge
- Pets on request

## **Picture gallery**



















## Infrastructure

Underground Line 6 and Tram 40/41/42 vis-à-vis 🍥 10min by tram

ris-à-vis

Situated across the street is the underground (line U6) and tram station (line 40, 41 and 42), a supermarket as well as a bakery, a city-bike station is found around the corner. Cosy cafés and restaurants within walking distance and you can reach the city centre within 10 minutes.

#### Location