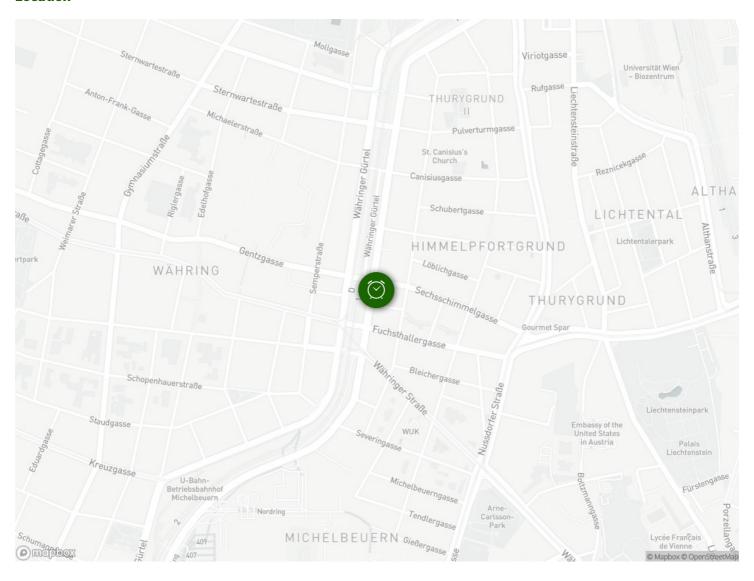

## Infrastructure

Underground Line 6 and Tram 40/41/42 vis-à-vis 🍥 10min by tram

ris-à-vis

Situated across the street is the underground (line U6) and tram station (line 40, 41 and 42), a supermarket as well as a bakery, a city-bike station is found around the corner. Cosy cafés and restaurants within walking distance and you can reach the city centre within 10 minutes.

#### Location