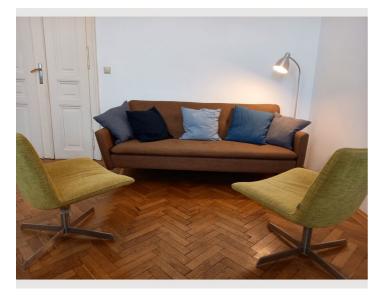

. Of course, there is also a bathroom and a toilet for private and sole use.

Since the Währinger Gürtel is one of Vienna's main traffic arteries, passing traffic causes some noise, but you benefit from great transport connections.

The apartment is completely private so you have access to all areas.

# **Equipment & Features Basic equipment** Internet/Wifi Private washing machine Bedclothes Towels Private toilet Vacuum cleaner Iron & ironing board Cleaning utensils Hairdryer First supply Toilet paper shampoo Soap Kitchen Private kitchen Cooking utensils Glasses/Tableware Coffee machine Dishwasher Microwave

#### **Informations**

- Smoking not allowed
- Desk/Workplace
- Regular cleaning at extra cost
- Short-term parking zone subject to a charge
- Pets on request

## **Picture gallery**



















## Infrastructure

Underground Line 6 and Tram 40/41/42 vis-à-vis 🍥 10min by tram

ris-à-vis

Situated across the street is the underground (line U6) and tram station (line 40, 41 and 42), a supermarket as well as a bakery, a city-bike station is found around the corner. Cosy cafés and restaurants within walking distance and you can reach the city centre within 10 minutes.

#### Location