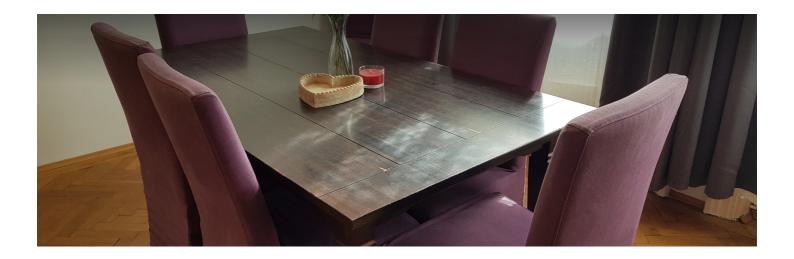

3 ROOM APARTMENT, 1090 VIENNA

# Cozy 3 Room Flat 56m<sup>2</sup> in a traditional building from 1903.

Object number: 216

View and rent online

Cozy 3 room apartment in a traditional building from 1903.

 Period
 15/08/ - 15/09/2025

 Number of persons
 2

**Total** incl. VAT. € 1.691,36Security deposit € 1.300,00

Living space

56m²

 $[\beta]$  Maximum occupancy

6 Persons

**Complete accommodation** ?

1 private bathroom 2 Separated bedrooms 1 Living-Sleepingroom

- 👸 3. floor
- Check-in

14:00 - 23:59 Clock

**○** Check-out

00:01 - 11:00 Clock

**Sleeping options** 

| Bedroom 1                                  |
|--------------------------------------------|
| 1x Double bed (1,60 m x 2 m) 1x Single bed |
|                                            |
| Bedroom 2  1x Double bed (1