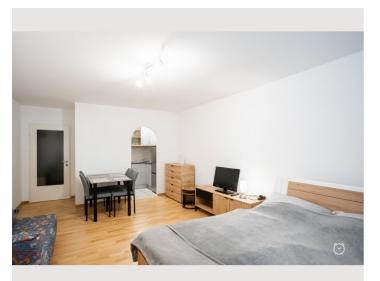

k
- Check-out 00:00 - 11:00 Clock

## **Sleeping options**



#### **Descripiton of accommodation**

Welcome to your stylishly renovated 36m<sup>2</sup> studio flat in Vienna Floridsdorf, where modern design meets functionality. The flat has been freshly renovated and offers a well-equipped kitchen with a new electric oven, gas hob, powerful extractor fan and a fridge with separate freezer compartment. For all those who like to cook, the complete crockery equipment is already available.

An absolute highlight is the outdoor pool, which is available from mid-May to mid-September, depending on the weather - perfect for relaxing moments and hours spent outdoors.



Smoking not allowed
Pets on request
Short-term parking zone subject to a charge

#### **Picture gallery**































# Video



| Infrastructure                                                                    |                                                                                                                                      |
|-----------------------------------------------------------------------------------|--------------------------------------------------------------------------------------------------------------------------------------|
| <u> i</u> n walking distance                                                      | in walking distance                                                                                                                  |
| 🗑 in walking distance                                                             | 📅 fußläufig erreichbar