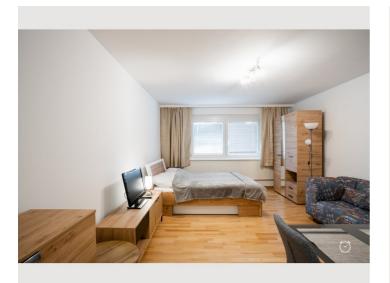

Check-out 00:00 - 11:00 Clock

## **Sleeping options**



#### **Descripiton of accommodation**

Welcome to your stylishly renovated 36m<sup>2</sup> studio flat in Vienna Floridsdorf, where modern design meets functionality. The flat has been freshly renovated and offers a well-equipped kitchen with a new electric oven, gas hob, powerful extractor fan and a fridge with separate freezer compartment. For all those who like to cook, the complete crockery equipment is already available.

An absolute highlight is the outdoor pool, which is available from mid-May to mid-September, depending on the weather - perfect for relaxing moments and hours spent outdoors.



Smoking not allowed
Pets on request
Short-term parking zone subject to a charge

#### **Picture gallery**































# Video



| Infrastructure                                                                    |                                                                                                                                      |
|-----------------------------------------------------------------------------------|--------------------------------------------------------------------------------------------------------------------------------------|
| <u> i</u> n walking distance                                                      | in walking distance                                                                                                                  |
| 🗑 in walking distance                                                             | 📅 fußläufig erreichbar