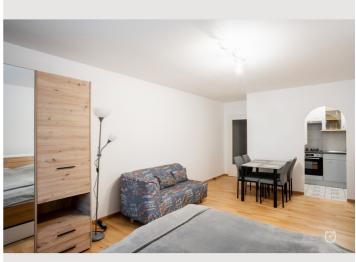

- Check-out 00:00 - 11:00 Clock

## **Sleeping options**



#### **Descripiton of accommodation**

Welcome to your stylishly renovated 36m<sup>2</sup> studio flat in Vienna Floridsdorf, where modern design meets functionality. The flat has been freshly renovated and offers a well-equipped kitchen with a new electric oven, gas hob, powerful extractor fan and a fridge with separate freezer compartment. For all those who like to cook, the complete crockery equipment is already available.

An absolute highlight is the outdoor pool, which is available from mid-May to mid-September, depending on the weather - perfect for relaxing moments and hours spent outdoors.



Smoking not allowed
Pets on request
Short-term parking zone subject to a charge

#### **Picture gallery**































# Video



| Infrastructure                                                                    |                                                                                                                                      |
|-----------------------------------------------------------------------------------|--------------------------------------------------------------------------------------------------------------------------------------|
| <u> i</u> n walking distance                                                      | in walking distance                                                                                                                  |
| 🗑 in walking distance                                                             | 📅 fußläufig erreichbar