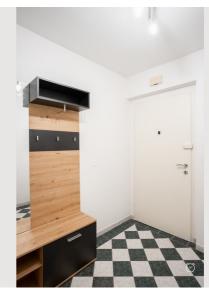

19:00 Clock
- Check-out 00:00 - 11:00 Clock

## **Sleeping options**



#### **Descripiton of accommodation**

Welcome to your stylishly renovated 36m<sup>2</sup> studio flat in Vienna Floridsdorf, where modern design meets functionality. The flat has been freshly renovated and offers a well-equipped kitchen with a new electric oven, gas hob, powerful extractor fan and a fridge with separate freezer compartment. For all those who like to cook, the complete crockery equipment is already available.

An absolute highlight is the outdoor pool, which is available from mid-May to mid-September, depending on the weather - perfect for relaxing moments and hours spent outdoors.



Smoking not allowed
Pets on request
Short-term parking zone subject to a charge

#### **Picture gallery**































# Video



| Infrastructure                                                                    |                                                                                                                                      |
|-----------------------------------------------------------------------------------|--------------------------------------------------------------------------------------------------------------------------------------|
| <u> i</u> n walking distance                                                      | in walking distance                                                                                                                  |
| 🗑 in walking distance                                                             | 📅 fußläufig erreichbar