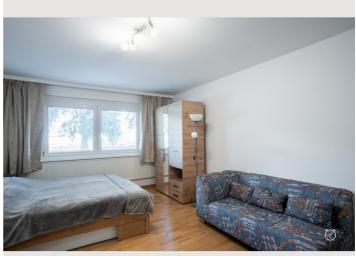

n 15:00 - 19:00 Clock
- Check-out 00:00 - 11:00 Clock

## **Sleeping options**



#### **Descripiton of accommodation**

Welcome to your stylishly renovated 36m<sup>2</sup> studio flat in Vienna Floridsdorf, where modern design meets functionality. The flat has been freshly renovated and offers a well-equipped kitchen with a new electric oven, gas hob, powerful extractor fan and a fridge with separate freezer compartment. For all those who like to cook, the complete crockery equipment is already available.

An absolute highlight is the outdoor pool, which is available from mid-May to mid-September, depending on the weather - perfect for relaxing moments and hours spent outdoors.



Smoking not allowed
Pets on request
Short-term parking zone subject to a charge

#### **Picture gallery**































# Video



| Infrastructure                                                                    |                                                                                                                                      |
|-----------------------------------------------------------------------------------|--------------------------------------------------------------------------------------------------------------------------------------|
| <u> i</u> n walking distance                                                      | in walking distance                                                                                                                  |
| 🗑 in walking distance                                                             | 📅 fußläufig