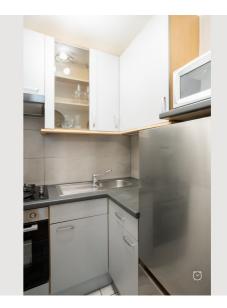

#### **Descripiton of accommodation**

Welcome to your stylishly renovated 36m<sup>2</sup> studio flat in Vienna Floridsdorf, where modern design meets functionality. The flat has been freshly renovated and offers a well-equipped kitchen with a new electric oven, gas hob, powerful extractor fan and a fridge with separate freezer compartment. For all those who like to cook, the complete crockery equipment is already available.

#### **Picture gallery**