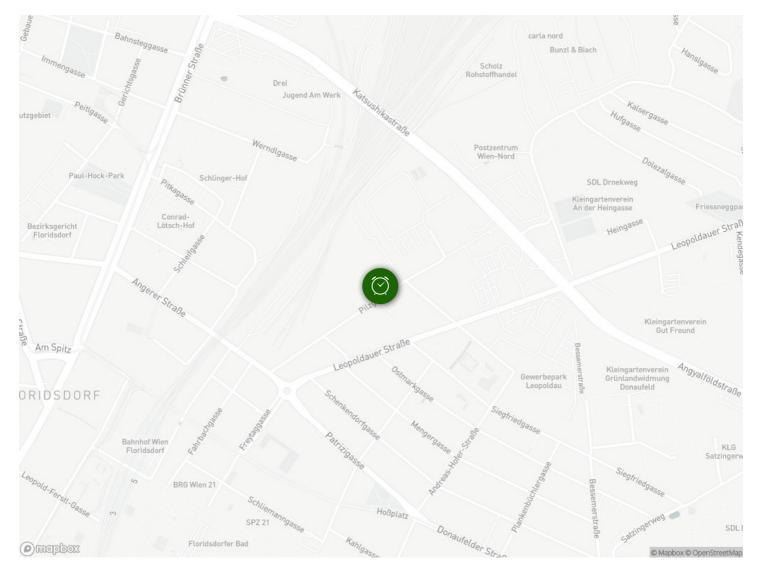

## Location

# Video

| Infrastructure                                                                    |                                                                                                                                      |
|-----------------------------------------------------------------------------------|--------------------------------------------------------------------------------------------------------------------------------------|
| <u> i</u> n walking distance                                                      | in walking distance                                                                                                                  |
| 🗑 in walking distance                                                             | 📅 fußläufig erreichbar                                                                                                               |
| 🛱 in walking distance                                                             |                                                                                                                                      |
| The apartment is located near U6 (Fran<br>Danube, and Floridsdorfer Bridge are al | z Jonas Platz) and is within walking distance. The Alte Donau, the<br>so close by.                                                   |
| -                                                                                 | rams (lines 31 and 26) are just minutes away, providing quick<br>ay access is also nearby. Shopping centers, supermarkets, and other |
| Eloridedorf offere excellent infrastructur                                        | e, fast connections to the city center (20 minutes), and an ideal location                                                           |

for recreational activities by the Danube and in nature.