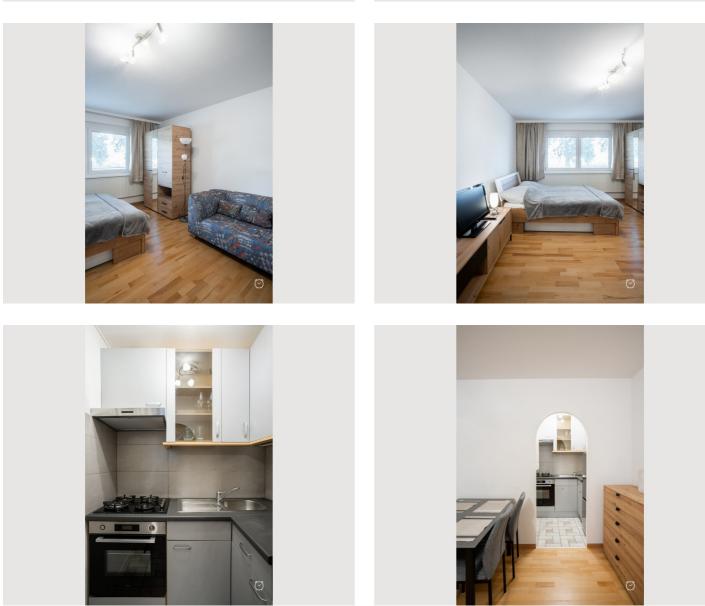

15:00 - 19:00 Clock
- Check-out 00:00 - 11:00 Clock

## **Sleeping options**



#### **Descripiton of accommodation**

Welcome to your stylishly renovated 36m<sup>2</sup> studio flat in Vienna Floridsdorf, where modern design meets functionality. The flat has been freshly renovated and offers a well-equipped kitchen with a new electric oven, gas hob, powerful extractor fan and a fridge with separate freezer compartment. For all those who like to cook, the complete crockery equipment is already available.

An absolute highlight is the outdoor pool, which is available from mid-May to mid-September, depending on the weather - perfect for relaxing moments and hours spent outdoors.



Smoking not allowed
Pets on request
Short-term parking zone subject to a charge

#### **Picture gallery**































# Video



| Infrastructure                                                                    |                                                                                                                                      |
|-----------------------------------------------------------------------------------|--------------------------------------------------------------------------------------------------------------------------------------|
| <u> i</u> n walking distance                                                      | in walking distance                                                                                                                  |
| 🗑 in walking distance                                                             | 📅 fußläufig er