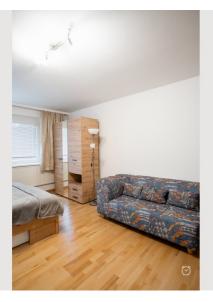

:00 - 19:00 Clock
- Check-out 00:00 - 11:00 Clock

## **Sleeping options**



#### **Descripiton of accommodation**

Welcome to your stylishly renovated 36m<sup>2</sup> studio flat in Vienna Floridsdorf, where modern design meets functionality. The flat has been freshly renovated and offers a well-equipped kitchen with a new electric oven, gas hob, powerful extractor fan and a fridge with separate freezer compartment. For all those who like to cook, the complete crockery equipment is already available.

An absolute highlight is the outdoor pool, which is available from mid-May to mid-September, depending on the weather - perfect for relaxing moments and hours spent outdoors.



Smoking not allowed
Pets on request
Short-term parking zone subject to a charge

#### **Picture gallery**































# Video



| Infrastructure                                                                    |                                                                                                                                      |
|-----------------------------------------------------------------------------------|--------------------------------------------------------------------------------------------------------------------------------------|
| <u> i</u> n walking distance                                                      | in walking distance                                                                                                                  |
| 🗑 in walking distance                                                             | 📅 fußläufig erre