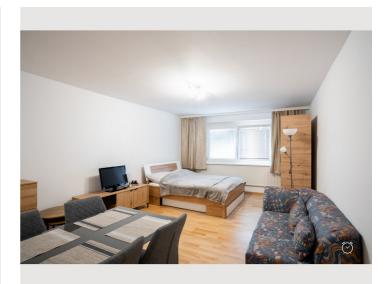

ock
- Check-out 00:00 - 11:00 Clock

## **Sleeping options**



#### **Descripiton of accommodation**

Welcome to your stylishly renovated 36m<sup>2</sup> studio flat in Vienna Floridsdorf, where modern design meets functionality. The flat has been freshly renovated and offers a well-equipped kitchen with a new electric oven, gas hob, powerful extractor fan and a fridge with separate freezer compartment. For all those who like to cook, the complete crockery equipment is already available.

An absolute highlight is the outdoor pool, which is available from mid-May to mid-September, depending on the weather - perfect for relaxing moments and hours spent outdoors.



Smoking not allowed
Pets on request
Short-term parking zone subject to a charge

#### **Picture gallery**































# Video



| Infrastructure                                                                    |                                                                                                                                      |
|-----------------------------------------------------------------------------------|--------------------------------------------------------------------------------------------------------------------------------------|
| <u> i</u> n walking distance                                                      | in walking distance                                                                                                                  |
| 🗑 in walking distance                                                             | 📅 fußläufig erreichbar