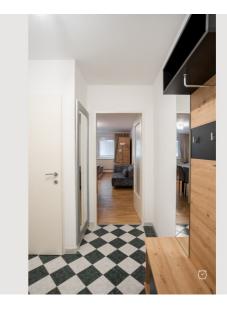

0 - 19:00 Clock
- Check-out 00:00 - 11:00 Clock

## **Sleeping options**



#### **Descripiton of accommodation**

Welcome to your stylishly renovated 36m<sup>2</sup> studio flat in Vienna Floridsdorf, where modern design meets functionality. The flat has been freshly renovated and offers a well-equipped kitchen with a new electric oven, gas hob, powerful extractor fan and a fridge with separate freezer compartment. For all those who like to cook, the complete crockery equipment is already available.

An absolute highlight is the outdoor pool, which is available from mid-May to mid-September, depending on the weather - perfect for relaxing moments and hours spent outdoors.



Smoking not allowed
Pets on request
Short-term parking zone subject to a charge

#### **Picture gallery**































# Video



| Infrastructure                                                                    |                                                                                                                                      |
|-----------------------------------------------------------------------------------|--------------------------------------------------------------------------------------------------------------------------------------|
| <u> i</u> n walking distance                                                      | in walking distance                                                                                                                  |
| 🗑 in walking distance                                                             | 📅 fußläufig erreic