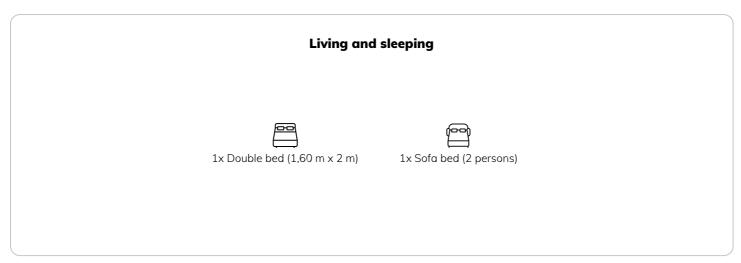

### **Sleeping options**

The cozy bedroom offers a  $1.60 \, \text{m} \times 2.00 \, \text{m}$  bed with additional storage space underneath and a built-in wardrobe.

There is a pull-out sofa bed in the living room that can accommodate two additional people.