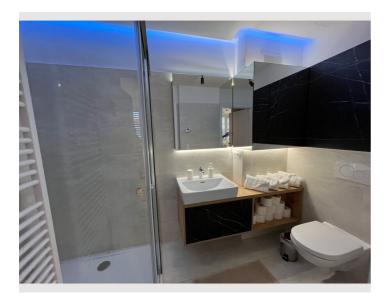

Living space

39m²

 $\widehat{\beta}$  Maximum occupancy

4 Persons

**☆** Complete accommodation ②

1 private bathroom 1 Living-Sleepingroom

3. floor

Elevator available

## **Basic equipment**

- Balcony
- TV
- Bedclothes
- Private toilet
- Cleaning utensils

- Internet/Wifi
- Private washing machine
- Towels
- Iron & ironing board
- Hairdryer