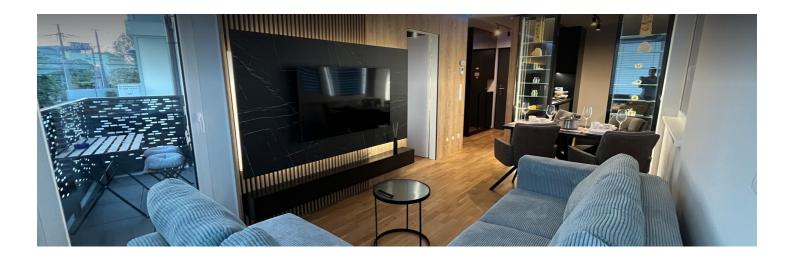

### **Descripiton of accommodation**

Beautiful fully furnished apartment in the 22nd district

This stylish 39m<sup>2</sup> apartment offers quality living in an ideal location.

The apartment is fully furnished with elegant designer furniture and has everything you need to feel comfortable. Particularly noteworthy is the modern, fully equipped kitchen, which is equipped with a dishwasher, washing machine, oven, refrigerator and freezer. There is also a Nespresso coffee machine including capsules for initial supplies, a kettle and all cooking and baking utensils available.

There is also a beautiful balcony with seating that invites you to relax outdoors.