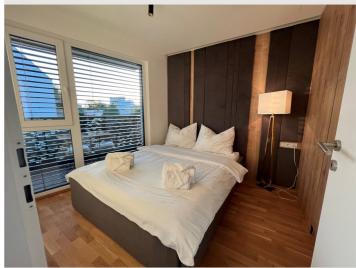

The cozy bedroom offers a  $1.60 \, \text{m} \times 2.00 \, \text{m}$  bed with additional storage space underneath and a built-in wardrobe.

There is a pull-out sofa bed in the living room that can accommodate two additional people.