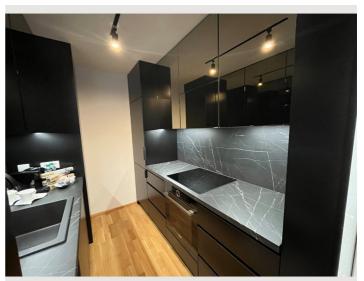

### **Descripiton of accommodation**

Beautiful fully furnished apartment in the 22nd district

This stylish 39m<sup>2</sup> apartment offers quality living in an ideal location.

The apartment is fully furnished with elegant designer furniture and has everything you need to feel comfortable. Particularly noteworthy is the modern, fully equipped kitchen, which is equipped with a dishwasher, washing machine, oven, refrigerator and freezer. There is also a Nespresso coffee machine including capsules for initial supplies, a kettle and all cooking and baking utensils available.