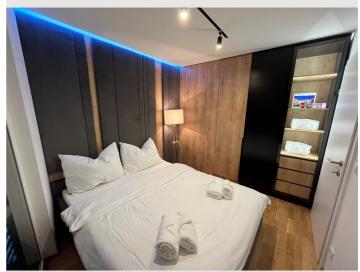

The cozy bedroom offers a  $1.60 \, \text{m} \times 2.00 \, \text{m}$  bed with additional storage space underneath and a built-in wardrobe.

There is a pull-out sofa bed in the living room that can accommodate two additional people.