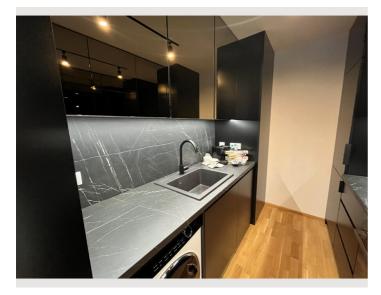

### **Descripiton of accommodation**

Beautiful fully furnished apartment in the 22nd district

This stylish 39m<sup>2</sup> apartment offers quality living in an ideal location.

The apartment is fully furnished with elegant designer furniture and has everything you need to feel comfortable. Particularly noteworthy is the modern, fully equipped kitchen, which is equipped with a dishwasher, washing machine, oven, refrigerator and freezer. There is also a Nespresso coffee machine including capsules for initial supplies, a kettle and all cooking and baking utensils available.