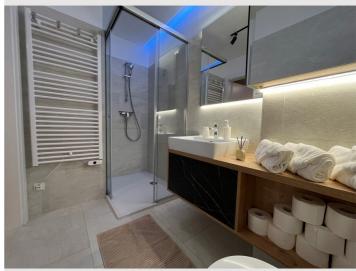

Living space

39m²

 $\widehat{\beta}$  Maximum occupancy

4 Persons

**☆** Complete accommodation ②

1 private bathroom 1 Living-Sleepingroom

3. floor

Elevator available

## **Basic equipment**

- Balcony
- TV
- Bedclothes
- Private toilet
- Cleaning utensils

- Internet/Wifi
- Private washing machine
- Towels
- Iron & ironing board
- Hairdryer