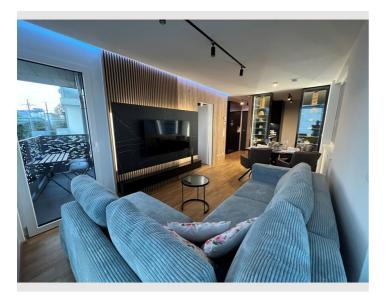

### **Descripiton of accommodation**

Beautiful fully furnished apartment in the 22nd district

This stylish 39m<sup>2</sup> apartment offers quality living in an ideal location.

The apartment is fully furnished with elegant designer furniture and has everything you need to feel comfortable. Particularly noteworthy is the modern, fully equipped kitchen, which is equipped with a dishwasher, washing machine, oven, refrigerator and freezer. There is also a Nespresso coffee machine including capsules for initial supplies, a kettle and all cooking and baking utensils available.

The cozy bedroom offers a  $1.60 \, \text{m} \times 2.00 \, \text{m}$  bed with additional storage space underneath and a built-in wardrobe.

There is a pull-out sofa bed in the living room that can accommodate two additional people.

There is also a beautiful balcony with seating that invites you to relax outdoors.