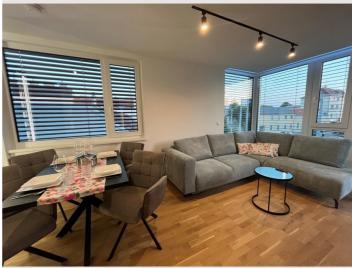

### **Descripiton of accommodation**

Beautiful fully furnished apartment in the 22nd district

This stylish 39m<sup>2</sup> apartment offers quality living in an ideal location.

The apartment is fully furnished with elegant designer furniture and has everything you need to feel comfortable. Particularly noteworthy is the modern, fully equipped kitchen, which is equipped with a dishwasher, washing machine, oven, refrigerator and freezer. There is also a Nespresso coffee machine including capsules for initial supplies, a kettle and all cooking and baking utensils available.

The cozy bedroom offers a  $1.60 \, \text{m} \times 2.00 \, \text{m}$  bed with additional storage space underneath and a built-in wardrobe.

There is a pull-out sofa bed in the living room that can accommodate two additional people.