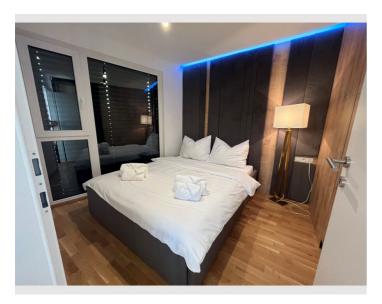

The cozy bedroom offers a  $1.60 \, \text{m} \times 2.00 \, \text{m}$  bed with additional storage space underneath and a built-in wardrobe.

There is a pull-out sofa bed in the living room that can accommodate two additional people.