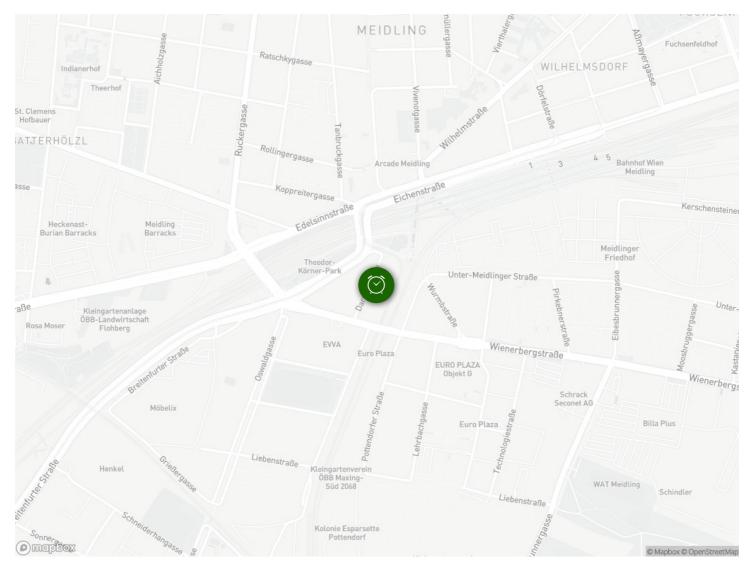

# **Picture gallery**

| ₽ 2 minutes walking distance                                                                                                                                                                          | لي     | approx. 20km distance, taxi or train to station  |
|-------------------------------------------------------------------------------------------------------------------------------------------------------------------------------------------------------|--------|--------------------------------------------------|
| <ul> <li>also tube station, walking distance 5-10 minutes</li> <li>15-20 minutes with bus, tram or underground</li> </ul>                                                                             | €<br>€ | "Bahnhof Meidling"<br>about 5 min. walking       |
| Vithin about 5-10 minutes you are in a pedestrian shop<br>harmacies, banks, coffeeshops, bakeries,). Also you h<br>ew minutes walking. Although our apartment is located<br>ransportation is perfect. | nave b | us, tram, underground, trains reachable within a |

# Location