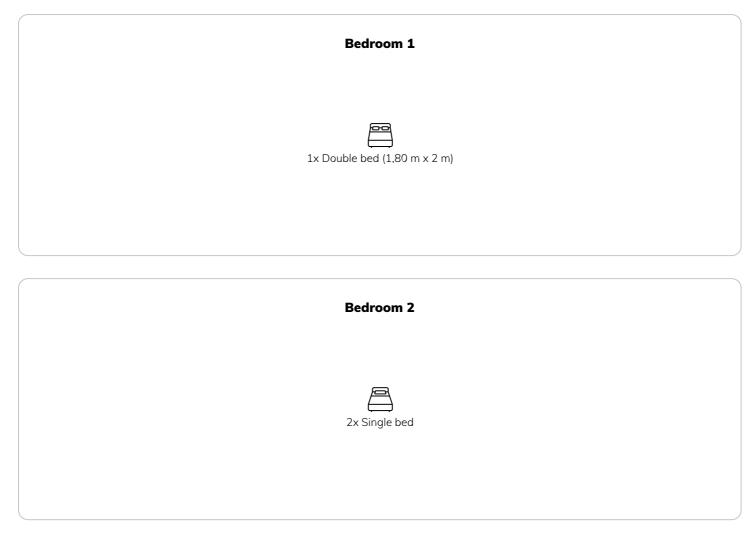

## **Sleeping options**

## Descripiton of accommodation

The flat has a spacious anteroom with large cupboards and a working desk, a comfortable kitchen with all things you may need, also dining table, a toilet separated from bath (shower) and two large rooms, both with beds and seatings. All rooms accessible separately.