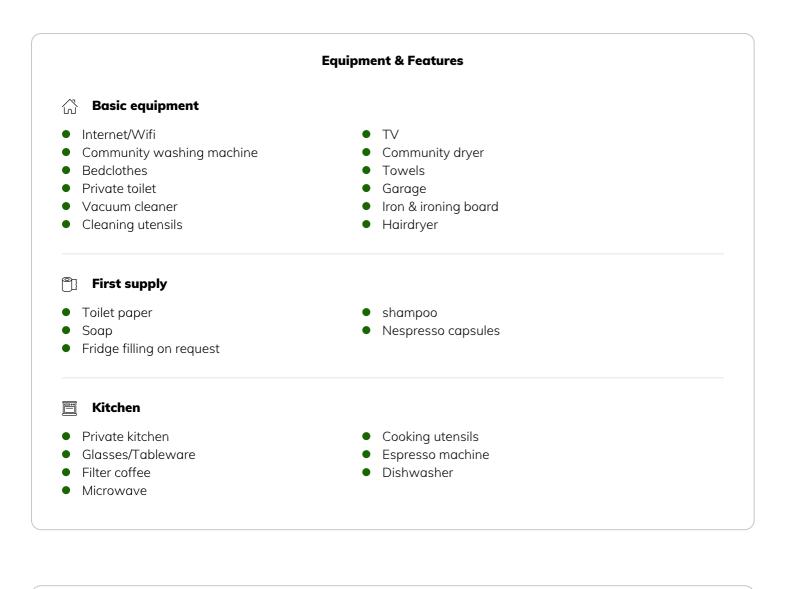

#### Informations

- Suitable for children
- Short-term parking zone subject to a charge
- Private entrance
- Regular cleaning at extra cost
- Smoking not allowed
- Desk/Workplace
- Pets on request
- Bicycle room free of charge