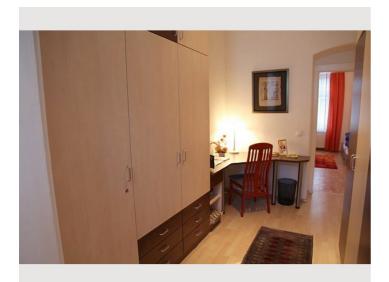

## Descripiton of accommodation

The flat has a spacious anteroom with large cupboards and a working desk, a comfortable kitchen with all things you may need, also dining table, a toilet separated from bath (shower) and two large rooms, both with beds and seatings. All rooms accessible separately.