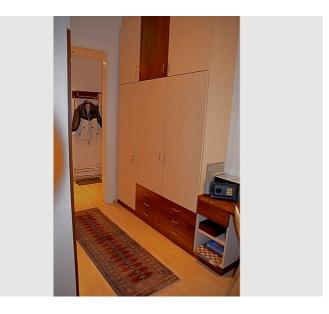

## Descripiton of accommodation

The flat has a spacious anteroom with large cupboards and a working desk, a comfortable kitchen with all things you may need, also dining table, a toilet separated from bath (shower) and two large rooms, both with beds and seatings. All rooms accessible separately.