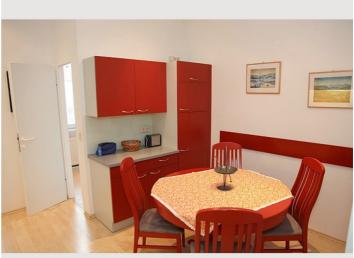

## Descripiton of accommodation

The flat has a spacious anteroom with large cupboards and a working desk, a comfortable kitchen with all things you may need, also dining table, a toilet separated from bath (shower) and two large rooms, both with beds and seatings. All rooms accessible separately.