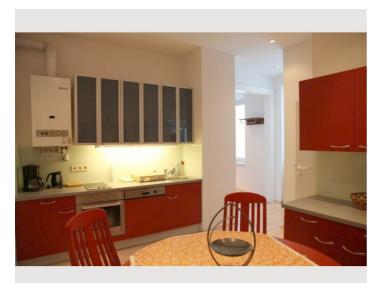

## Descripiton of accommodation

The flat has a spacious anteroom with large cupboards and a working desk, a comfortable kitchen with all things you may need, also dining table, a toilet separated from bath (shower) and two large rooms, both with beds and seatings. All rooms accessible separately.