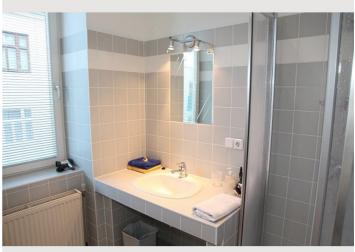

## Descripiton of accommodation

The flat has a spacious anteroom with large cupboards and a working desk, a comfortable kitchen with all things you may need, also dining table, a toilet separated from bath (shower) and two large rooms, both with beds and seatings. All rooms accessible separately.