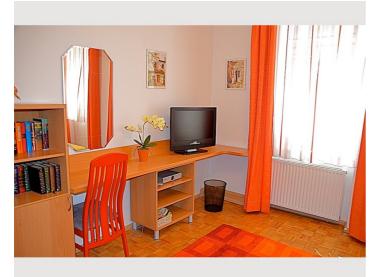

## Descripiton of accommodation

The flat has a spacious anteroom with large cupboards and a working desk, a comfortable kitchen with all things you may need, also dining table, a toilet separated from bath (shower) and two large rooms, both with beds and seatings. All rooms accessible separately.