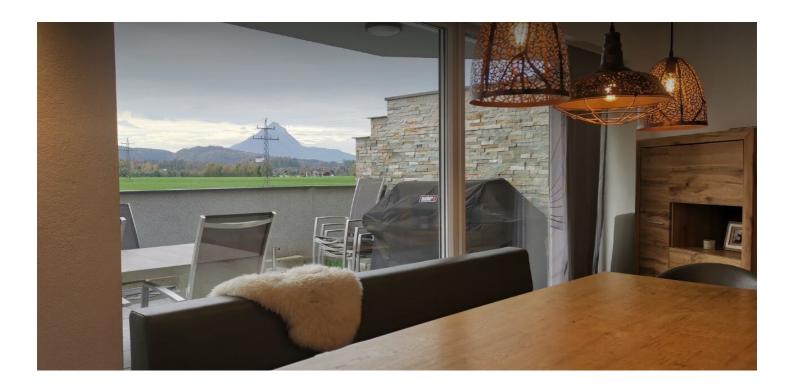

Next door is a cozy dining area with a fantastic view of the greenery and the Untersberg.

The light-flooded living room is equipped with floor-to-ceiling windows, which lead to the large south/west facing terrace, as well as around the corner to the east/south terrace with adjoining garden. On the west side there is a 5-meter motorized full cassette awning.

The ideal place to relax and enjoy nature with a view of the greenery. From spring to autumn, wonderful sunsets can be seen here.

On the upper floor there are 3 bedrooms and the family bathroom with walk-in shower, floor-to-ceiling bathtub and double sink

2 bedrooms have a new 5-meter full cassette awning for shade.

If it is too hot in the summer months, the air conditioning provides cooling.

The laundry chute is located in the dressing room and ends up in the laundry room.