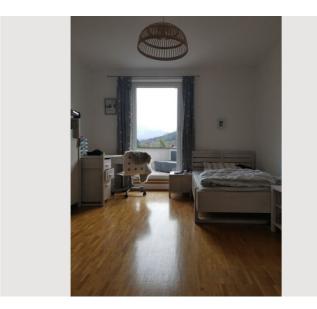

The ideal place to relax and enjoy nature with a view of the greenery. From spring to autumn, wonderful sunsets can be seen here.

On the upper floor there are 3 bedrooms and the family bathroom with walk-in shower, floor-to-ceiling bathtub and double sink

2 bedrooms have a new 5-meter full cassette awning for shade.

If it is too hot in the summer months, the air conditioning provides cooling.

The laundry chute is located in the dressing room and ends up in the laundry room.