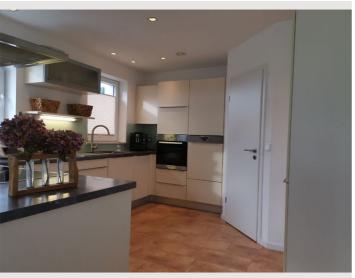

#### **Descripiton of accommodation**

Inside the house, an anteroom awaits you, from which you can access the living room, kitchen, toilet and cellar. The FM kitchen is equipped with Miele appliances (large induction stove, oven, dishwasher and refrigerator with 0-degree zone and freezer compartment)