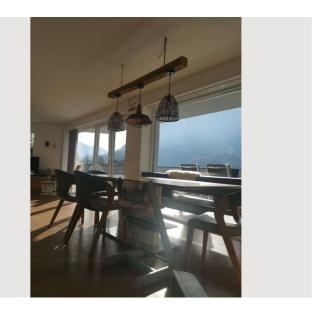

Next door is a cozy dining area with a fantastic view of the greenery and the Untersberg.

The light-flooded living room is equipped with floor-to-ceiling windows, which lead to the large south/west facing terrace, as well as around the corner to the east/south terrace with adjoining garden. On the west side there is a 5-meter motorized full cassette awning.

The ideal place to relax and enjoy nature with a view of the greenery. From spring to autumn, wonderful sunsets can be seen here.

On the upper floor there are 3 bedrooms and the family bathroom with walk-in shower, floor-to-ceiling bathtub and double sink