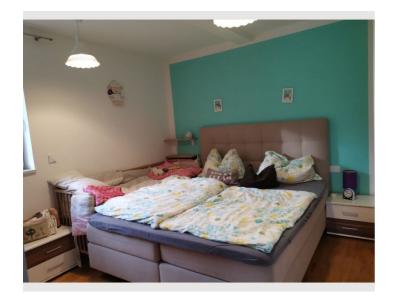

1 private bathroom 3 Separated bedrooms

- 2. floor
- Check-in
  16:00 20:00 Clock
- Check-out08:00 10:00 Clock

| Sleeping options             |
|------------------------------|
| Bedroom 1                    |
| 1x Double bed (1,80 m x 2 m) |
|                              |
| Bedroom 2                    |
| 1x Double bed (1,40 m x 2 m) |
|                              |
| Bedroom 3                    |
| 1x Single bed                |
|                              |

The ideal place to relax and enjoy nature with a view of the greenery. From spring to autumn, wonderful sunsets can be seen here.

On the upper floor there are 3 bedrooms and the family bathroom with walk-in shower, floor-to-ceiling bathtub and double sink