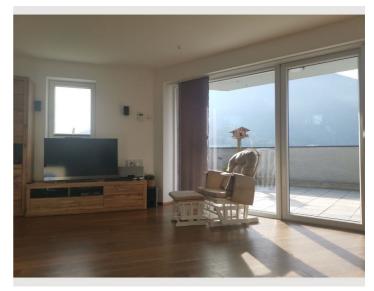

The ideal place to relax and enjoy nature with a view of the greenery. From spring to autumn, wonderful sunsets can be seen here.

On the upper floor there are 3 bedrooms and the family bathroom with walk-in shower, floor-to-ceiling bathtub and double sink

2 bedrooms have a new 5-meter full cassette awning for shade.

If it is too hot in the summer months, the air conditioning provides cooling.

The laundry chute is located in the dressing room and ends up in the laundry room.