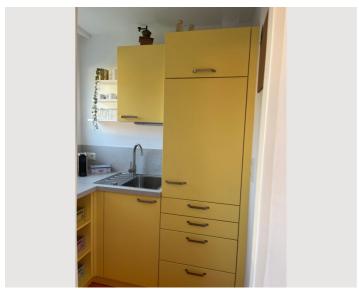

#### **Descripiton of accommodation**

The studio is divided into a bathroom with toilet, a hallway, a living/bedroom, a kitchen, and a balcony.

There is a bicycle storage room and private parking.

# **Equipment & Features Basic equipment** Balcony Internet/Wifi Private washing machine Community washing machine Community dryer Bedclothes Towels Private toilet Private parking space Vacuum cleaner Cleaning utensils First supply Toilet paper Soap Nespresso capsules Fridge filling on request **Kitchen** Private kitchen Cooking utensils Glasses/Tableware • Espresso machine