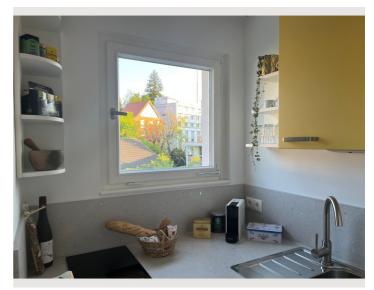

#### **Descripiton of accommodation**

The studio is divided into a bathroom with toilet, a hallway, a living/bedroom, a kitchen, and a balcony.

There is a bicycle storage room and private parking.

# **Equipment & Features Basic equipment** Balcony Internet/Wifi Private washing machine Community washing machine Community dryer Bedclothes Towels Private toilet Private parking space Vacuum cleaner Cleaning utensils First supply Toilet paper Soap Nespresso capsules Fridge filling on request **Kitchen** Private kitchen Cooking utensils Glasses/Tableware • Espresso machine