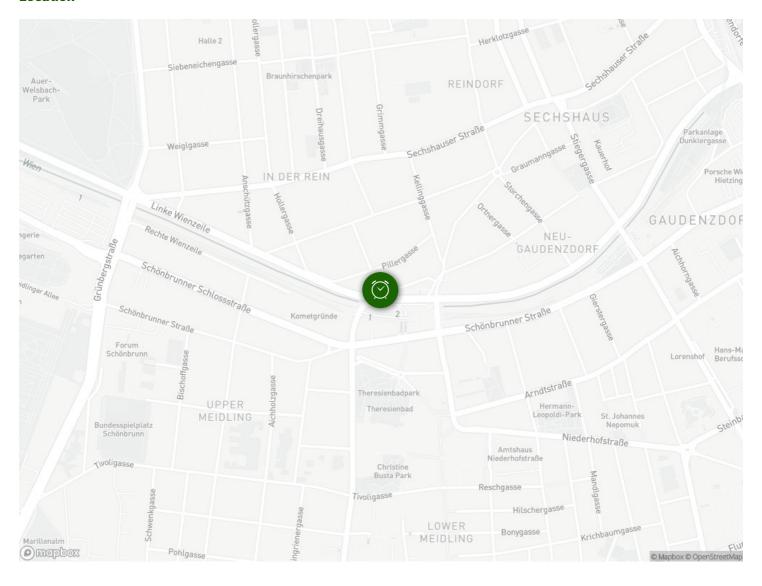

### Infrastructure

Apartment right next to subway U4, Schönbrunn 10 minutes walk or one subway station away, supermarket right on site, restaurants and tobacconist nearby, shopping center 50 m away, shop with household goods right on site, many bus lines 50 m away, parking garage 10 euros/day 50 m away. Short-term parking zone directly at the accommodation,

### Location