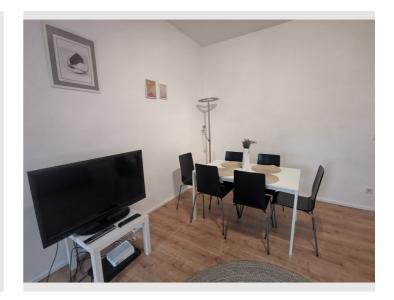

# **Descripiton of accommodation**

The apartment was built in 2017, is fully furnished and you just need to move in. The apartment has a living room, a small bedroom, a covered outdoor area, a spacious bathroom, a private toilet and soundproof windows. WiFi connection is great, TV with many domestic and foreign programs. The apartment is on the ground floor in a multi-unit house. If necessary, there is also a small cellar compartment.