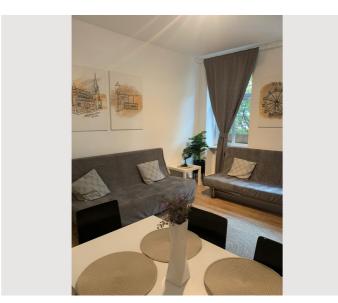

# **Descripiton of accommodation**

The apartment was built in 2017, is fully furnished and you just need to move in. The apartment has a living room, a small bedroom, a covered outdoor area, a spacious bathroom, a private toilet and soundproof windows. WiFi connection is great, TV with many domestic and foreign programs. The apartment is on the ground floor in a multi-unit house. If necessary, there is also a small cellar compartment.

# Sleeping room 1x Sofa bed (1 person) Living and sleeping 2x Sofa bed (2 persons)

1 private bathroom 1 Separated bedroom 1 Living-Sleepingroom

**Ground floor** 

**←** Check-in

14:00 - 22:00 Clock

**○** Check-out

11:00 - 11:00 Clock