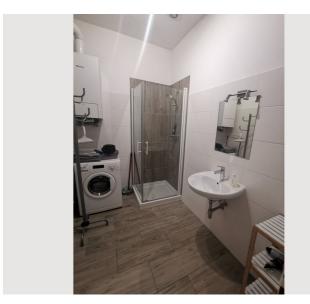

1 private bathroom 1 Separated bedroom 1 Living-Sleepingroom

**Ground floor** 

**←** Check-in

14:00 - 22:00 Clock

**○** Check-out

11:00 - 11:00 Clock

# **Descripiton of accommodation**

The apartment was built in 2017, is fully furnished and you just need to move in. The apartment has a living room, a small bedroom, a covered outdoor area, a spacious bathroom, a private toilet and soundproof windows. WiFi connection is great, TV with many domestic and foreign programs. The apartment is on the ground floor in a multi-unit house. If necessary, there is also a small cellar compartment.