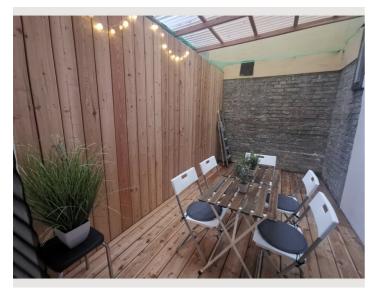

# **Descripiton of accommodation**

The apartment was built in 2017, is fully furnished and you just need to move in. The apartment has a living room, a small bedroom, a covered outdoor area, a spacious bathroom, a private toilet and soundproof windows. WiFi connection is great, TV with many domestic and foreign programs. The apartment is on the ground floor in a multi-unit house. If necessary, there is also a small cellar compartment.