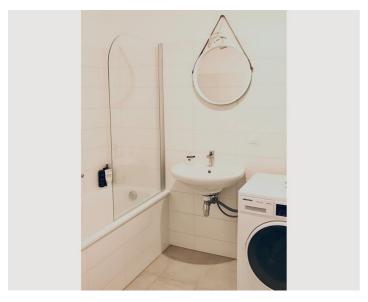

#### **Descripiton of accommodation**

The apartment has a bedroom with a queen size bed, a bathroom with a bathtub and a glass shower screen. A washing machine that can be tumble dried if necessary. A newly installed kitchen with an electric stove, refrigerator, a living and dining area, living room with sofa and a work table. The double doors of the living room can be opened on the north side (it is sunny but not too hot as the shade is in the north in the afternoon) and the green roof terrace can be accessed. There is also a small wooden terrace where you can sit comfortably, eat, read or enjoy your coffee. There is also an awning that can be opened for protection from the sun or from the rain. Welcome to Vienna!