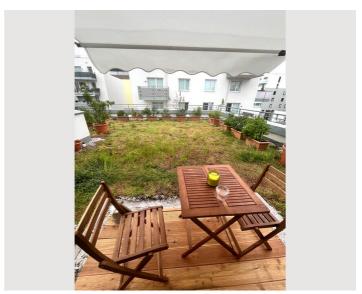

#### **Descripiton of accommodation**

The apartment has a bedroom with a queen size bed, a bathroom with a bathtub and a glass shower screen. A washing machine that can be tumble dried if necessary. A newly installed kitchen with an electric stove, refrigerator, a living and dining area, living room with sofa and a work table. The double doors of the living room can be opened on the north side (it is sunny but not too hot as the shade is in the north in the afternoon) and the green roof terrace can be accessed. There is also a small wooden terrace where you can sit comfortably, eat, read or enjoy your coffee. There is also an awning that can be opened for protection from the sun or from the rain. Welcome to Vienna!