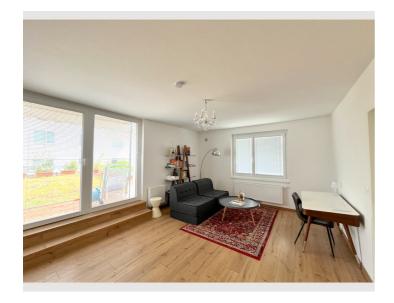

#### **Descripiton of accommodation**

The apartment has a bedroom with a queen size bed, a bathroom with a bathtub and a glass shower screen. A washing machine that can be tumble dried if necessary. A newly installed kitchen with an electric stove, refrigerator, a living and dining area, living room with sofa and a work table. The double doors of the living room can be opened on the north side (it is sunny but not too hot as the shade is in the north in the afternoon) and the green roof terrace can be accessed. There is also a small wooden terrace where you can sit comfortably, eat, read or enjoy your coffee. There is also an awning that can be opened for protection from the sun or from the rain. Welcome to Vienna!