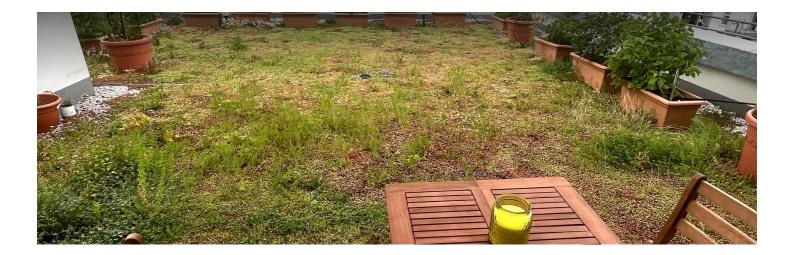

# Vienna Apartment with green terrace

Object number: YSBJ1

View and rent online

A new apartment with a green roof terrace, new kitchen, double bed, bathroom - built in 2020 near Atzgersdorf. Very well connected to the rapid transit network, so you can reach the city center to the main train station in just 7 minutes.

#### **Descripiton of accommodation**

The apartment has a bedroom with a queen size bed, a bathroom with a bathtub and a glass shower screen. A washing machine that can be tumble dried if necessary. A newly installed kitchen with an electric stove, refrigerator, a living and dining area, living room with sofa and a work table. The double doors of the living room can be opened on the north side (it is sunny but not too hot as the shade is in the north in the afternoon) and the green roof terrace can be accessed. There is also a small wooden terrace where you can sit comfortably, eat, read or enjoy your coffee. There is also an awning that can be opened for protection from the sun or from the rain. Welcome to Vienna!