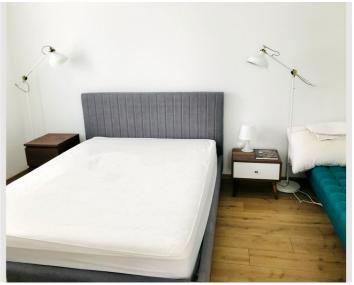

#### **Descripiton of accommodation**

The apartment has a bedroom with a queen size bed, a bathroom with a bathtub and a glass shower screen. A washing machine that can be tumble dried if necessary. A newly installed kitchen with an electric stove, refrigerator, a living and dining area, living room with sofa and a work table. The double doors of the living room can be opened on the north side (it is sunny but not too hot as the shade is in the north in the afternoon) and the green roof terrace can be accessed. There is also a small wooden terrace where you can sit comfortably, eat, read or enjoy your coffee. There is also an awning that can be opened for protection from the sun or from the rain. Welcome to Vienna!