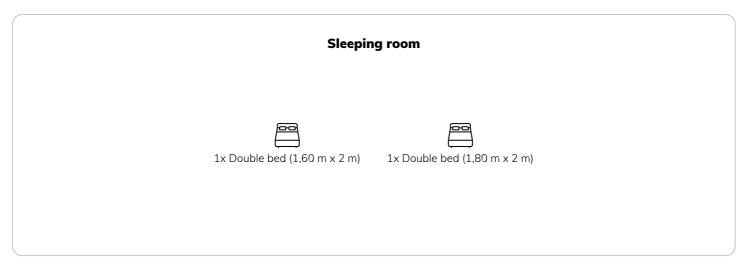

## **Sleeping options**

#### **Descripiton of accommodation**

The apartment has a bedroom with a queen size bed, a bathroom with a bathtub and a glass shower screen. A washing machine that can be tumble dried if necessary. A newly installed kitchen with an electric stove, refrigerator, a living and dining area, living room with sofa and a work table. The double doors of the living room can be opened on the north side (it is sunny but not too hot as the shade is in the north in the afternoon) and the green roof terrace can be accessed. There is also a small wooden terrace where you can sit comfortably, eat, read or enjoy your coffee. There is also an awning that can be opened for protection from the sun or from the rain. Welcome to Vienna!