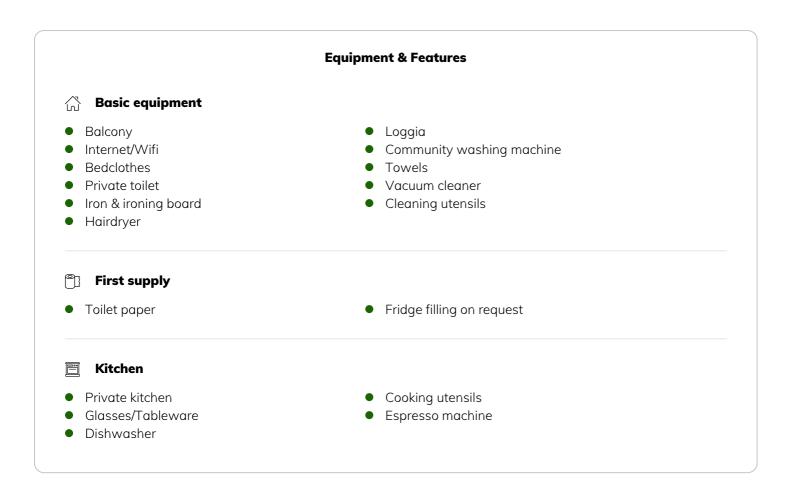

### Informations

- Smoking not allowed
- Desk/Workplace
- Pets on request

- Short-term parking zone subject to a charge
- Private entrance
- Regular cleaning at extra cost