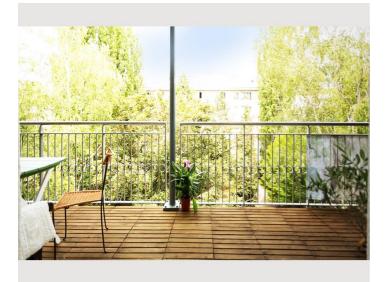

## View and rent online

A calm & brigth apartment for 2-3 guests on the 3rd floor of an old apartment building with elevator - and a balcony towards a green, quiet inner courtyard! We put much love and detail into this classical Viennese apartement with typical high ceilin

#### **Descripiton of accommodation**

A calm & brigth apartment for 2-3 guests on the 3rd floor of an old apartment building with elevator - and a balcony towards a green, quiet inner courtyard! We put much love and detail into this classical Viennese apartement with typical high ceiling.