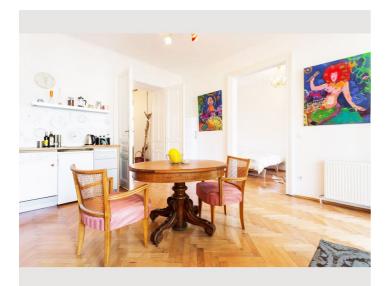

#### **Descripiton of accommodation**

A calm & brigth apartment for 2-3 guests on the 3rd floor of an old apartment building with elevator - and a balcony towards a green, quiet inner courtyard! We put much love and detail into this classical Viennese apartement with typical high ceiling.

The apartment just got refourished and is done in a retro-modern Viennese style. Clean and practical, but at the same time with a special twist ;-)