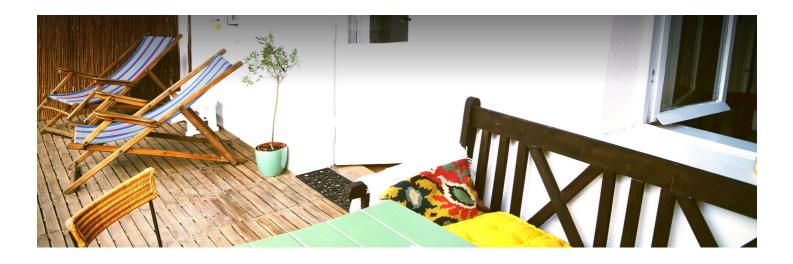

## View and rent online

A calm & brigth apartment for 2-3 guests on the 3rd floor of an old apartment building with elevator - and a balcony towards a green, quiet inner courtyard! We put much love and detail into this classical Viennese apartement with typical high ceilin

#### **Descripiton of accommodation**

A calm & brigth apartment for 2-3 guests on the 3rd floor of an old apartment building with elevator - and a balcony towards a green, quiet inner courtyard! We put much love and detail into this classical Viennese apartement with typical high ceiling.