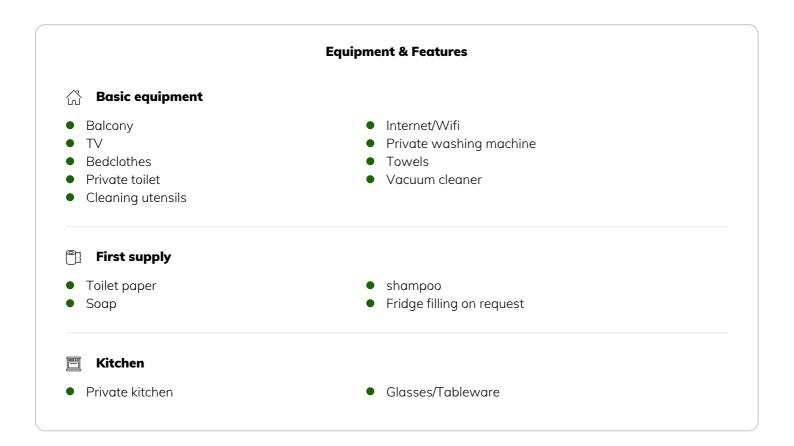

### Informations

- Suitable for children
- Short-term parking zone subject to a charge
- Private entrance

- Smoking not allowed
- Desk/Workplace
- Pets on request