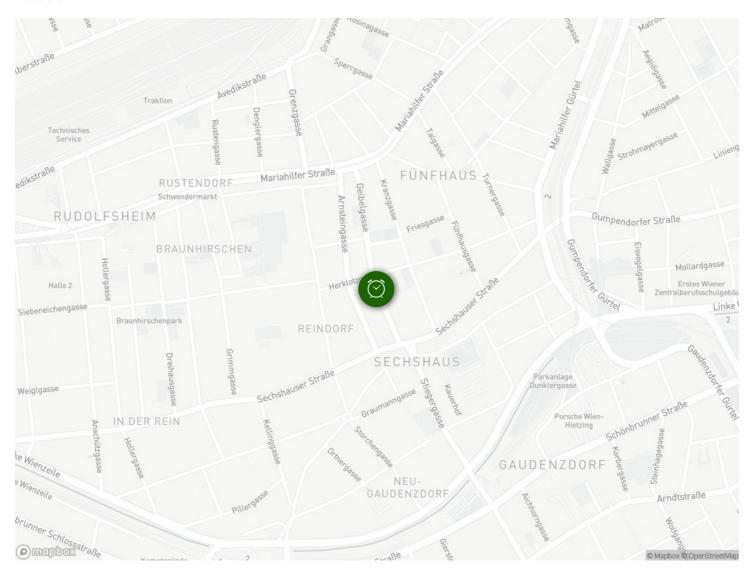

#### Location

### Infrastructure

In front of the house

(E)

3 mins away

The apartment is well-connected to various forms of public transportation, including trams, buses, and underground trains.