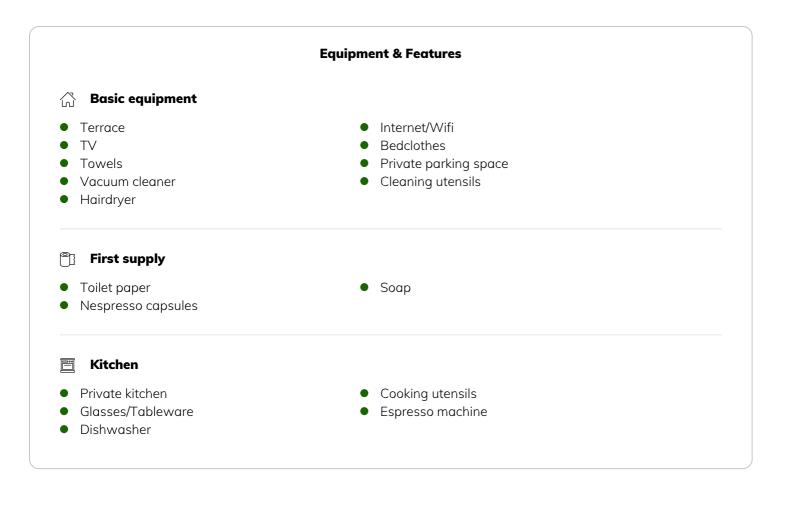

#### Informations

- Suitable for construction workers
- Smoking not allowed
- Pets forbidden

- Suitable for children
- Private entrance
- Regular cleaning at extra cost