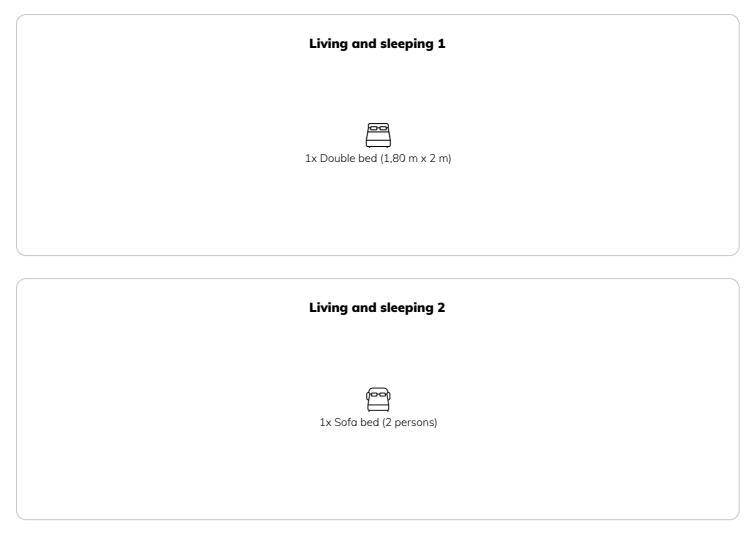

------------------------|---------------------|
| Number of persons       | 2                   |
| <b>Total</b> incl. VAT. | € 1.409,24          |
| Security deposit        | € 1.000,00          |

|   | Living space<br>41m <sup>2</sup>     |    | Ground floor        |
|---|--------------------------------------|----|---------------------|
|   | 4111-                                |    | Check-in            |
|   | Maximum occupancy                    | -  | 10:00 - 15:00 Clock |
|   | 4 Persons                            | Ċ. |                     |
|   |                                      |    | Check-out           |
| 高 | Complete accommodation 🕐             |    | 08:00 - 10:00 Clock |
|   | 1 private bathroom 2 Shared bedrooms |    |                     |

# **Sleeping options**



## Descripiton of accommodation

The apartment is divided into 3 areas (excluding bathroom/WC). In addition to a bedroom and living area, the dining room is connected to the kitchen. Jackets and shoes can be stored separately in the small entrance area after the front door. The apartment is furnished in an old style, with some woodwork for a rural feel. If you want to enjoy a relaxed meal outside, there is a wooden terrace outside.



#### Informations

- Suitable for construction workers
- Smoking not allowed
- Pets forbidden

- Suitable for children
- Private entrance
- Regular cleaning at extra cost

#### **Picture gallery**





# Infrastructure

The connecting bus to the bus stop on the main road is located in the municipality of Koppl, from where you can travel towards St. Gilgen o