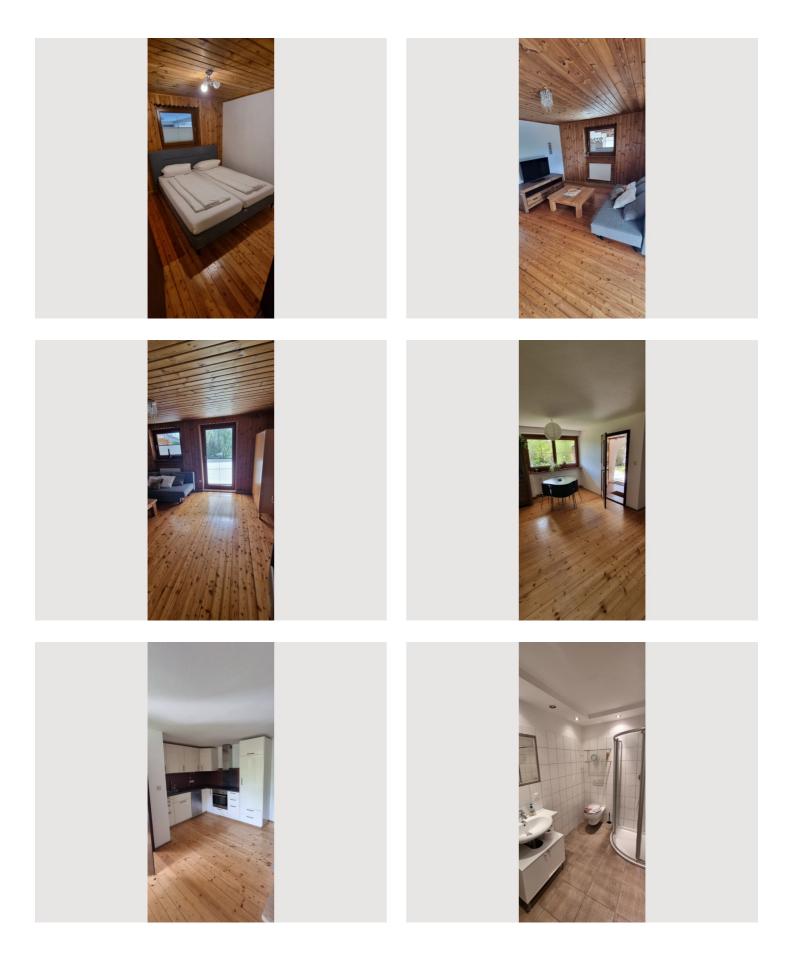

mplete accommodation 🕐             |    | 08:00 - 10:00 Clock |
|   | 1 private bathroom 2 Shared bedrooms |    |                     |

# **Sleeping options**



## Descripiton of accommodation

The apartment is divided into 3 areas (excluding bathroom/WC). In addition to a bedroom and living area, the dining room is connected to the kitchen. Jackets and shoes can be stored separately in the small entrance area after the front door. The apartment is furnished in an old style, with some woodwork for a rural feel. If you want to enjoy a relaxed meal outside, there is a wooden terrace outside.



#### Informations

- Suitable for construction workers
- Smoking not allowed
- Pets forbidden

- Suitable for children
- Private entrance
- Regular cleaning at extra cost

#### **Picture gallery**





# Infrastructure

The connecting bus to the bus stop on the main road is located in the municipality of Koppl, from where you can travel towards St. Gilgen or into the town. A rural grocery store for domestic use is located in the center of the municipality of Koppl. Ideal to reach on foot. (approx. 5 min.)

From the accommodation you can reach the main road and the grocery store in 5 to 10 minutes by bus. The location is also perfect for a hike to the Nockstein or Gaisberg, on the other hand it is also a good starting point for a bike tour towards the Salzkammergut.

But if you just want to take a short walk through the Koppler Moor, you are not far away either.

# Location



Tel.: +43 662 23 10 55  $\cdot$  Email: office@kurzzeitmiete.at  $\cdot$  www.kurzzeitmiete.at