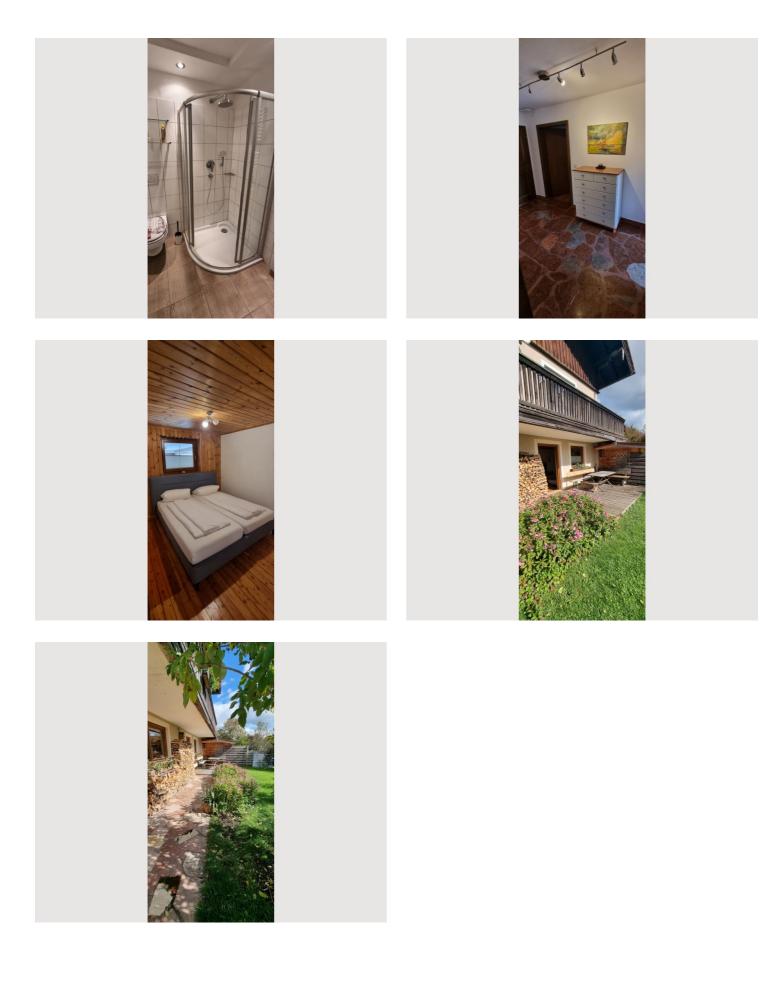

## Descripiton of accommodation

The apartment is divided into 3 areas (excluding bathroom/WC). In addition to a bedroom and living area, the dining room is connected to the kitchen. Jackets and shoes can be stored separately in the small entrance area after the front door. The apartment is furnished in an old style, with some woodwork for a rural feel. If you want to enjoy a relaxed meal outside, there is a wooden terrace outside.

#### **Picture gallery**