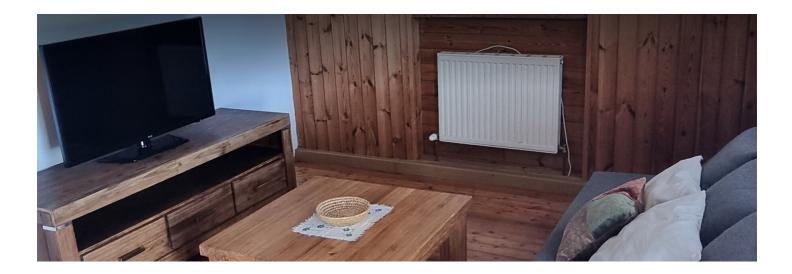

## Descripiton of accommodation

The apartment is divided into 3 areas (excluding bathroom/WC). In addition to a bedroom and living area, the dining room is connected to the kitchen. Jackets and shoes can be stored separately in the small entrance area after the front door. The apartment is furnished in an old style, with some woodwork for a rural feel. If you want to enjoy a relaxed meal outside, there is a wooden terrace outside.

#### **Picture gallery**