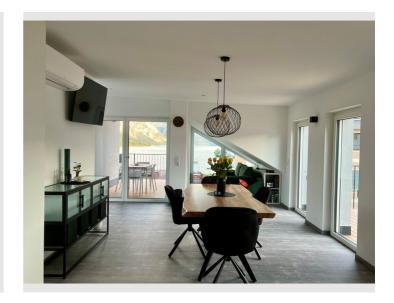

### **Descripiton of accommodation**

Our new holiday flat 'Traunseeblick 3' is located on the 3rd floor (without lift).

Open-plan living with a south-facing balcony (covered) rounds off the cosiness, a new kitchen with cooking island and a dining area, sofa bed, bedroom, separate bathroom and bathroom with shower and toilet and 1 west-facing balcony round off the cosiness of this flat and offer 4 people enough space to feel good, relax and go on holiday.

### **Kitchen**

- Private kitchen
- Glasses/Tableware
- Dishwasher

- Cooking utensils
- Espresso machine