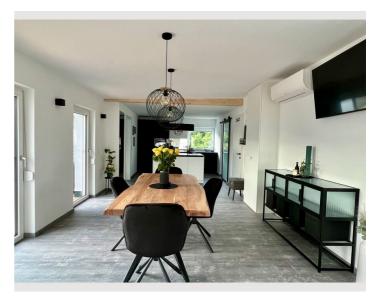

### **Descripiton of accommodation**

Our new holiday flat 'Traunseeblick 3' is located on the 3rd floor (without lift).

Open-plan living with a south-facing balcony (covered) rounds off the cosiness, a new kitchen with cooking island and a dining area, sofa bed, bedroom, separate bathroom and bathroom with shower and toilet and 1 west-facing balcony round off the cosiness of this flat and offer 4 people enough space to feel good, relax and go on holiday.

€ 3.000,00

Living space

65m<sup>2</sup>

 $\widehat{\beta}$  Maximum occupancy

4 Persons

 $\stackrel{\frown}{\hbox{\it lower}}$  Complete accommodation ?

1 private bathroom 1 Separated bedroom 1 Living-Sleepingroom