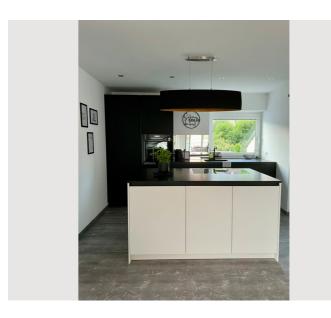

### **Descripiton of accommodation**

Our new holiday flat 'Traunseeblick 3' is located on the 3rd floor (without lift).

Open-plan living with a south-facing balcony (covered) rounds off the cosiness, a new kitchen with cooking island and a dining area, sofa bed, bedroom, separate bathroom and bathroom with shower and toilet and 1 west-facing balcony round off the cosiness of this flat and offer 4 people enough space to feel good, relax and go on holiday.

### **Kitchen**

- Private kitchen
- Glasses/Tableware
- Dishwasher

- Cooking utensils
- Espresso machine