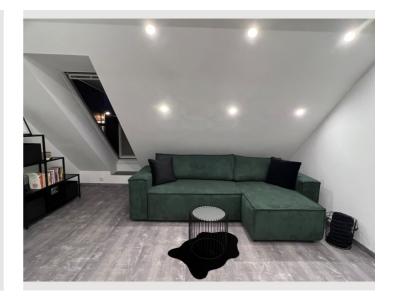

kitchen with living/dining area with sofa bed and cosy reading corner under the sloping roof, bedroom, separate bathroom and bathroom with shower and WC round off the cosiness of this flat and offer 4 people enough space for a holiday. You can see the lake between the neighbouring houses.

### **Equipment features**

### **Basic equipment**

- Internet/Wifi
- Bedclothes
- Private toilet
- Aircondition

- TV
- Towels
- Private parking space
- Hairdryer

### First supply

- Toilet paper
- Nespresso capsules

Soap

### **Kitchen**

- Private kitchen
- Glasses/Tableware
- Dishwasher

- Cooking utensils
- Espresso machine

### **Informations**

- Smoking not allowed
- Pets forbidden
- Bicycle room free of charge

- Private entrance
- Regular cleaning free of charge

### **Picture gallery**















### Infrastructure

- © Gmunden centre within 5-10 min. walking distance
- Tram stop within 1 min. walking distance



**S** Gmunden railway station can be reached by tram in 8 minutes or on foot in approx. 25 minutes.

On the Esplanade, 100 metres away, you will find shops, cafés and restaurants.

Furthermore, the tram stop is only 1 minute away.

The nearest supermarket (Spar) is only 600 metres away and can be easily reached on foot or by tram.

### Location