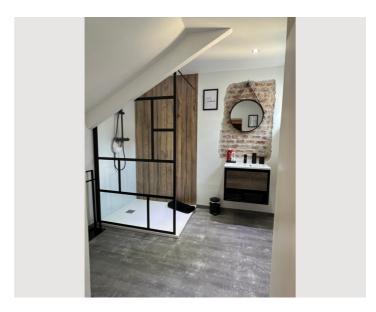

with living/dining area with sofa bed and cosy reading corner under the sloping roof, bedroom, separate bathroom and bathroom with shower and WC round off the cosiness of this flat and offer 4 people enough space for a holiday. You can see the lake between the neighbouring houses.

### **Equipment features**

### **Basic equipment**

- Internet/Wifi
- Bedclothes
- Private toilet
- Aircondition

- TV
- Towels
- Private parking space
- Hairdryer

### First supply

- Toilet paper
- Nespresso capsules

Soap

### **Kitchen**

- Private kitchen
- Glasses/Tableware
- Dishwasher

- Cooking utensils
- Espresso machine

### **Informations**

- Smoking not allowed
- Pets forbidden
- Bicycle room free of charge

- Private entrance
- Regular cleaning free of charge

### **Picture gallery**















### Infrastructure

- © Gmunden centre within 5-10 min. walking distance
- Tram stop within 1 min. walking distance



**S** Gmunden railway station can be reached by tram in 8 minutes or on foot in approx. 25 minutes.

On the Esplanade, 100 metres away, you will find shops, cafés and restaurants.

Furthermore, the tram stop is only 1 minute away.

The nearest supermarket (Spar) is only 600 metres away and can be easily reached on foot or by tram.

### Location