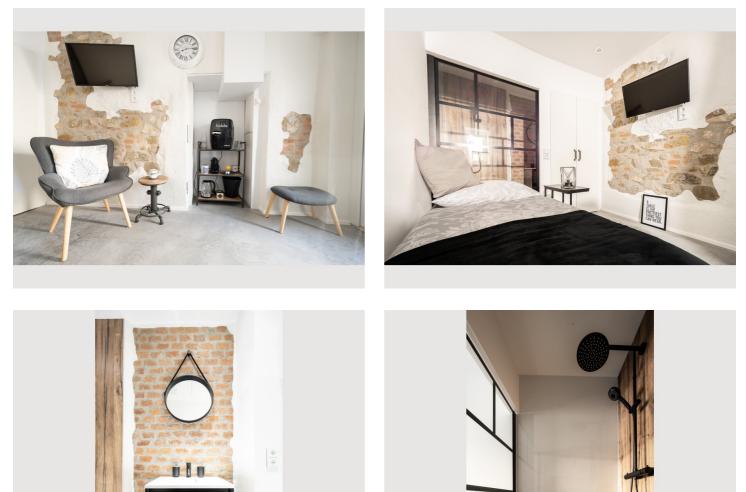

#### **Picture gallery**

#### Delight an INTERMEDIATE STOP?

Are you travelling a lot and want to relax at the end of the evening? Then you've come to the right place. Welcome to our loft-style single room. A car park is available free of charge during your stay. A room with lots of charm and lovely details awaits you.

The new spacious rain shower invites you to take a soothing bath. The relaxing armchair with stool will make you feel at home and the new bed will lull you into a peaceful, relaxing sleep. The key box ensures a stress-free arrival and departure so that you are independent in terms of time.