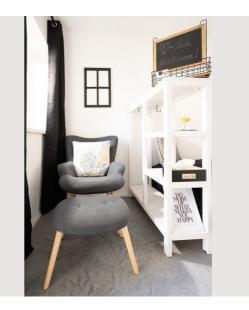

The new spacious rain shower invites you to take a soothing bath. The relaxing armchair with stool will make you feel at home and the new bed will lull you into a peaceful, relaxing sleep. The key box ensures a stress-free arrival and departure so that you are independent in terms of time.

#### **Picture gallery**