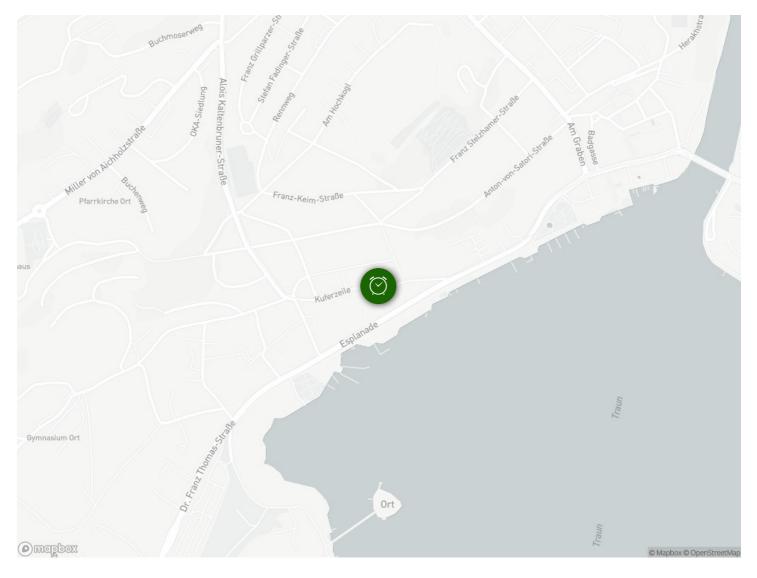

### Infrastructure

- Gmunden centre within 5-10 min. walking distance
- 🔁 Tram stop within 1 min. walking distance

Gmunden railway station can be reached by tram in 8 minutes or on foot in approx. 25 minutes.

On the Esplanade, 100 metres away, you will find shops, cafés and restaurants. Furthermore, the tram stop is only 1 minute away. The nearest supermarket (Spar) is only 600 metres away and can be easily reached on foot or by tram.

## Location