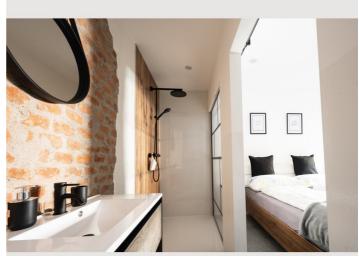

The new spacious bathroom with rain shower adds a touch of spa at the highest level. A leather armchair with cosy fur gives you the comfort you need to relax. A cosy double bed gives you a good night's rest for a peaceful, relaxing sleep. The key box ensures a stress-free arrival and departure. A car park is available free of charge during your stay.