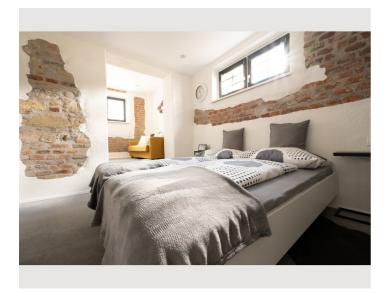

# Living and sleeping Living and sleeping 1x Double bed (1,80 m x 2 m)

The new spacious bathroom with rain shower adds a touch of spa at the highest level. A cosy double bed gives you a good night's rest for a peaceful, relaxing sleep. The key box ensures a stress-free arrival and departure. A car park is available free of charge during your stay.