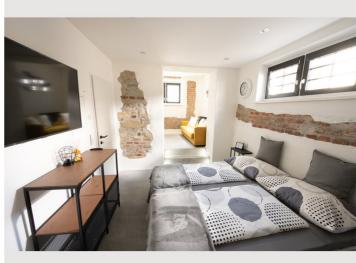

# Living and sleeping Living and sleeping 1x Double bed (1,80 m x 2 m)

# **Equipment & Features** Basic equipment Internet/Wifi Terrace Bedclothes TV Towels Private toilet Aircondition Private parking space Hairdryer First supply Toilet paper Soap Nespresso capsules **Kitchen** Glasses/Tableware • Espresso machine