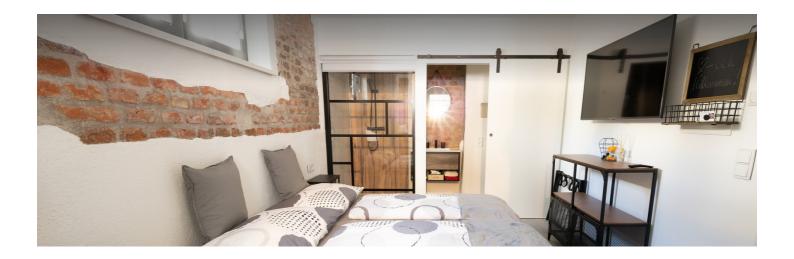

# **Loft holiday room**

Object number: WOLR7

View and rent online

Alcoves, bricks and modern furnishings characterise our loft holiday room. We have combined all these elements for you and are very pleased with the result - pure luxury.

# Living and sleeping Living and sleeping 1x Double bed (1,80 m x 2 m)

We look forward to welcoming you as guests in our new domicile. A room with 2 rooms with a double bed and a loft-style couch awaits you. A colourful couch is located in the second room and gives it a cosy, spacious atmosphere and offers an additional sleeping option.

The new spacious bathroom with rain shower adds a touch of spa at the highest level. A cosy double bed gives you a good night's rest for a peaceful, relaxing sleep. The key box ensures a stress-free arrival and departure. A car park is available free of charge during your stay.