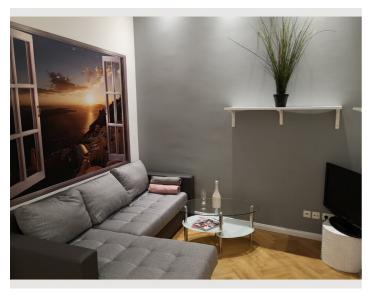

# Living and sleeping

1x Double bed (1,80 m x 2 m)

### **Descripiton of accommodation**

The top renovated old apartment building is located on the 2nd floor (with elevator) in a small quiet street, only a 3-minute walk from Stephansplatz.

It extends over 47m2 with exclusively courtyard-facing windows along a corridor and is divided into:

- 1 anteroom
- 1 bathroom/WC
- 1 kitchen/dining area
- 1 bedroom/study (cannot be locked)
- 1 bedroom & living room