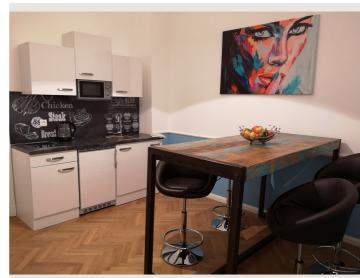

- 1 anteroom
- 1 bathroom/WC
- 1 kitchen/dining area
- 1 bedroom/study (cannot be locked)
- 1 bedroom & living room

### **Kitchen**

- Private kitchen
- Glasses/Tableware
- Microwave

- Cooking utensils
- Filter coffee