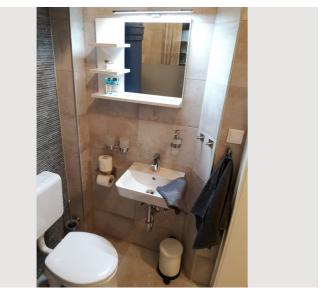

- 1 anteroom
- 1 bathroom/WC
- 1 kitchen/dining area
- 1 bedroom/study (cannot be locked)
- 1 bedroom & living room

## Basic equipment

- Internet/Wifi
- Bedclothes
- Private toilet
- Cleaning utensils

- TV
- Towels
- Vacuum cleaner
- Hairdryer