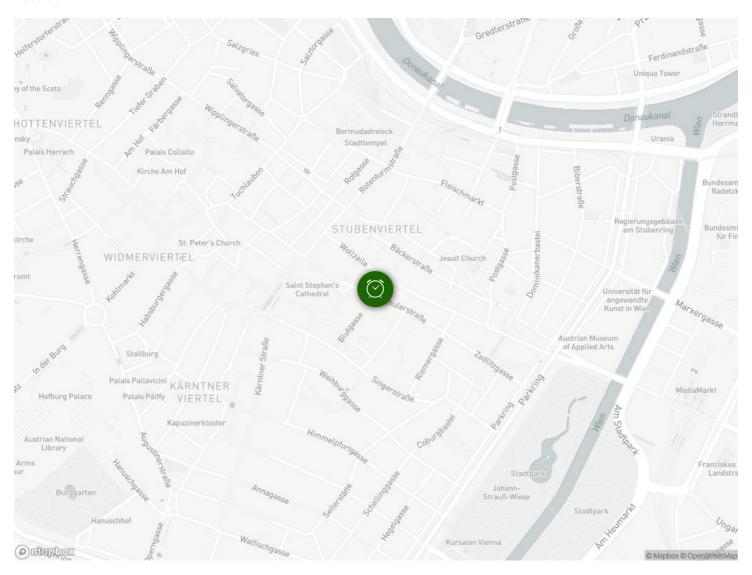

### Location

### Infrastructure

The apartment is located in the heart of the city

The stations Stephansplatz & Landstraße Vienna Central only few minutes walk away

Supermarket & bakery in only 5 minutes walking distance

Directly accessible by City Airport Train (CAT) from Landstraße Vienna Central

Stadtrefigium 1010 offers all the advantages of a super centrally located city center apartment. Among other things, it provides ideal connections to all public means of transport (subway station & bus stop Stephansplatz just a 3-minute walk away), and is surrounded by famous restaurants, cafés, bars and of course supermarkets & numerous stores in the immediate vicinity.