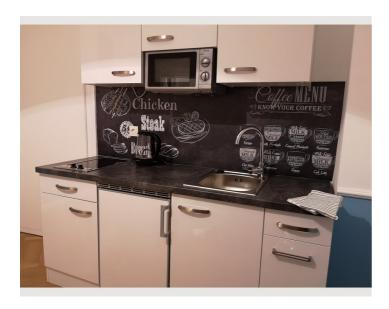

- 1 anteroom
- 1 bathroom/WC
- 1 kitchen/dining area
- 1 bedroom/study (cannot be locked)
- 1 bedroom & living room

### **Kitchen**

- Private kitchen
- Glasses/Tableware
- Microwave

- Cooking utensils
- Filter coffee