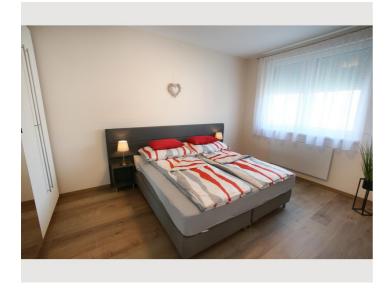

 Period
 28/07/ - 28/08/2025

 Number of persons
 2

**Total** incl. VAT. € 2.833,58 Security deposit € 2.200,00

|         | <b>Living space</b> 110m²                                                               | Ã                                      | 1. floor            |
|---------|-----------------------------------------------------------------------------------------|----------------------------------------|---------------------|
| ^       |                                                                                         | •                                      | Check-in            |
| िहरी    | Maximum occupancy 5 Persons                                                             |                                        | 15:00 - 20:00 Clock |
| $\sim$  |                                                                                         | $\stackrel{\bigcirc}{\longrightarrow}$ | Check-out           |
|         | Complete accommodation ②  1 private bathroom 2 Separated bedrooms 1 Living-Sleepingroom |                                        | 08:30 - 11:00 Clock |
|         |                                                                                         |                                        |                     |
|         |                                                                                         |                                        |                     |
|         |                                                                                         |                                        |                     |
| leeping | g options                                                                               |                                        |                     |
|         | , · · · · ·                                                                             |                                        |                     |
|         | Bedroom 1                                                                               |                                        |                     |
|         |                                                                                         |                                        |                     |
|         |                                                                                         |                                        |                     |
|         | <u>₽</u>                                                                                |                                        |                     |
|         |                                                                                         |                                        |                     |
|         | 1x Double bed (1,80 m x 2 m) 1x Children/bal                                            | by bed                                 |                     |
|         |                                                                                         |                                        |                     |
|         |                                                                                         |                                        |                     |
|         |                                                                                         |                                        |                     |
|         |                                                                                         |                                        |                     |
|         | Bedroom 2                                                                               |                                        |                     |
|         |                                                                                         |                                        |                     |
|         |                                                                                         |                                        |                     |
|         |                                                                                         |                                        |                     |

1x Double bed (1,80 m x 2 m)