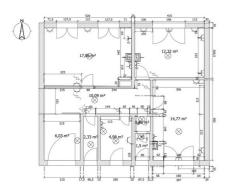

 Period
 28/07/ - 28/08/2025

 Number of persons
 2

**Total** incl. VAT. € 2.833,58 Security deposit € 2.200,00

|         | <b>Living space</b> 110m²                                                               | Ã                                      | 1. floor            |
|---------|-----------------------------------------------------------------------------------------|----------------------------------------|---------------------|
| ^       |                                                                                         | •                                      | Check-in            |
| िहरी    | Maximum occupancy 5 Persons                                                             |                                        | 15:00 - 20:00 Clock |
| $\sim$  |                                                                                         | $\stackrel{\bigcirc}{\longrightarrow}$ | Check-out           |
|         | Complete accommodation ②  1 private bathroom 2 Separated bedrooms 1 Living-Sleepingroom |                                        | 08:30 - 11:00 Clock |
|         |                                                                                         |                                        |                     |
|         |                                                                                         |                                        |                     |
|         |                                                                                         |                                        |                     |
| leeping | g options                                                                               |                                        |                     |
|         | , · · · · ·                                                                             |                                        |                     |
|         | Bedroom 1                                                                               |                                        |                     |
|         |                                                                                         |                                        |                     |
|         |                                                                                         |                                        |                     |
|         | <u>₽</u>                                                                                |                                        |                     |
|         |                                                                                         |                                        |                     |
|         | 1x Double bed (1,80 m x 2 m) 1x Children/bal                                            | by bed                                 |                     |
|         |                                                                                         |                                        |                     |
|         |                                                                                         |                                        |                     |
|         |                                                                                         |                                        |                     |
|         |                                                                                         |                                        |                     |
|         | Bedroom 2                                                                               |                                        |                     |
|         |                                                                                         |                                        |                     |
|         |                                                                                         |                                        |                     |
|         |                                                                                         |                                        |                     |