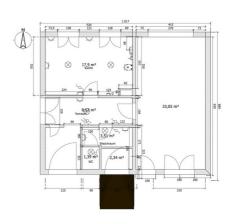

 Period
 28/07/ - 28/08/2025

 Number of persons
 2

**Total** incl. VAT. € 2.833,58 Security deposit € 2.200,00

|         | <b>Living space</b> 110m²                                                               | Ã                                      | 1. floor            |
|---------|-----------------------------------------------------------------------------------------|----------------------------------------|---------------------|
| ^       |                                                                                         | •                                      | Check-in            |
| िहरी    | Maximum occupancy 5 Persons                                                             |                                        | 15:00 - 20:00 Clock |
| $\sim$  |                                                                                         | $\stackrel{\bigcirc}{\longrightarrow}$ | Check-out           |
|         | Complete accommodation ②  1 private bathroom 2 Separated bedrooms 1 Living-Sleepingroom |                                        | 08:30 - 11:00 Clock |
|         |                                                                                         |                                        |                     |
|         |                                                                                         |                                        |                     |
|         |                                                                                         |                                        |                     |
| leeping | g options                                                                               |                                        |                     |
|         | , · · · · ·                                                                             |                                        |                     |
|         | Bedroom 1                                                                               |                                        |                     |
|         |                                                                                         |                                        |                     |
|         |                                                                                         |                                        |                     |
|         | <u>₽</u>                                                                                |                                        |                     |
|         |                                                                                         |                                        |                     |
|         | 1x Double bed (1,80 m x 2 m) 1x Children/bal                                            | by bed                                 |                     |
|         |                                                                                         |                                        |                     |
|         |                                                                                         |                                        |                     |
|         |                                                                                         |                                        |                     |
|         |                                                                                         |                                        |                     |
|         | Bedroom 2                                                                               |                                        |                     |
|         |                                                                                         |                                        |                     |
|         |                                                                                         |                                        |                     |
|         |                                                                                         |                                        |                     |