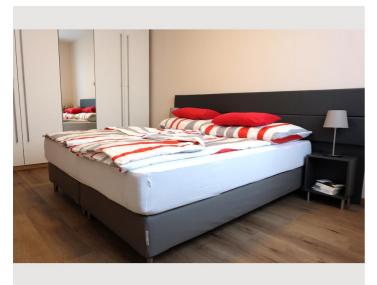

 Period
 28/07/ - 28/08/2025

 Number of persons
 2

**Total** incl. VAT. € 2.833,58 Security deposit € 2.200,00

|         | <b>Living space</b> 110m²                                                               | Ã                                      | 1. floor            |
|---------|-----------------------------------------------------------------------------------------|----------------------------------------|---------------------|
| ^       |                                                                                         | •                                      | Check-in            |
| िहरी    | Maximum occupancy 5 Persons                                                             |                                        | 15:00 - 20:00 Clock |
| $\sim$  |                                                                                         | $\stackrel{\bigcirc}{\longrightarrow}$ | Check-out           |
|         | Complete accommodation ②  1 private bathroom 2 Separated bedrooms 1 Living-Sleepingroom |                                        | 08:30 - 11:00 Clock |
|         |                                                                                         |                                        |                     |
|         |                                                                                         |                                        |                     |
|         |                                                                                         |                                        |                     |
| leeping | g options                                                                               |                                        |                     |
|         | , · · · · ·                                                                             |                                        |                     |
|         | Bedroom 1                                                                               |                                        |                     |
|         |                                                                                         |                                        |                     |
|         |                                                                                         |                                        |                     |
|         | <u>₽</u>                                                                                |                                        |                     |
|         |                                                                                         |                                        |                     |
|         | 1x Double bed (1,80 m x 2 m) 1x Children/bal                                            | by bed                                 |                     |
|         |                                                                                         |                                        |                     |
|         |                                                                                         |                                        |                     |
|         |                                                                                         |                                        |                     |
|         |                                                                                         |                                        |                     |
|         | Bedroom 2                                                                               |                                        |                     |
|         |                                                                                         |                                        |                     |
|         |                                                                                         |                                        |                     |
|         |                                                                                         |                                        |                     |

1x Double bed (1,80 m x 2 m)