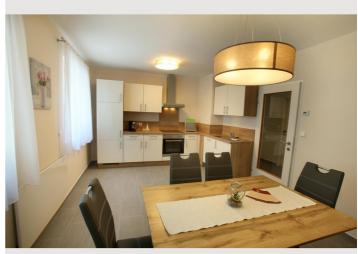

Our holiday home is equipped with everything you need for a relaxing stay. It has a fully equipped kitchen, cozy living areas and comfortable bedrooms. The garden invites you to relax and sunbathe and offers you enough space for outdoor activities.

#### Kitchen

- Private kitchen
- Glasses/Tableware
- Dishwasher

- Cooking utensils
- Espresso machine