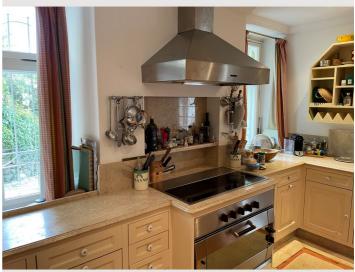

## Descripiton of accommodation

On the ground floor there is a spacious living area open to the terrace and garden, a separated dining room, a fully equipped kitchen and a guest toilet.

Elevated above the narrow Brunnhausgasse it offers privacy even on the terrace and in the cosy garden.