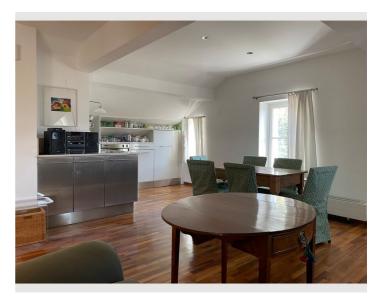

## Descripiton of accommodation

On the ground floor there is a spacious living area open to the terrace and garden, a separated dining room, a fully equipped kitchen and a guest toilet.

Elevated above the narrow Brunnhausgasse it offers privacy even on the terrace and in the cosy garden.

# **Picture gallery**