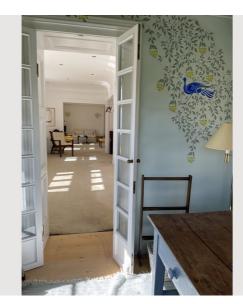

Master bedroom in the first floor with balcony, a bath room with shower area, jacuzzi pool and a private sauna, a bright dressing room followed by a covered veranda.

In the attic is an open apartment with sleeping area, spacious bathroom with washing machine, kitchenette and sitting area.

# **Picture gallery**