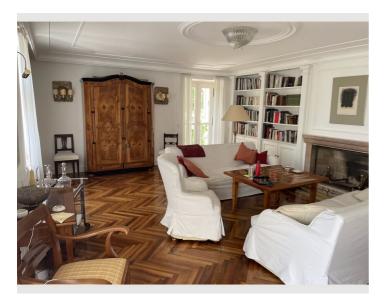

## Descripiton of accommodation

On the ground floor there is a spacious living area open to the terrace and garden, a separated dining room, a fully equipped kitchen and a guest toilet.

Elevated above the narrow Brunnhausgasse it offers privacy even on the terrace and in the cosy garden.