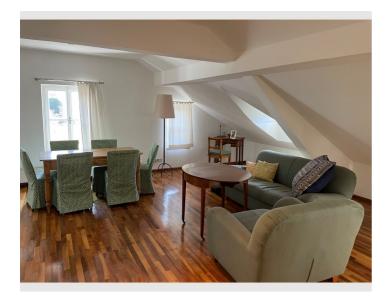

## Descripiton of accommodation

On the ground floor there is a spacious living area open to the terrace and garden, a separated dining room, a fully equipped kitchen and a guest toilet.

Elevated above the narrow Brunnhausgasse it offers privacy even on the terrace and in the cosy garden.

# **Picture gallery**