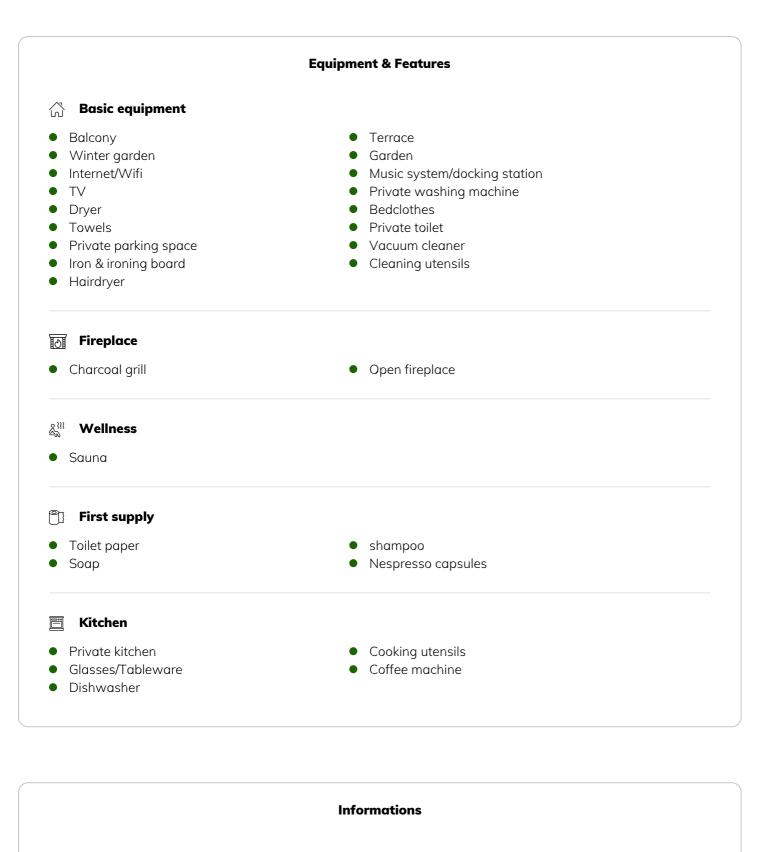

| 🗍 Living space                                                   | 📺 3. floor          |
|------------------------------------------------------------------|---------------------|
| 350m²                                                            |                     |
|                                                                  | 🕂 Check-in          |
| Maximum occupancy                                                | 14:00 - 17:00 Clock |
| 5 Persons                                                        |                     |
|                                                                  | 🕞 Check-out         |
| ${f \widehat{\exists}}$ Complete accommodation ${f \widehat{?}}$ | 11:00 - 13:00 Clock |
| 2 private bathrooms 2 Separated bedrooms                         |                     |

Master bedroom in the first floor with balcony, a bath room with shower area, jacuzzi pool and a private sauna, a bright dressing room followed by a covered veranda.

In the attic is an open apartment with sleeping area, spacious bathroom with washing machine, kitchenette and sitting area.

Laundry room with dryer and the central heating system are located in the cellar, accessible from the entrance foyer.