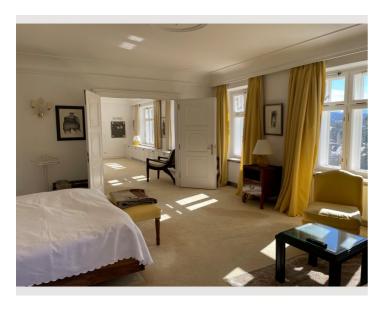

Master bedroom in the first floor with balcony, a bath room with shower area, jacuzzi pool and a private sauna, a bright dressing room followed by a covered veranda.

In the attic is an open apartment with sleeping area, spacious bathroom with washing machine, kitchenette and sitting area.

# **Picture gallery**